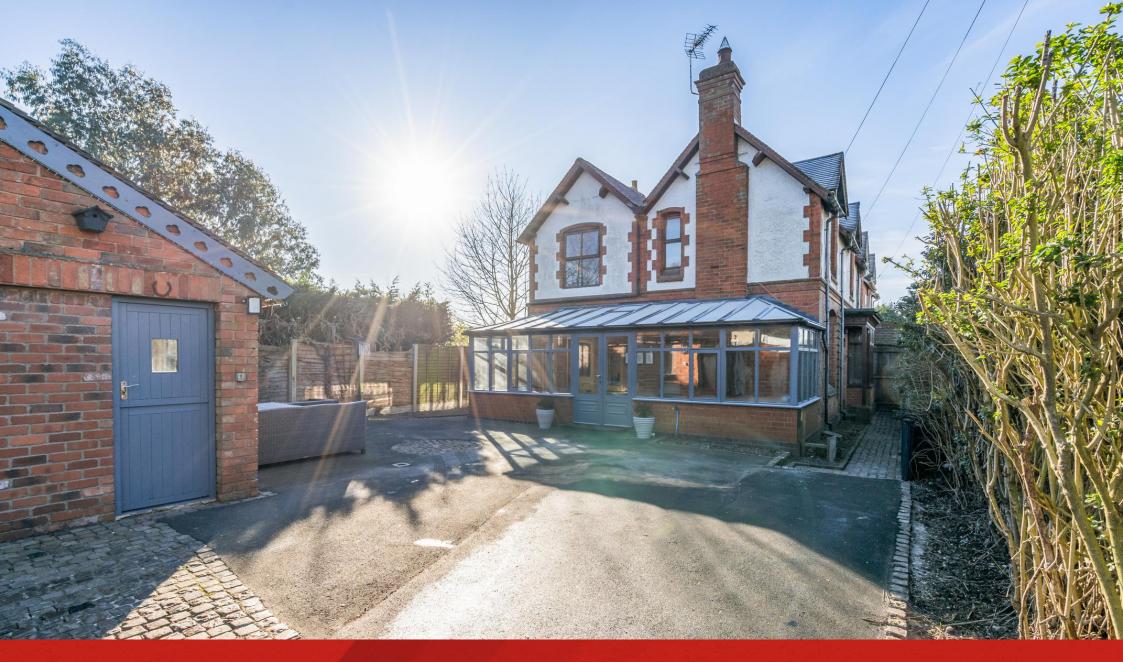

DM&CO.

SALES & LETTINGS

GLENFIELD BROAD LANE TANWORTH-IN-ARDEN B94 5HR Immerse yourself in the elegance of Glenfield, a pristine Edwardian semi-detached property in Tanworth-in-Arden. This double-fronted four bedroom home masterfully blends rustic charm with modern comforts, boasting multiple reception rooms, a charming courtyard, and a versatile detached outbuilding

Outside, the property showcases a versatile detached outbuilding offering potential as a home office or a self-contained annexe. The secure off-road parking is accessible behind electric gates, ensuring privacy and safety. The charming courtyard, a tranquil space for alfresco dining, completes the outdoor experience, inviting you to enjoy serene moments in a picturesque setting.