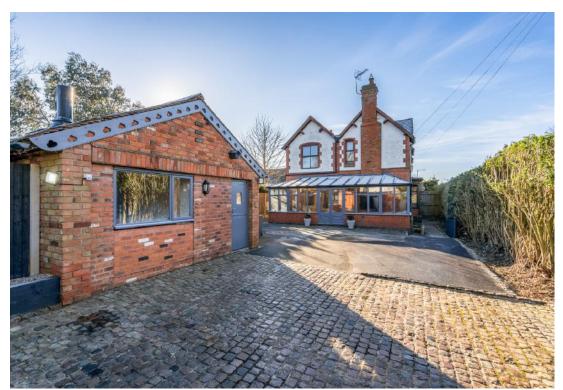

DM&CO.

SALES & LETTINGS

GLENFIELD BROAD LANE TANWORTH-IN-ARDEN B94 5HR Immerse yourself in the elegance of Glenfield, a pristine Edwardian semi-detached property in Tanworth-in-Arden. This double-fronted four bedroom home masterfully blends rustic charm with modern comforts, boasting multiple reception rooms, a charming courtyard, and a versatile detached outbuilding

Outside, the property showcases a versatile detached outbuilding offering potential as a home office or a self-contained annexe. The secure off-road parking is accessible behind electric gates, ensuring privacy and safety. The charming courtyard, a tranquil space for alfresco dining, completes the outdoor experience, inviting you to enjoy serene moments in a picturesque setting.