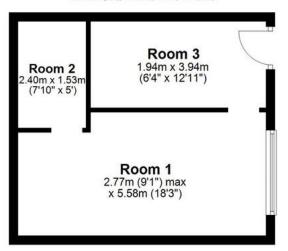

Outside, the property showcases a versatile detached outbuilding offering potential as a home office or a self-contained annexe. The secure off-road parking is accessible behind electric gates, ensuring privacy and safety. The charming courtyard, a tranquil space for alfresco dining, completes the outdoor experience, inviting you to enjoy serene moments in a picturesque setting.

### Outbuilding (to side of house)

Main area: approx. 0.0 sq. metres (0.0 sq. feet)
Plus outbuildings, approx. 26.8 sq. metres (289.0 sq. feet)

Main area: Approx. 146.6 sq. metres (1578.0 sq. feet)

Plus outbuildings, approx. 26.8 sq. metres (289.0 sq. feet)