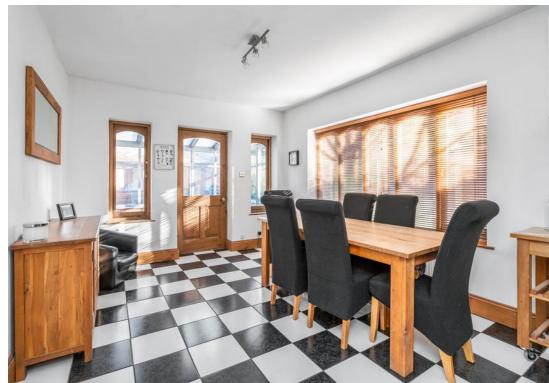

As you enter Glenfield, you are greeted by two spacious reception rooms, each featuring working fireplaces and bathed in natural light, setting a tone of welcoming warmth. The modern kitchen, the heart of this home, is equipped with wall and base units and a free standing cooker, preserving the period charm. Adjacent to the kitchen, the third reception room, currently a dining room, offers ample space for large gatherings or family meals. The practicality of the layout is enhanced with a utility room, a convenient downstairs WC, and a sunroom, rounding off the ground floor with a touch of tranquillity.