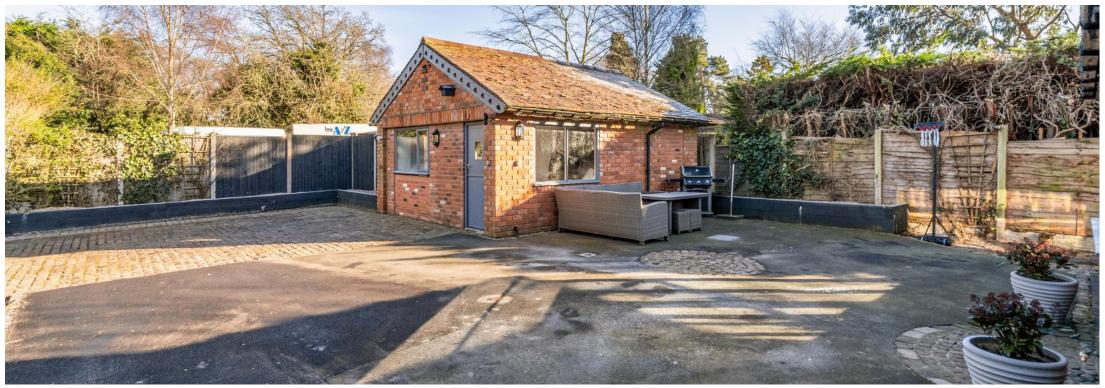

Outside, the property showcases a versatile detached outbuilding offering potential as a home office or a self-contained annexe. The secure off-road parking is accessible behind electric gates, ensuring privacy and safety. The charming courtyard, a tranquil space for alfresco dining, completes the outdoor experience, inviting you to enjoy serene moments in a picturesque setting.