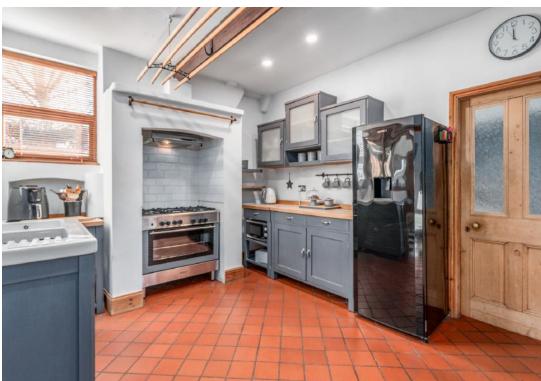

As you enter Glenfield, you are greeted by two spacious reception rooms, each featuring working fireplaces and bathed in natural light, setting a tone of welcoming warmth. The modern kitchen, the heart of this home, is equipped with wall and base units and a free standing cooker, preserving the period charm. Adjacent to the kitchen, the third reception room, currently a dining room, offers ample space for large gatherings or family meals. The practicality of the layout is enhanced with a utility room, a convenient downstairs WC, and a sunroom, rounding off the ground floor with a touch of tranquillity.