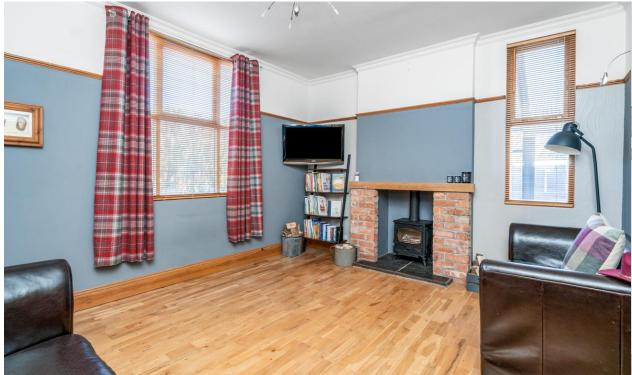

As you enter Glenfield, you are greeted by two spacious reception rooms, each featuring working fireplaces and bathed in natural light, setting a tone of welcoming warmth. The modern kitchen, the heart of this home, is equipped with wall and base units and a free standing cooker, preserving the period charm. Adjacent to the kitchen, the third reception room, currently a dining room, offers ample space for large gatherings or family meals. The practicality of the layout is enhanced with a utility room, a convenient downstairs WC, and a sunroom, rounding off the ground floor with a touch of tranquillity.