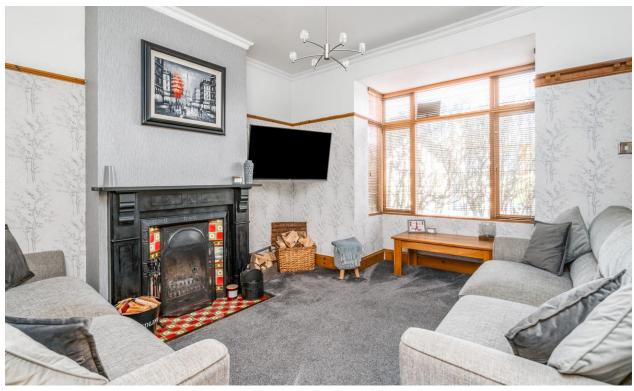

As you enter Glenfield, you are greeted by two spacious reception rooms, each featuring working fireplaces and bathed in natural light, setting a tone of welcoming warmth. The modern kitchen, the heart of this home, is equipped with wall and base units and a free standing cooker, preserving the period charm. Adjacent to the kitchen, the third reception room, currently a dining room, offers ample space for large gatherings or family meals. The practicality of the layout is enhanced with a utility room, a convenient downstairs WC, and a sunroom, rounding off the ground floor with a touch of tranquillity.