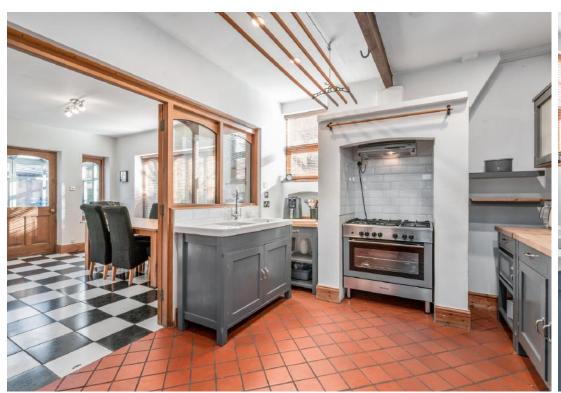

As you enter Glenfield, you are greeted by two spacious reception rooms, each featuring working fireplaces and bathed in natural light, setting a tone of welcoming warmth. The modern kitchen, the heart of this home, is equipped with wall and base units and a free standing cooker, preserving the period charm. Adjacent to the kitchen, the third reception room, currently a dining room, offers ample space for large gatherings or family meals. The practicality of the layout is enhanced with a utility room, a convenient downstairs WC, and a sunroom, rounding off the ground floor with a touch of tranquillity.