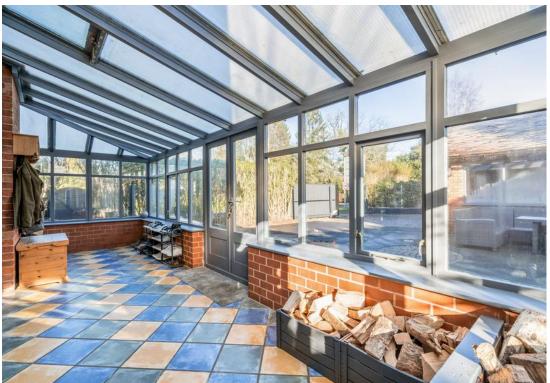

As you enter Glenfield, you are greeted by two spacious reception rooms, each featuring working fireplaces and bathed in natural light, setting a tone of welcoming warmth. The modern kitchen, the heart of this home, is equipped with wall and base units and a free standing cooker, preserving the period charm. Adjacent to the kitchen, the third reception room, currently a dining room, offers ample space for large gatherings or family meals. The practicality of the layout is enhanced with a utility room, a convenient downstairs WC, and a sunroom, rounding off the ground floor with a touch of tranquillity.