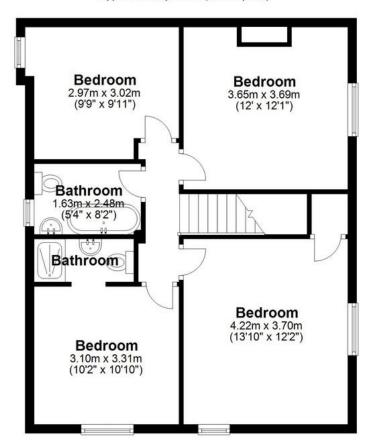

The first floor unveils four generously sized double bedrooms, each exuding comfort and elegance. Bedroom Two features an ensuite shower room, providing a private retreat. The remaining bedrooms share a modern family bathroom, designed for convenience and relaxation. This floor embodies a sense of spaciousness and privacy, ideal for family living.

#### **Ground Floor**

Approx. 82.8 sq. metres (891.6 sq. feet)

**First Floor** 

Approx. 63.8 sq. metres (686.3 sq. feet)