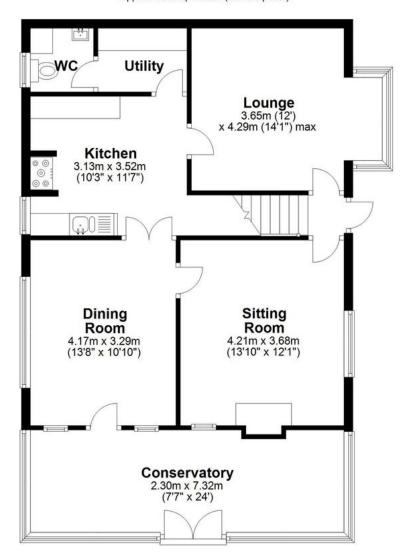

As you enter Glenfield, you are greeted by two spacious reception rooms, each featuring working fireplaces and bathed in natural light, setting a tone of welcoming warmth. The modern kitchen, the heart of this home, is equipped with wall and base units and a free standing cooker, preserving the period charm. Adjacent to the kitchen, the third reception room, currently a dining room, offers ample space for large gatherings or family meals. The practicality of the layout is enhanced with a utility room, a convenient downstairs WC, and a sunroom, rounding off the ground floor with a touch of tranquillity.

#### **Ground Floor**

Approx. 82.8 sq. metres (891.6 sq. feet)

**First Floor** 

Approx. 63.8 sq. metres (686.3 sq. feet)