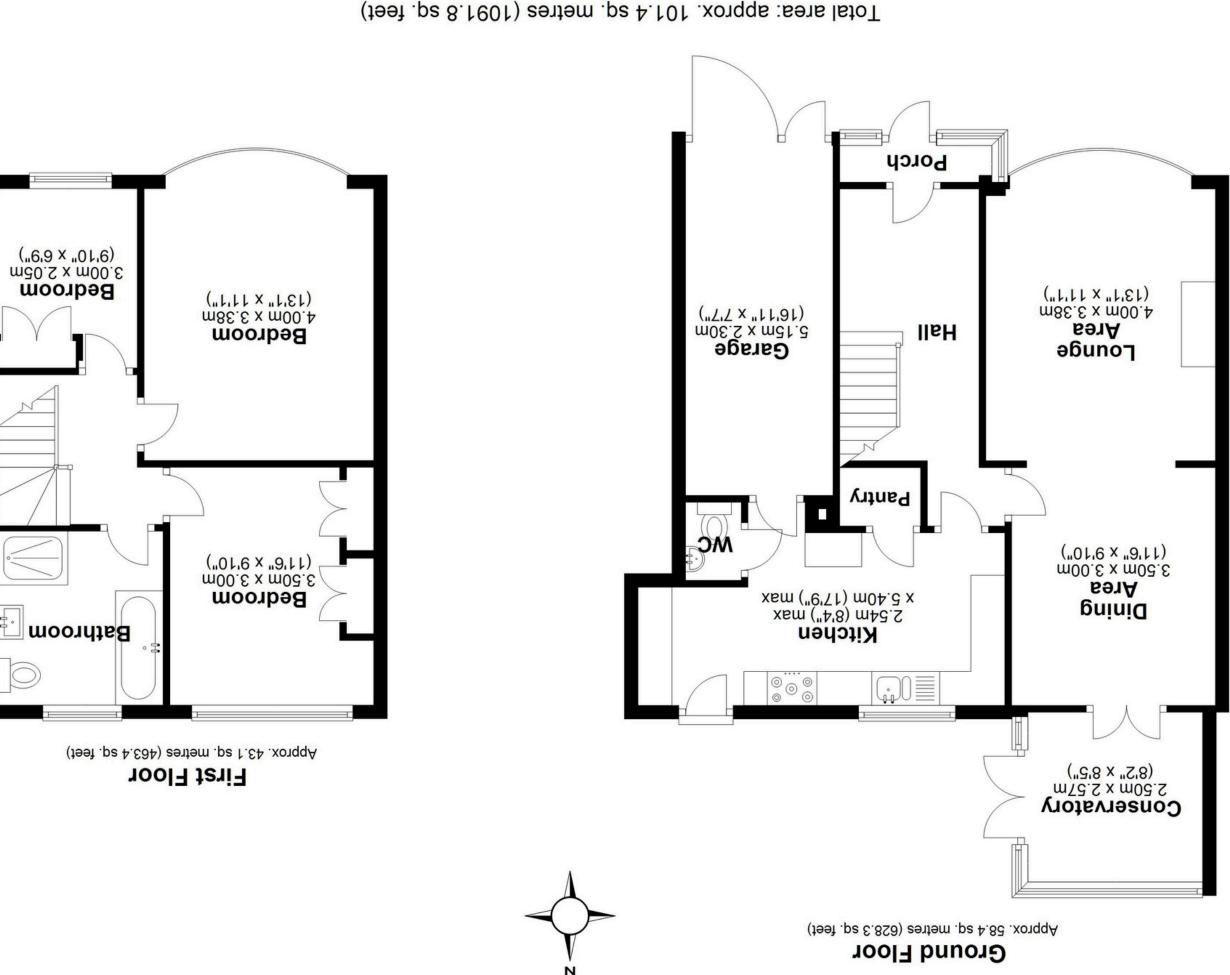

The Mortgage Update

SCAN FOR MORE INFO **SIZE** - 1091 Sq Ft **TENURE** - Freehold **COUNCIL TAX** - Solihull MBC - d BROADBAND - Upload Max 1000 Mbps Download Max 1000 Mbps **MOBILE** - EE Three O2 Vodaphone **EPC** - C - 70 PARKING - For at least 3 Cars FLOODRISK - Very Low SERVICES - Mains COVENANTS - N/A

Please note this plan is for illustration purposes only, this is not intended to be a measured survey or comply with RICS guidlines. All measurements are approximate and should be checked by prospective buyers/tenants. No responsibility is taken for any error, omission, or mis-statement. Plan produced using PlanUp.