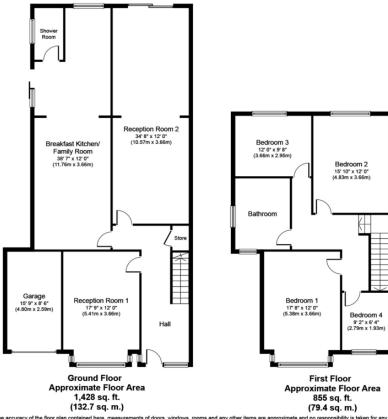

### **DESCRIPTION**

Internal inspection is highly recommended to fully appreciate the accommodation this substantial family home offers.

Enjoying this ever popular residential spot centrally located including living areas to include generous Entrance Hallway, Sitting Room, extended rear Reception Room, extended Fitted Kitchen with Dining area, downstairs Shower Room, Four Bedrooms, Family Bathroom.

## **OUTSIDE**

The property benefits from Gardens to front and rear with driveway parking.

Whilst every attempt has been made to ensure the accuracy of the floor plan contained here, measurements of doors, windows, rooms and any other items are approximate and no responsibility is taken for any error, omission, or mis-statement. This plan is for illustrative purposes only and should be used as such by any prospective purchaser or tenant. The services, systems and appliances shown have not been tested and no guarantee as to their operability or efficiency can be given. Copyright V360 Ltd 2020 | www.houseviz.com