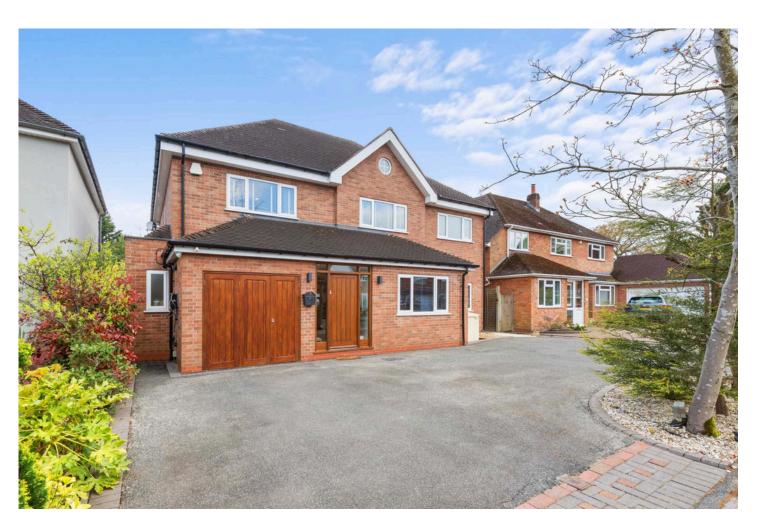

## 7 Rockingham Close Offers Over £1,350,000

Impressive five bedroom detached executive home, spanning three floors with multiple living spaces, and an open-plan kitchen/diner. Ideal for families, it includes a top-floor suite and a landscaped southfacing garden with a dedicated home office. Perfect for those seeking space, comfort, and modern conveniences in a fantastic location

## **FEATURES**

- Modern Extended Five Bedroom Home
- Three En Suites and Family Bathroom
- Four Reception Rooms
- Fantastic Open Plan Kitchen
- Underfloor Heating to Ground Floor
- Quiet Cul De Sac Location
- Beautifully Presented Throughout
- In and Out Driveway
- Southerly Facing Garden