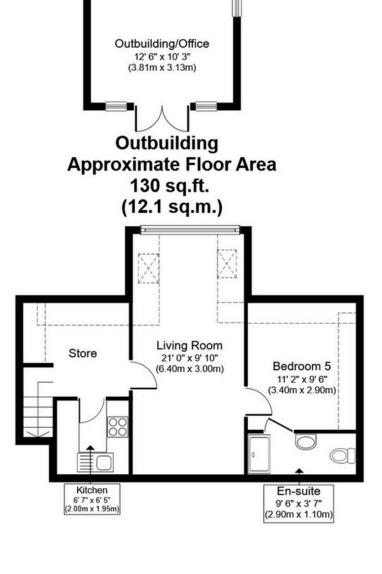

Ground Floor Approximate Floor Area 1,709 sq. ft. (158.8 sq. m.)

First Floor Approximate Floor Area 1,008 sq.ft. (93.7 sq.m.)

Second Floor Approximate Floor Area 478 sq.ft. (44.4 sq.m.)

Whilst every attempt has been made to ensure the accuracy of the floor plan contained here, measurements of doors, windows, rooms and any other items are approximate and no responsibility is taken for any error, omission, or mis-statement. The measurements should not be relied upon for valuation, transaction and/or funding purposes This plan is for illustrative purposes only and should be used as such by any prospective purchaser or tenant.