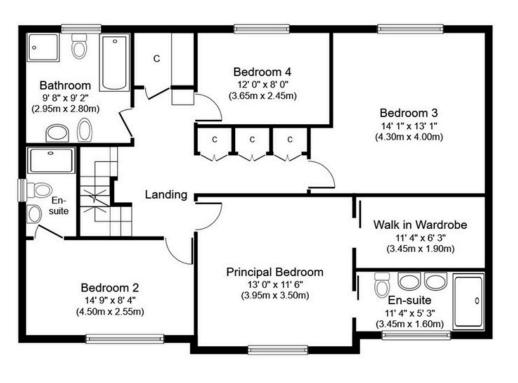

Ground Floor Approximate Floor Area 1,709 sq. ft. (158.8 sq. m.)

First Floor Approximate Floor Area 1,008 sq.ft. (93.7 sq.m.)

Second Floor Approximate Floor Area 478 sq.ft. (44.4 sq.m.)

Whilst every attempt has been made to ensure the accuracy of the floor plan contained here, measurements of doors, windows, rooms and any other items are approximate and no responsibility is taken for any error, omission, or mis-statement. The measurements should not be relied upon for valuation, transaction and/or funding purposes This plan is for illustrative purposes only and should be used as such by any prospective purchaser or tenant.