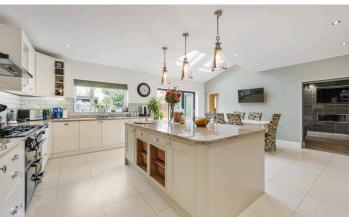

## 7 Rockingham Close Offers Over £1,350,000

Impressive five bedroom detached executive home, spanning three floors with multiple living spaces, and an open-plan kitchen/diner. Ideal for families, it includes a top-floor suite and a landscaped southfacing garden with a dedicated home office. Perfect for those seeking space, comfort, and modern conveniences in a fantastic location

## **FEATURES**

- Modern Extended Five Bedroom Home
- Three En Suites and Family Bathroom
- Four Reception Rooms
- Fantastic Open Plan Kitchen
- Underfloor Heating to Ground Floor
- Quiet Cul De Sac Location
- Beautifully Presented Throughout
- In and Out Driveway
- Southerly Facing Garden