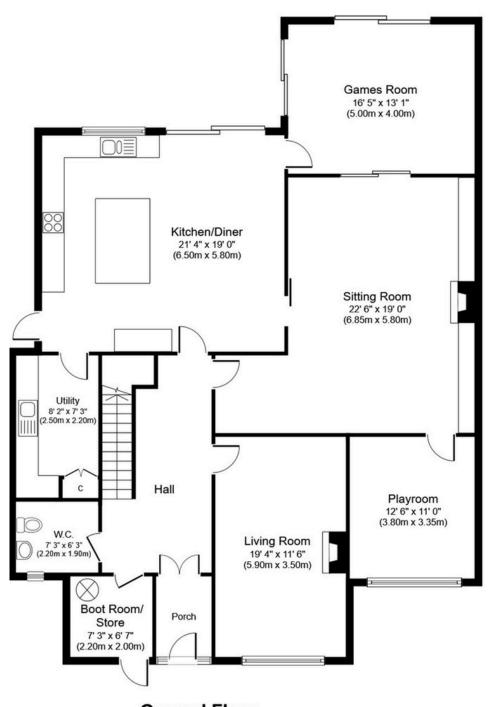

Ground Floor Approximate Floor Area 1,709 sq. ft. (158.8 sq. m.)

First Floor Approximate Floor Area 1,008 sq.ft. (93.7 sq.m.)

Second Floor Approximate Floor Area 478 sq.ft. (44.4 sq.m.)

Whilst every attempt has been made to ensure the accuracy of the floor plan contained here, measurements of doors, windows, rooms and any other items are approximate and no responsibility is taken for any error, omission, or mis-statement. The measurements should not be relied upon for valuation, transaction and/or funding purposes This plan is for illustrative purposes only and should be used as such by any prospective purchaser or tenant.