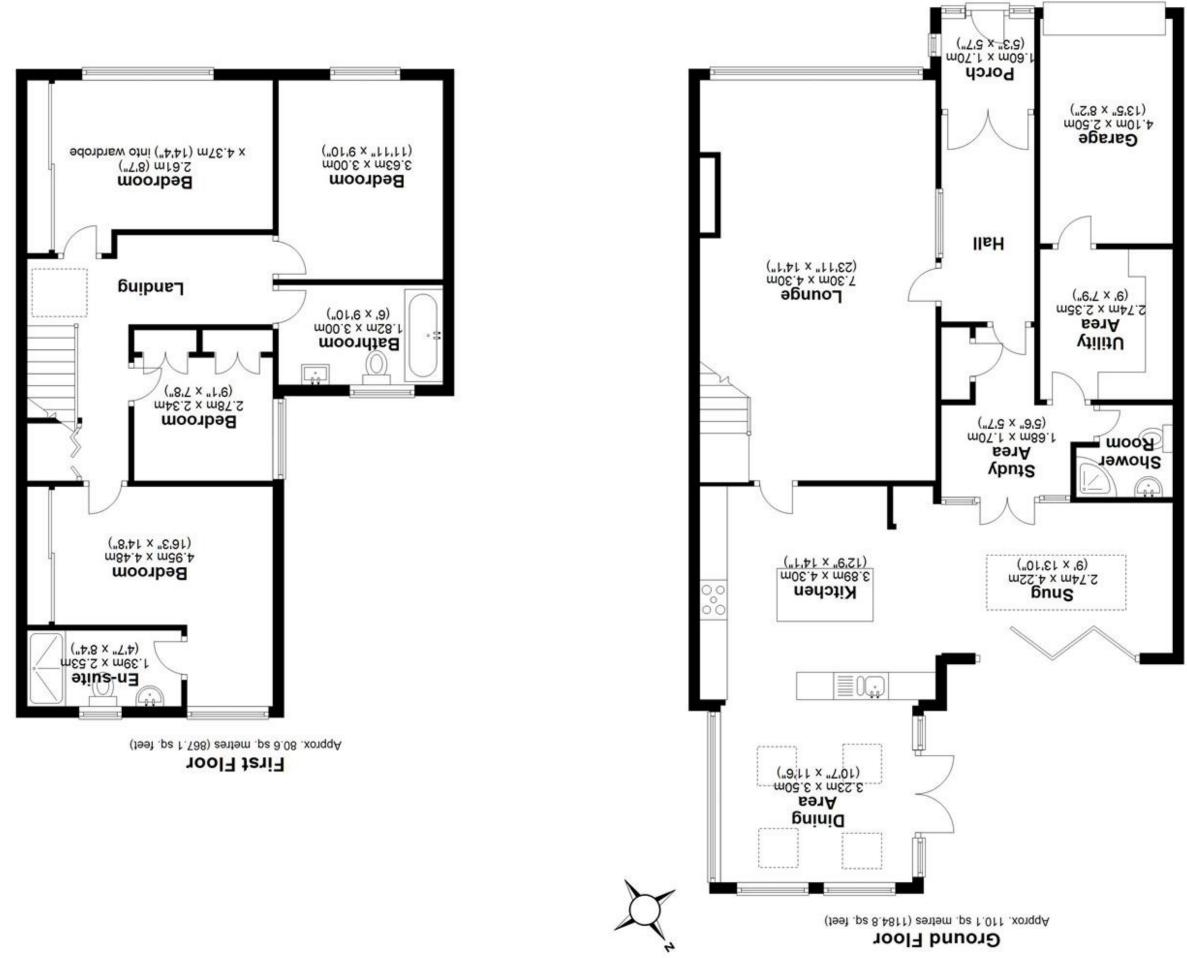

SCAN FOR MORE INFO SIZE - 2051 Sq Ft TENURE - Freehold COUNCIL TAX - Solihull MBC - E BROADBAND - Upload Max 1000 Mbps Download Max 1000 Mbps MOBILE - EE O2 EPC - D - 55 PARKING - For at least 4 Cars FLOODRISK - Very Low SERVICES - Mains COVENANTS - N/A

Total area: approx. 190.6 sq. metres (2051.9 sq. feet)

Please note this plan is for illustration purposes only, this is not intended to be a measured survey or comply with RICS guidlines. All measurements are for the actual floor area and are approximate so and are approximate. No responsibility is taken for any error, omission, or mis-statement.