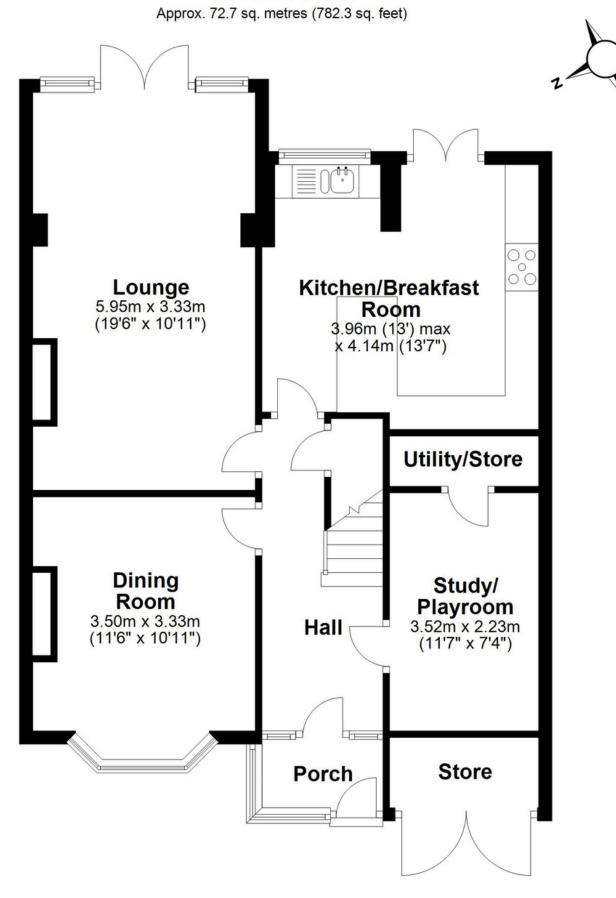

## **Ground Floor**

## **First Floor**

Approx. 38.6 sq. metres (415.5 sq. feet)

Total area: approx. 111.3 sq. metres (1197.8 sq. feet)