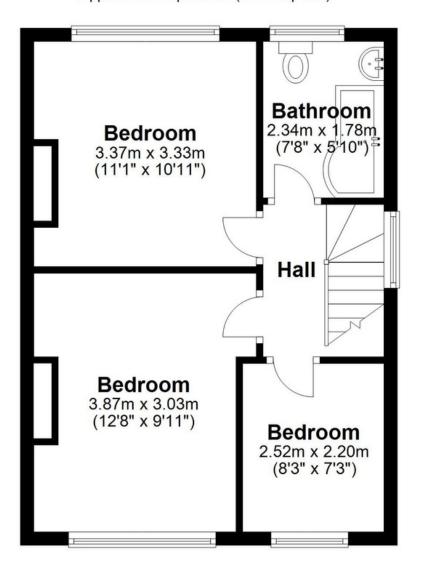

## **First Floor**

Approx. 38.6 sq. metres (415.5 sq. feet)

Total area: approx. 111.3 sq. metres (1197.8 sq. feet)