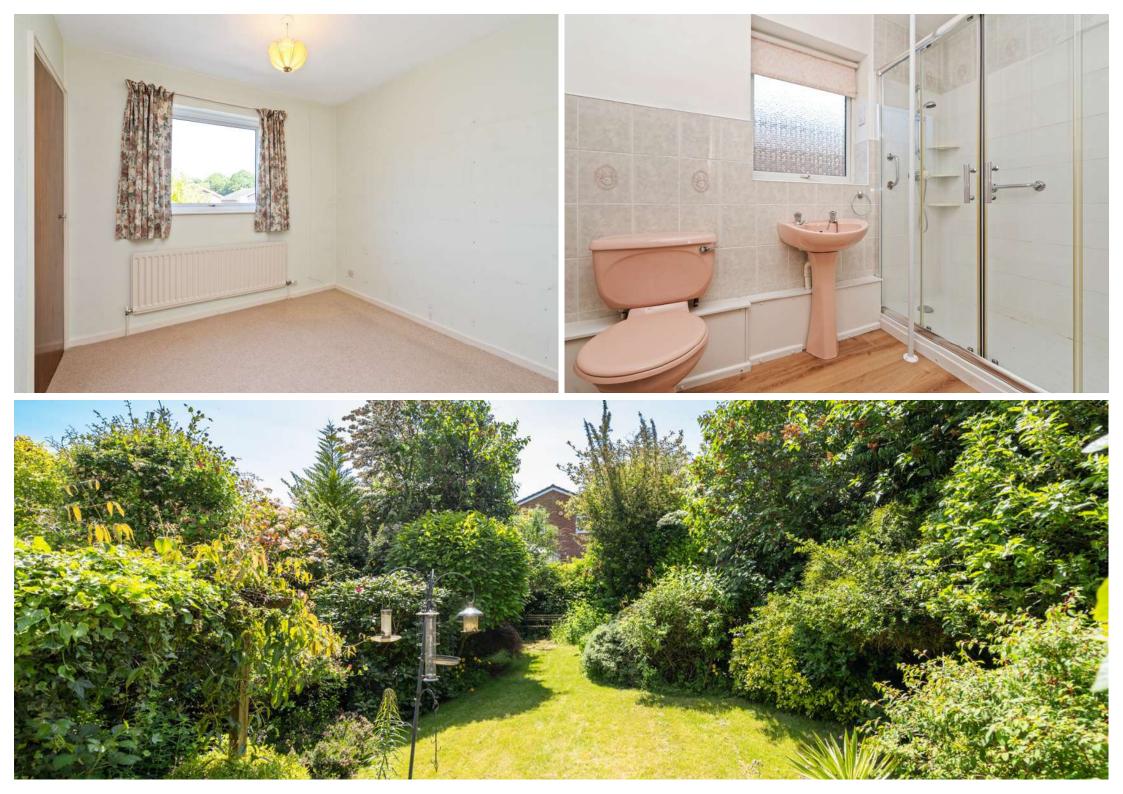

Upstairs, the property offers two very large double bedrooms, providing ample space and storage options. There are also two good-sized small doubles/singles, perfect for children or as guest rooms.

The spacious landing area features an airing cupboard and offers a sense of openness. Additionally, there is a family bathroom that caters to the needs of the household.

Situated on a good corner plot, 12 Woodshires Road benefits from a single garage and a carport at the front. The south-facing garden is a delightful feature, offering a pretty and secluded outdoor space for relaxation and enjoyment.