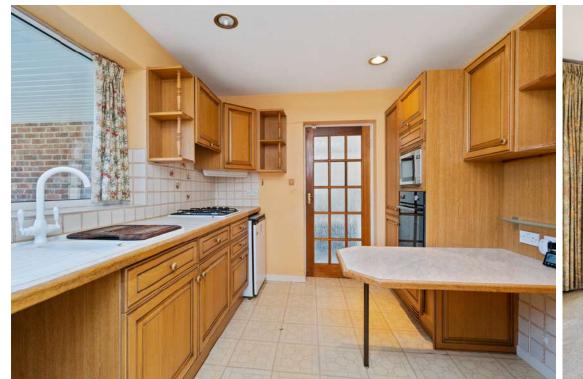

As you enter the property, you are greeted by a spacious hallway that leads to a well-appointed kitchen. The kitchen offers ample space for culinary endeavors and can be customized to suit your preferences. Additionally, there is a downstairs cloakroom with a WC, adding convenience.