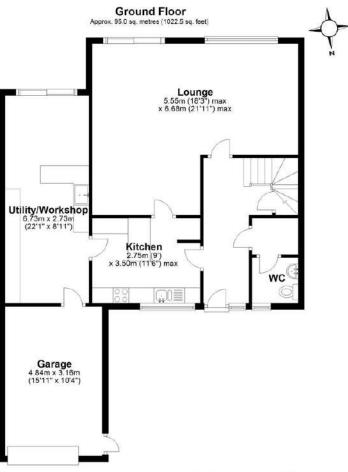

As you enter the property, you are greeted by a spacious hallway that leads to a well-appointed kitchen. The kitchen offers ample space for culinary endeavors and can be customized to suit your preferences. Additionally, there is a downstairs cloakroom with a WC, adding convenience.

The comfortable lounge/dining area provides a versatile space for relaxation and entertaining, with patio doors opening up to a pretty and secluded south-facing garden.

Additionally, there is a utility area that offers convenient access to the garage.

Situated on a good corner plot, 12 Woodshires Road benefits from a single garage and a carport at the front. The south-facing garden is a delightful feature, offering a pretty and secluded outdoor space for relaxation and enjoyment.

#### Total area: approx. 151.3 sq. metres (1628.9 sq. feet)

This floor plan is for illustration purposes only, this is not intended to be a measured/scaled survey or comply with RiCS guidelines. All measurements (including total floor area) openings, orientation and floor area are approximate. No details are guaranteed, they cannot be reflect upon for any purpose and do not form part of any agreement. A party must rely upon its own inspection(s). No responsibility is taken for any error, omission, or mis-statement. Plan produced using PlanUp.