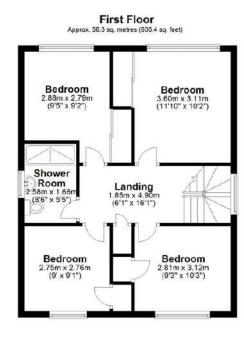

Upstairs, the property offers two very large double bedrooms, providing ample space and storage options. There are also two good-sized small doubles/singles, perfect for children or as guest rooms.

The spacious landing area features an airing cupboard and offers a sense of openness. Additionally, there is a family bathroom that caters to the needs of the household.

#### Total area: approx. 151.3 sq. metres (1628.9 sq. feet)

This floor plan is for illustration purposes only, this is not intended to be a measured/scaled survey or comply with RiCS guidelines. All measurements (including total floor area) openings, orientation and floor area are approximate. No details are guaranteed, they cannot be reflect upon for any purpose and do not form part of any agreement. A party must rely upon its own inspection(s). No responsibility is taken for any error, omission, or mis-statement. Plan produced using PlanUp.