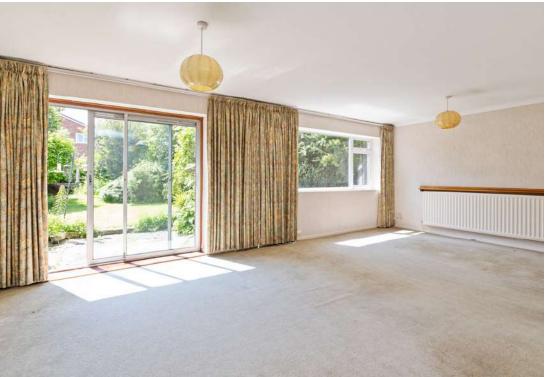

The comfortable lounge/dining area provides a versatile space for relaxation and entertaining, with patio doors opening up to a pretty and secluded south-facing garden.

Additionally, there is a utility area that offers convenient access to the garage.