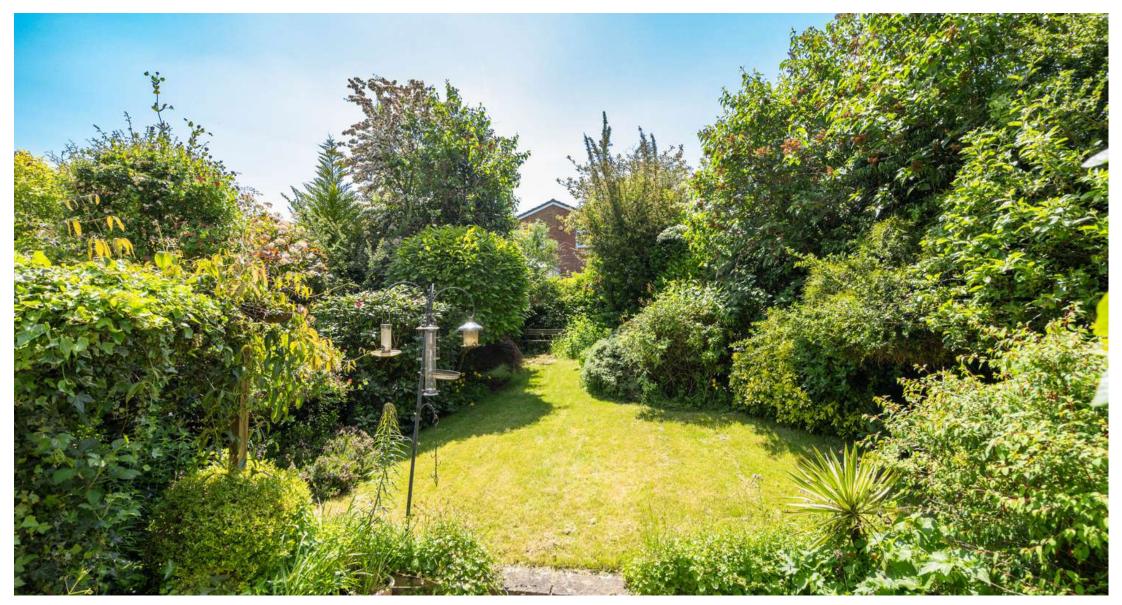

The comfortable lounge/dining area provides a versatile space for relaxation and entertaining, with patio doors opening up to a pretty and secluded south-facing garden.

Additionally, there is a utility area that offers convenient access to the garage.

Situated on a good corner plot, 12 Woodshires Road benefits from a single garage and a carport at the front. The south-facing garden is a delightful feature, offering a pretty and secluded outdoor space for relaxation and enjoyment.