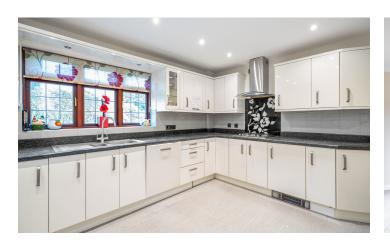

## **DORMSTON CLOSE**

Guide Price of £750,000

Explore this fabulous four bedroom bungalow in Solihull, featuring spacious reception rooms, a contemporary kitchen and an idyllic private garden, all on one convenient level. With a large living room, light and airy dining room modern breakfast kitchen and utility room. Four good sized bedrooms, an en-suite and a family bathroom. A beautifully landscaped private garden with generous driveway and double garage complete this fabulous home.

## **FEATURES**

- Four Good Sized Bedrooms
- Large Lounge
- Modern Breakfast/Kitchen
- Dining Room
- Conservatory
- Utility and Guest Cloakroom
- Family Bathroom
- Spacious Patio and Garden
- Ample Parking and Double Garage