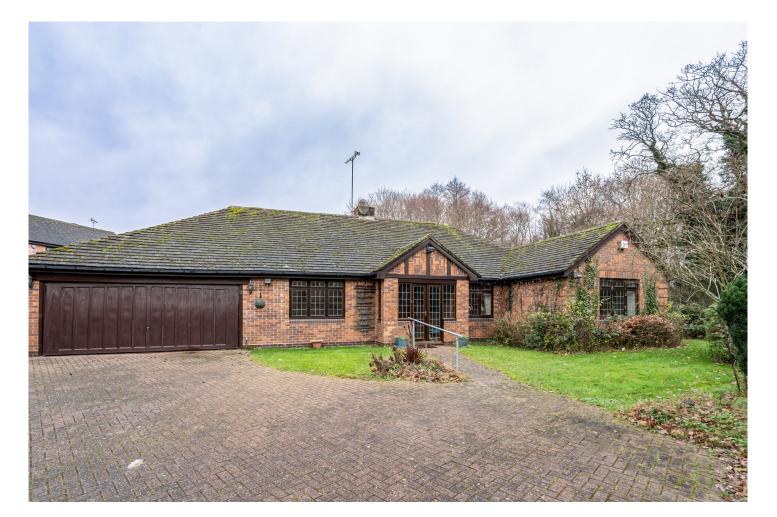

## **DORMSTON CLOSE**

Guide Price of £750,000

Explore this fabulous four bedroom bungalow in Solihull, featuring spacious reception rooms, a contemporary kitchen and an idyllic private garden, all on one convenient level. With a large living room, light and airy dining room modern breakfast kitchen and utility room. Four good sized bedrooms, an en-suite and a family bathroom. A beautifully landscaped private garden with generous driveway and double garage complete this fabulous home.