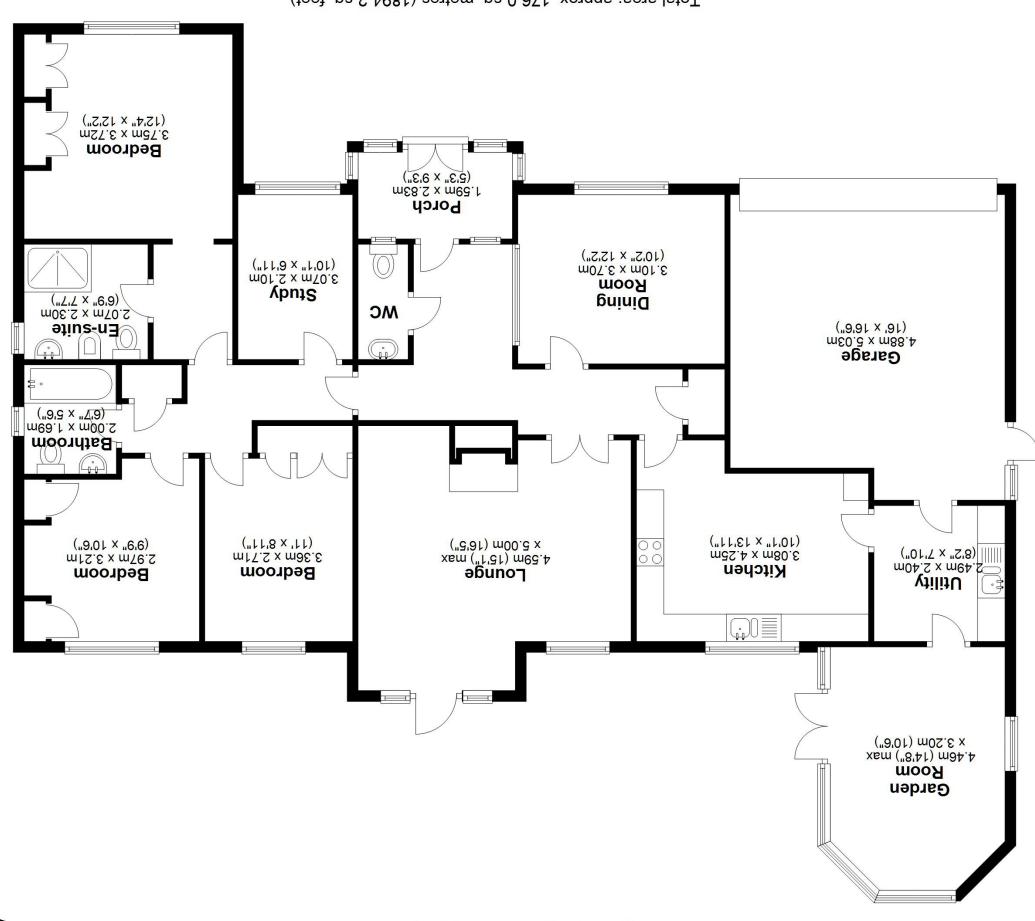

## Floor Plan

Approx. 176.0 sq. metres (1894.2 sq. feet)

Total area: approx. 176.0 sq. metres (1894.2 sq. feet)