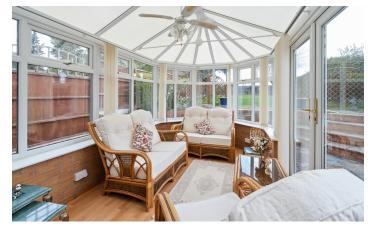

## **GENTLESHAW LANE**

Guide Price £650,000

When entering this fabulous property through a spacious porch and hallway you are greeted by doors through into the single integrated garage, guest cloakroom and also the well sized kitchen with integrated appliances and further access to a separate utility room at the end of which leads to the rear garden patio. The 'L' shaped lounge is adjacent with French doors through into a large conservatory and access out onto the patio and garden. Upstairs you will find four bedrooms, three of which are double, with two of the bedrooms boasting fitted wardrobes and lastly the family bathroom. Conveniently located this property is perfect for growing families.

## **FEATURES**

- Fabulous Four Bedroom Property In Need Of Updating
- Large Kitchen/Diner
- 'L' Shaped Lounge
- Good Sized Conservatory
- Utility and Downstairs W/C
- Three Double Bedrooms
- Principle Bedroom Benefitting from Fitted Wardrobes
- Large Garden with Field Views and Patio
- Single Integrated Garage
- Direct Access to Motorway And Solihull Town Centre