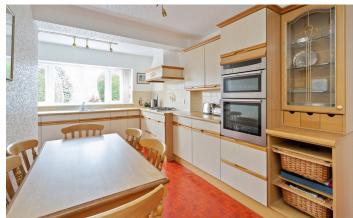

## **GENTLESHAW LANE**

Guide Price £650,000

When entering this fabulous property through a spacious porch and hallway you are greeted by doors through into the single integrated garage, guest cloakroom and also the well sized kitchen with integrated appliances and further access to a separate utility room at the end of which leads to the rear garden patio. The 'L' shaped lounge is adjacent with French doors through into a large conservatory and access out onto the patio and garden. Upstairs you will find four bedrooms, three of which are double, with two of the bedrooms boasting fitted wardrobes and lastly the family bathroom. Conveniently located this property is perfect for growing families.

## **FEATURES**

- Fabulous Four Bedroom Property In Need Of Updating
- Large Kitchen/Diner
- 'L' Shaped Lounge
- Good Sized Conservatory
- Utility and Downstairs W/C
- Three Double Bedrooms
- Principle Bedroom Benefitting from Fitted Wardrobes
- Large Garden with Field Views and Patio
- Single Integrated Garage
- Direct Access to Motorway And Solihull Town Centre