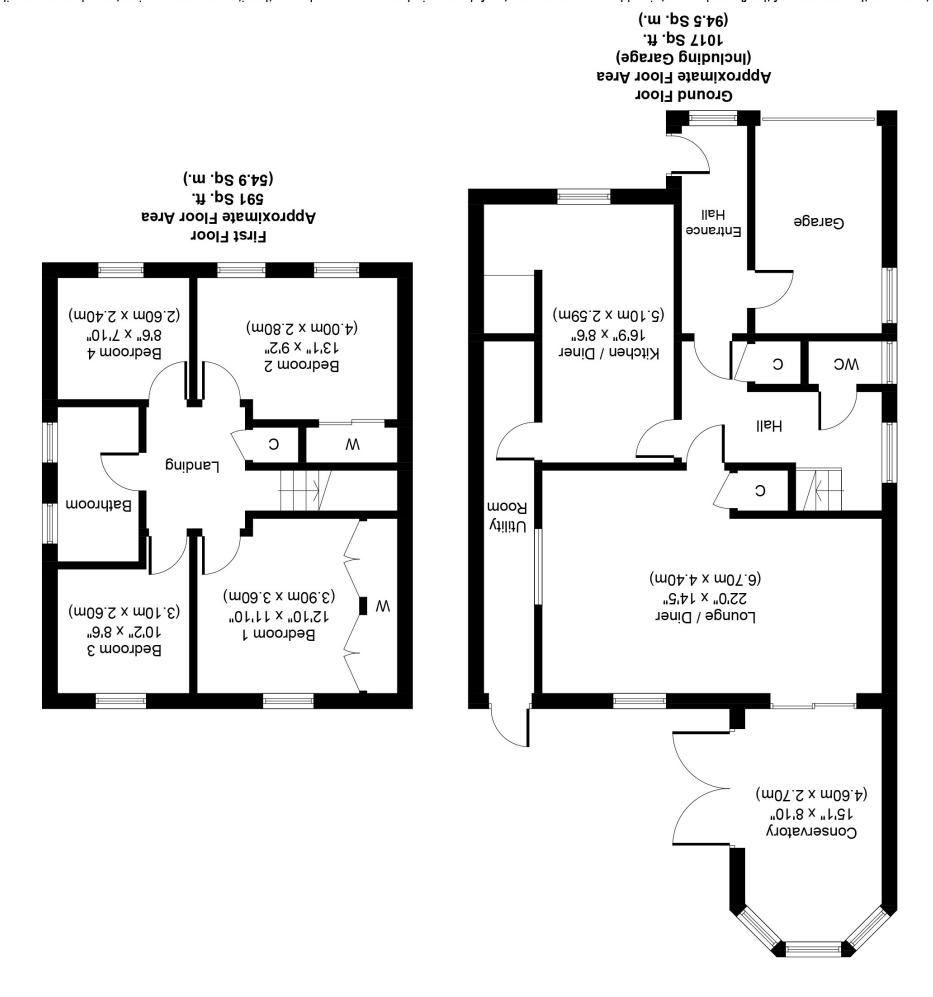

## **SCAN FOR MORE INFO**

**SIZE** - 1608 Sq Ft **TENURE** - Freehold

COUNCIL TAX - Solihull MBC - E BROADBAND - Upload Max 1000MBps Download Max 1000MBps

**MOBILE** - O2 Vodaphone

**EPC** - D - 61

PARKING - For at least 4 Cars FLOODRISK - Very Low SERVICES - Mains COVENANTS - N/A

Whilst every attempt has been made to ensure the accuracy of the floor plan contained here, measurements of doors, windows, rooms and any other items are approximate and no responsibility is taken for any error, omission, omission, or mis-statement. The measurements should not be relied upon for valuation, transaction and/or funding purposes. This plan is for illustrative purposes only and should be used as such by any prospective purchaser or tenant.