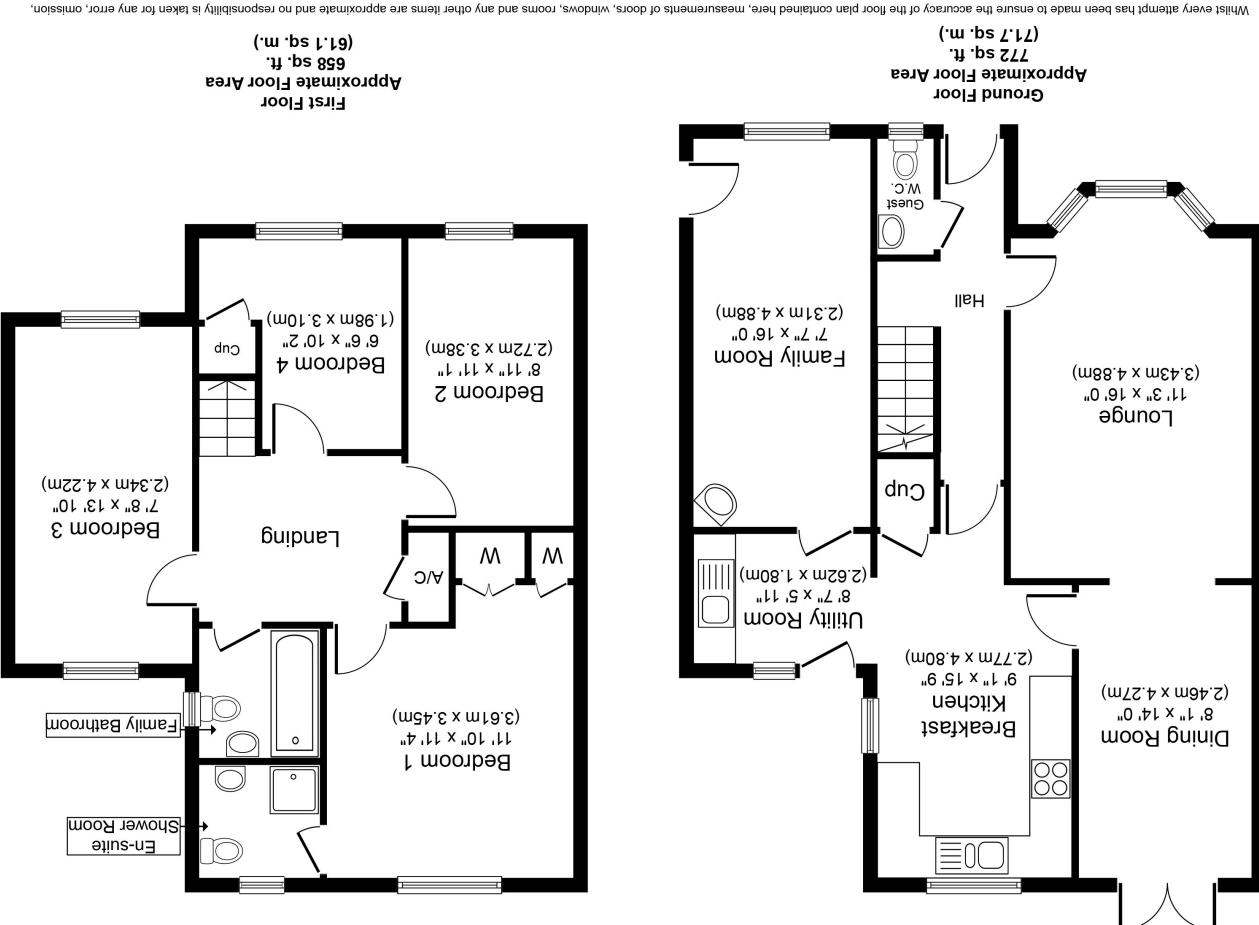

## **SCAN FOR MORE INFO**

**SIZE** - 1433 Sq Ft **TENURE** - Freehold

COUNCIL TAX - Solihull MBC - E BROADBAND - Upload Max 1000 Mbps Download Max 1000 Mbps

**MOBILE** - EE Three O2 Vodaphone

**EPC** - C - 71

or mis-statement. The measurements should not be relied upon for valuation, transaction and/or funding purposes. This plan is for illustrative purposes only and should be used as such by any prospective purchaser or tenant.

The services, systems and appliances shown have not been tested and no guarantee as to their operability or efficiency can be given.

Copyright V360 Ltd 2024 | www.houseviz.com