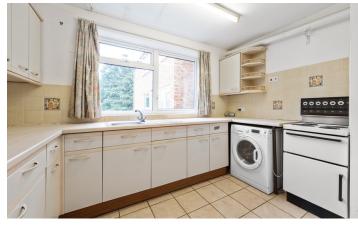

## **FEATURES**

- Close To Village Centre
- First Floor Apartment
- Two Double Bedrooms
- Lounge
- Separate Kitchen
- Shower Room With Separate WC
- Off Road Parking
- Garage
- Full Of Potential

Total area: approx. 67.3 sq. metres (724.1 sq. feet)