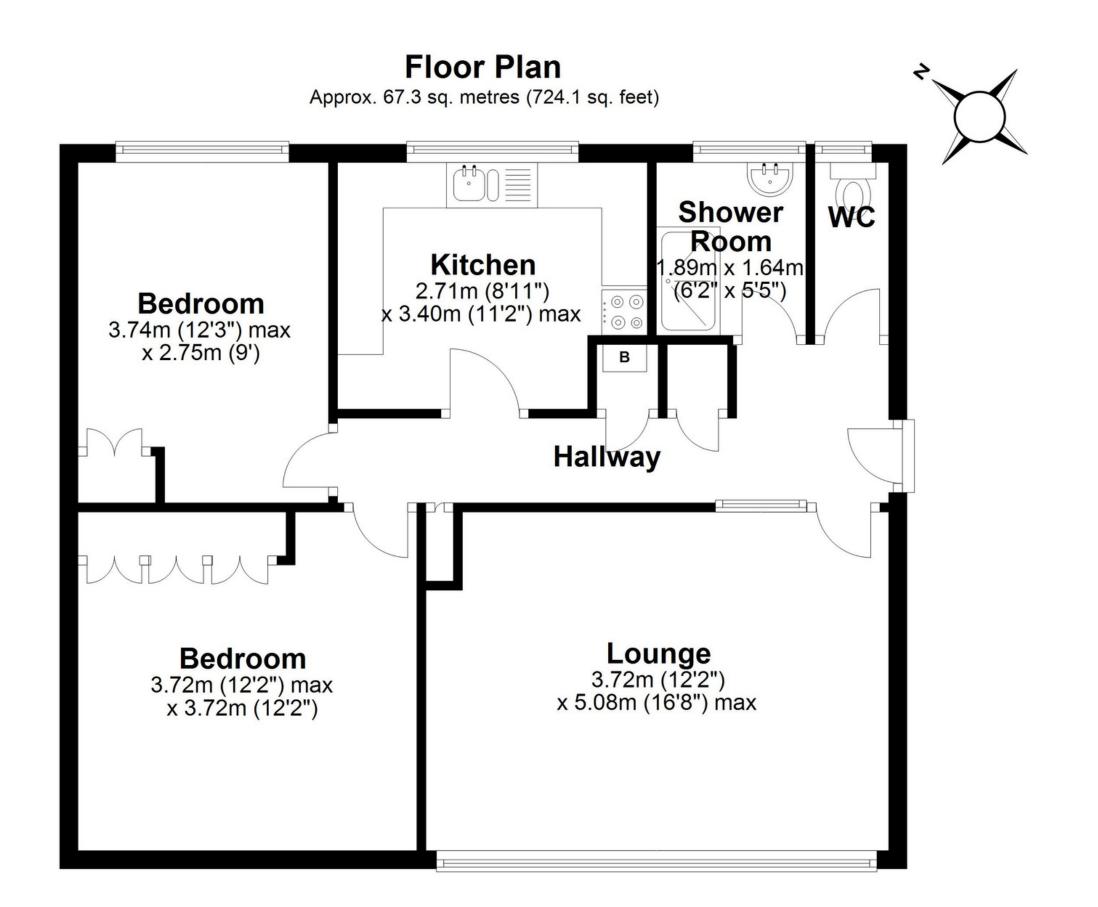

## **SCAN FOR MORE INFO**

**SIZE** - 724 Sq Ft **TENURE** - Extended Lease **COUNCIL TAX** - Solihull MBC - C **BROADBAND** - Upload Max 100 Mpbs Download Max 1000 Mpbs

**MOBILE** - EE Three O2 Vodaphone

## **FEATURES**

- Close To Village Centre
- First Floor Apartment
- Two Double Bedrooms
- Lounge
- Separate Kitchen
- Shower Room With Separate WC
- Off Road Parking
- Garage
- Full Of Potential

Total area: approx. 67.3 sq. metres (724.1 sq. feet)

This floor plan is for illustration purposes only, this is not intended to be a measured/scaled survey or comply with RICS guidelines. All measurements (including total floor area) openings, orientation and floor area are approximate. No details are guaranteed, they cannot be relied upon for any purpose and do not form part of any agreement. A party must rely upon its own inspection(s). No responsibility is taken for any error, omission, or mis-statement.

Plan produced using PlanUp.