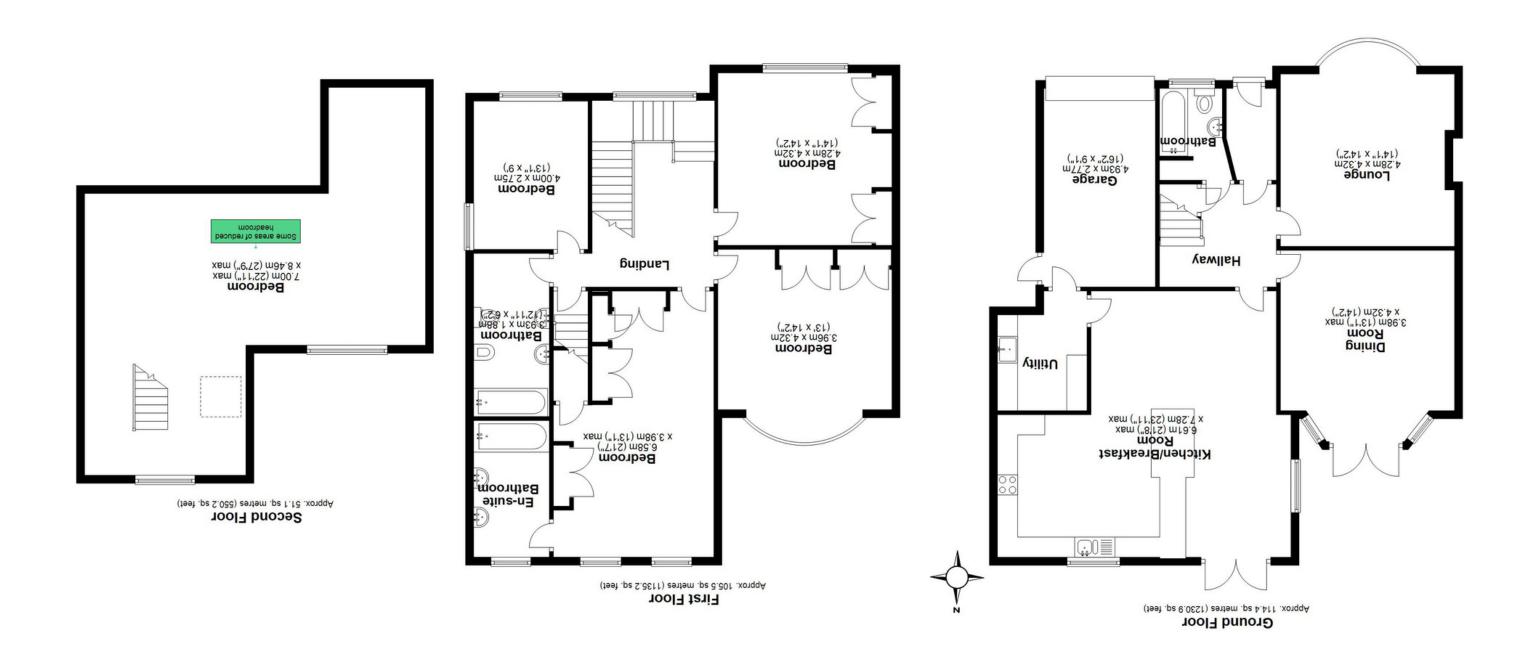

SCAN FOR MORE INFO SIZE - 2916 Sq Ft TENURE - Freehold COUNCIL TAX - Solihull MBC - F BROADBAND - Upload Max 1000 Mbps Download Max 1000 Mbps MOBILE - O2 EPC - D - 64 PARKING - For at least 4 Cars FLOODRISK - Very Low SERVICES - Mains COVENANTS - N/A

## FEATURES

- Large Detached Family Homes
- Kitchen/Breakfast/Family Room
- Two Reception Rooms
- Five Double Bedrooms
- En-Suite and Family Bathroom
- Large Loft Room
- Landscaped Rear Garden
- Single Garage
- Large Driveway
- Conveniently Located for Solihull Town Centre