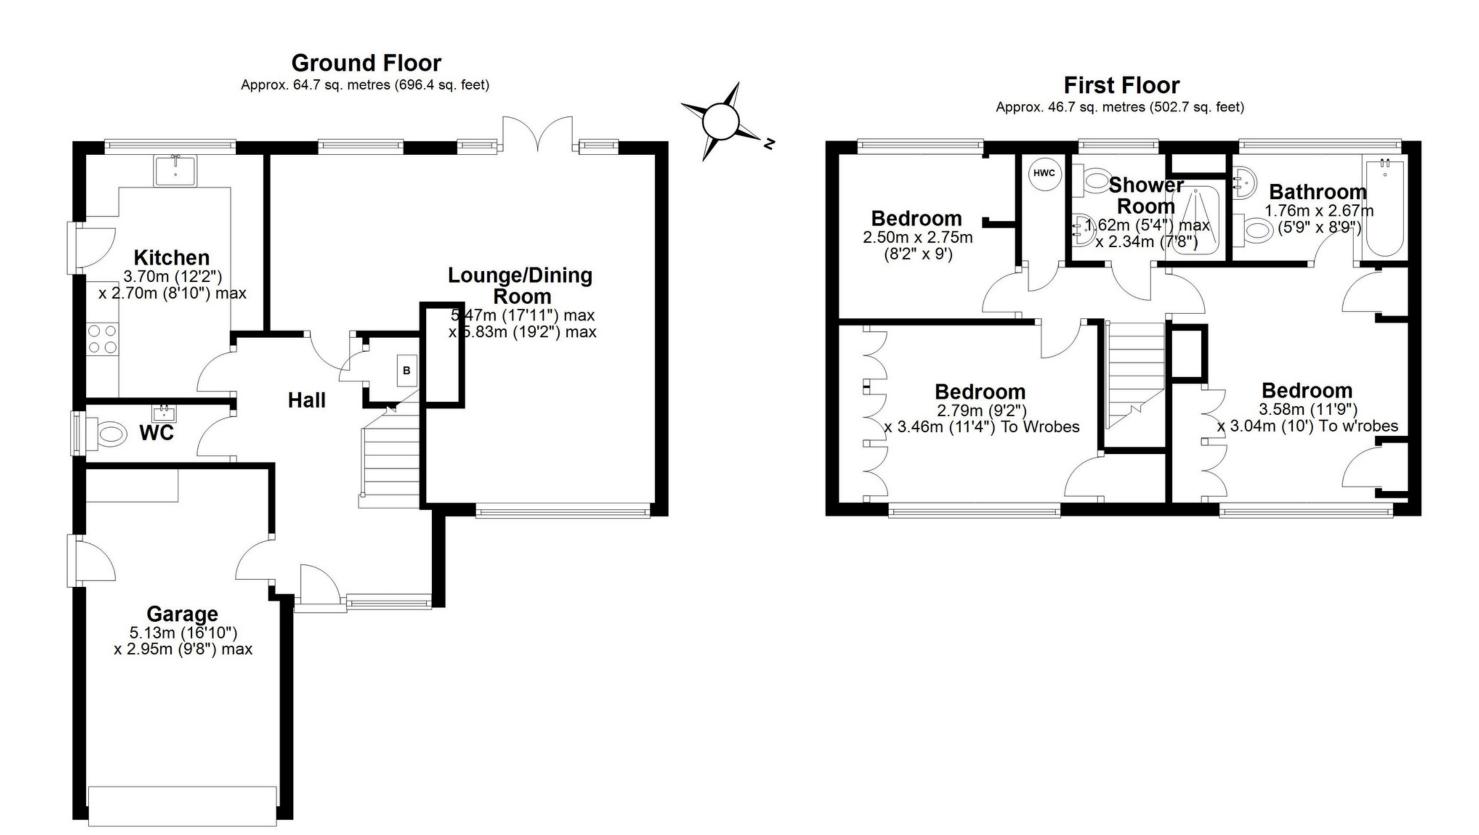

## **SCAN FOR MORE INFO**

**SIZE** - 1199 Sq Ft **TENURE** - Freehold **COUNCIL TAX** - Solihull MBC - E

**BROADBAND** - Upload Max 100 Mbps Download Max 1000 Mbps **MOBILE** - EE Three O2 Vodaphone

EPC - D

PARKING - Garage and Driveway Parking FLOODRISK - Very Low SERVICES - Mains

COVENANTS - N/A

Are you an investor interested in expanding your portfolio?

**Call 01564 777 314 to provide your** investment criteria for alerts.

Total area: approx. 111.4 sq. metres (1199.1 sq. feet)