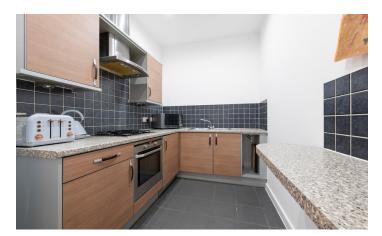

## FEATURES

- Recently Re-Decorated Apartment
- Open Plan Living Kitchen/Living/Diner
- One Double Bedroom with a Fitted Wardrobe
- Large Modern Bathroom
- Communal Parking Situated at the Rear of the Property
- Third Floor with Spacious Hallway
- Shared External Balcony
- Close to Excellent Local Amenities
- Short Drive to Solihull Town Centre