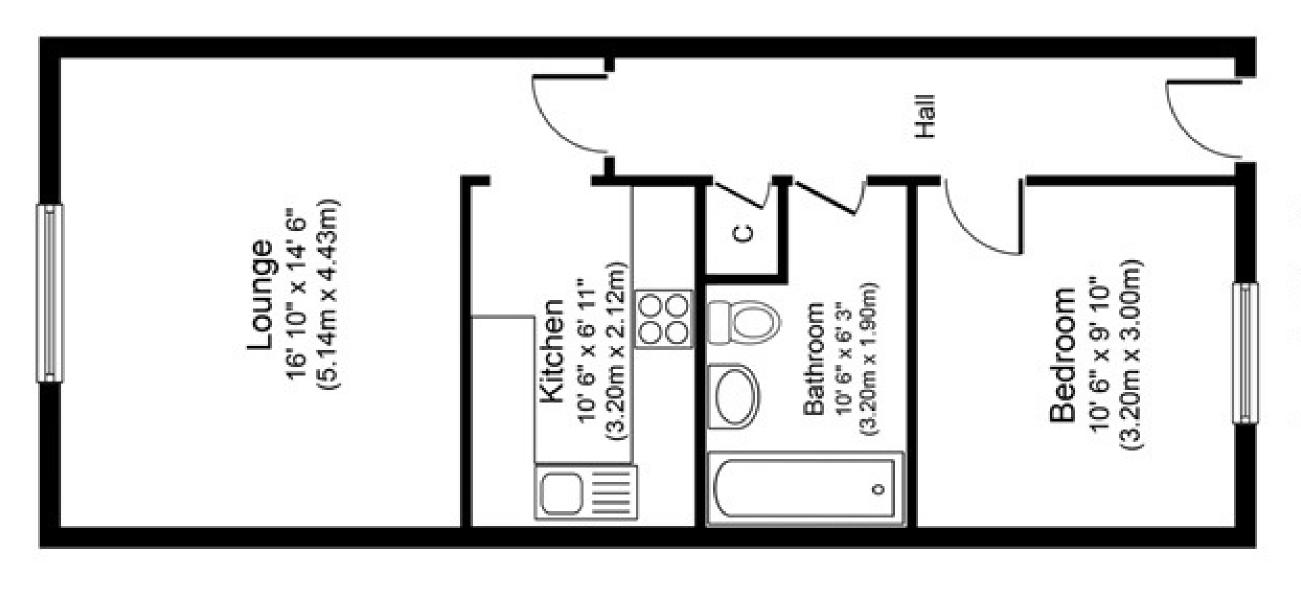

## Approximate Floor Area (49.9 sq. m.) 538 sq. ft.

Whilst every attempt has been made to ensure the accuracy of the floor plan contained here, measurements of doors, windows, nooms and any other items are approximate and no responsibility is taken for any error, or mis statement. The measurements whould not be nelled upon for valuation, transaction and/or funding purposes. This plan is for illustrative purposes only and should be used as such by any prospective purchaser or herant. The services, systems and appliances shown. Name not been tested and no guarantee as to their operability or efficiency can be given. **Copyright VS60 Lid 2003 | www.houserviz.com**