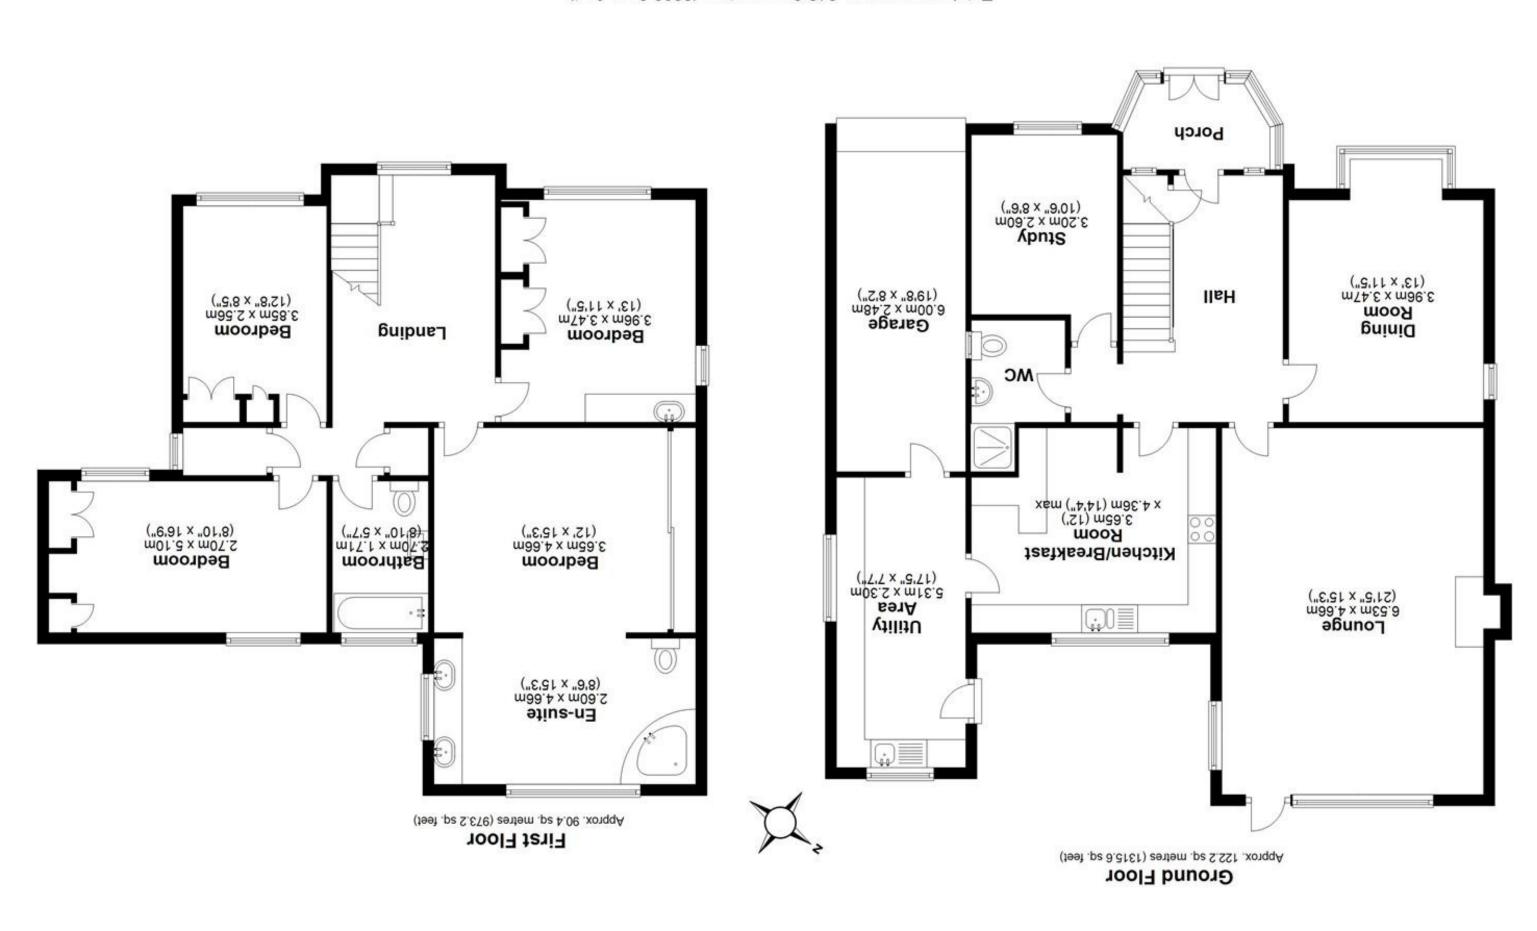

## **SCAN FOR MORE INFO**

**SIZE** - 2,288 Sq Ft **TENURE** - Freehold

**COUNCIL TAX** - Solilhull Metropolitan Borough Council - G **BROADBAND** - Upload Max 1000 MBps

Download Max 1000 MBps **MOBILE** - EE Three O2 Vodaphone

Total area: approx. 212.6 sq. metres (2288.8 sq. feet)