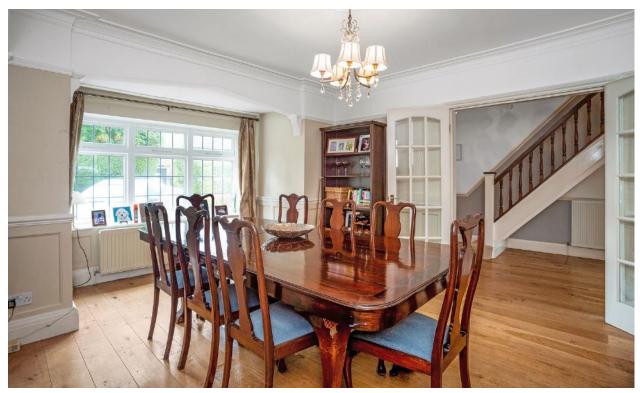

Upon entering the porch, you are greeted by stunning oak flooring leading to a formal dining room with a feature fireplace and period details. The elegant living room, boasting a gas fireplace and large sliding doors to the garden has an abundance of natural light flooding through making it light and airy. The chic open plan kitchen is equipped with high quality appliances and quartz countertops and is perfect for culinary endeavours. Flowing seamlessly from the kitchen is the breakfast room with its high vaulted ceiling and fabulous views over the garden. A tranquil study with garden access, utility room, WC and integrated double garage with store area complete the ground floor.