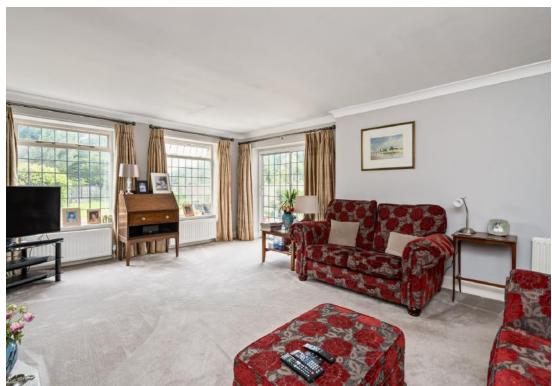

Upon entering the porch, you are greeted by stunning oak flooring leading to a formal dining room with a feature fireplace and period details. The elegant living room, boasting a gas fireplace and large sliding doors to the garden has an abundance of natural light flooding through making it light and airy. The chic open plan kitchen is equipped with high quality appliances and quartz countertops and is perfect for culinary endeavours. Flowing seamlessly from the kitchen is the breakfast room with its high vaulted ceiling and fabulous views over the garden. A tranquil study with garden access, utility room, WC and integrated double garage with store area complete the ground floor.