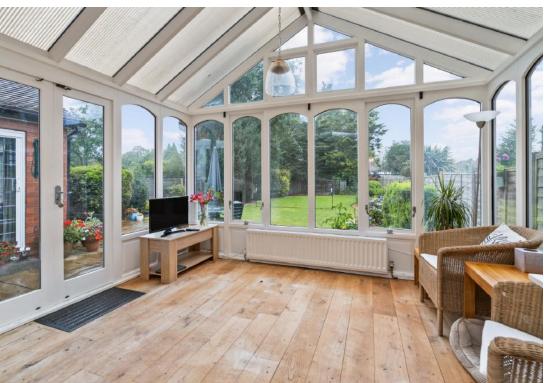

Upon entering the porch, you are greeted by stunning oak flooring leading to a formal dining room with a feature fireplace and period details. The elegant living room, boasting a gas fireplace and large sliding doors to the garden has an abundance of natural light flooding through making it light and airy. The chic open plan kitchen is equipped with high quality appliances and quartz countertops and is perfect for culinary endeavours. Flowing seamlessly from the kitchen is the breakfast room with its high vaulted ceiling and fabulous views over the garden. A tranquil study with garden access, utility room, WC and integrated double garage with store area complete the ground floor.