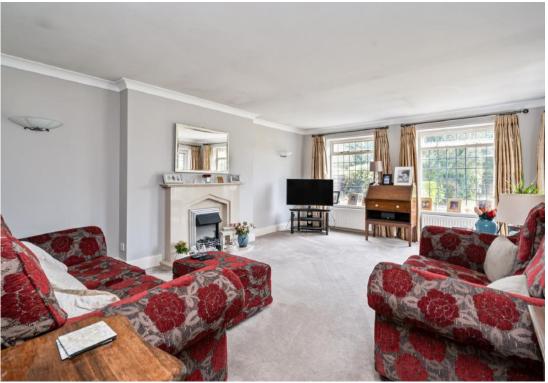

Upon entering the porch, you are greeted by stunning oak flooring leading to a formal dining room with a feature fireplace and period details. The elegant living room, boasting a gas fireplace and large sliding doors to the garden has an abundance of natural light flooding through making it light and airy. The chic open plan kitchen is equipped with high quality appliances and quartz countertops and is perfect for culinary endeavours. Flowing seamlessly from the kitchen is the breakfast room with its high vaulted ceiling and fabulous views over the garden. A tranquil study with garden access, utility room, WC and integrated double garage with store area complete the ground floor.