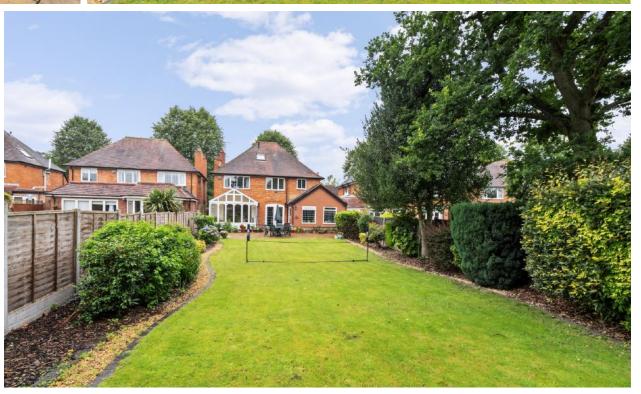

A spacious driveway leads to a double garage and offers generous parking. The rear garden is a masterpiece, presenting a large flagstone terrace for outdoor dining, shaped manicured lawn and smartly laid borders filled with mature shrubs. A sunken pathed area at the garden's end holds potential for future additions like a summer house or playroom. All rear reception rooms have access to the garden making it ideal for entertaining.