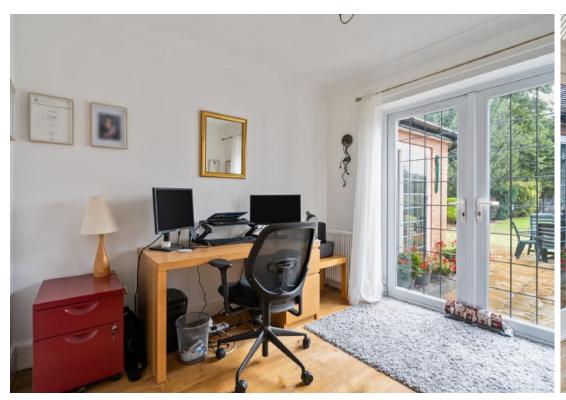

Upon entering the porch, you are greeted by stunning oak flooring leading to a formal dining room with a feature fireplace and period details. The elegant living room, boasting a gas fireplace and large sliding doors to the garden has an abundance of natural light flooding through making it light and airy. The chic open plan kitchen is equipped with high quality appliances and quartz countertops and is perfect for culinary endeavours. Flowing seamlessly from the kitchen is the breakfast room with its high vaulted ceiling and fabulous views over the garden. A tranquil study with garden access, utility room, WC and integrated double garage with store area complete the ground floor.