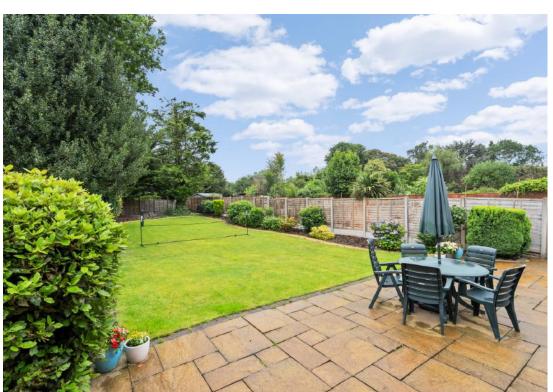

A spacious driveway leads to a double garage and offers generous parking. The rear garden is a masterpiece, presenting a large flagstone terrace for outdoor dining, shaped manicured lawn and smartly laid borders filled with mature shrubs. A sunken pathed area at the garden's end holds potential for future additions like a summer house or playroom. All rear reception rooms have access to the garden making it ideal for entertaining.