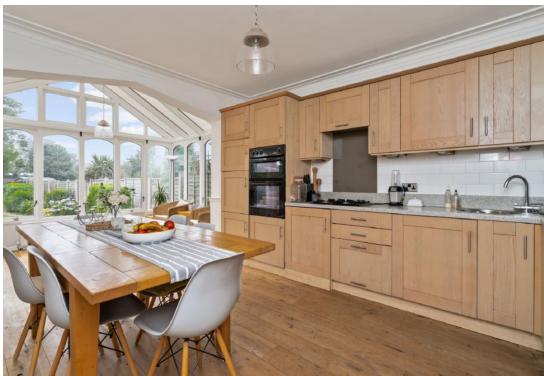

Upon entering the porch, you are greeted by stunning oak flooring leading to a formal dining room with a feature fireplace and period details. The elegant living room, boasting a gas fireplace and large sliding doors to the garden has an abundance of natural light flooding through making it light and airy. The chic open plan kitchen is equipped with high quality appliances and quartz countertops and is perfect for culinary endeavours. Flowing seamlessly from the kitchen is the breakfast room with its high vaulted ceiling and fabulous views over the garden. A tranquil study with garden access, utility room, WC and integrated double garage with store area complete the ground floor.