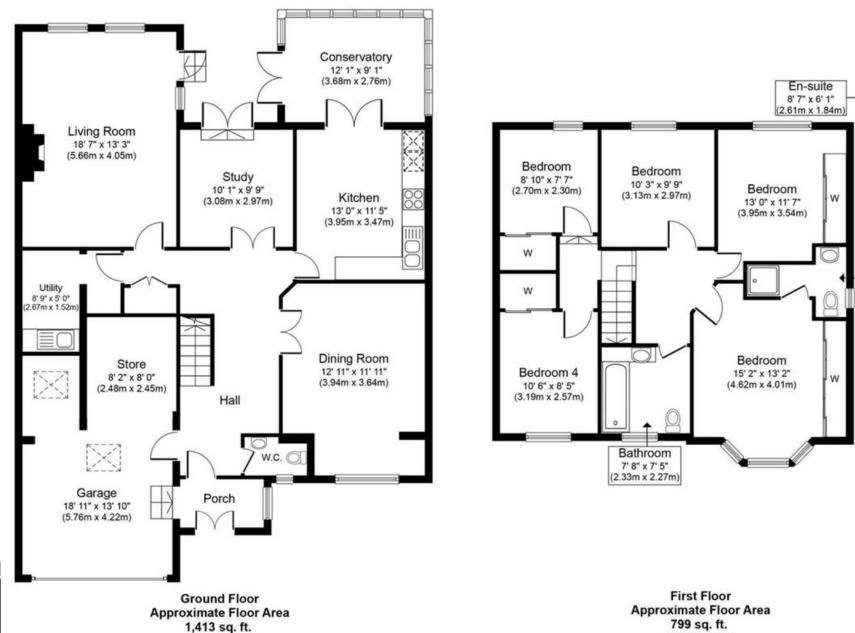

Upon entering the porch, you are greeted by stunning oak flooring leading to a formal dining room with a feature fireplace and period details. The elegant living room, boasting a gas fireplace and large sliding doors to the garden has an abundance of natural light flooding through making it light and airy. The chic open plan kitchen is equipped with high quality appliances and quartz countertops and is perfect for culinary endeavours. Flowing seamlessly from the kitchen is the breakfast room with its high vaulted ceiling and fabulous views over the garden. A tranquil study with garden access, utility room, WC and integrated double garage with store area complete the ground floor.

The upper level accommodates five excellent double bedrooms, masterfully designed with family in mind. The rooms are adorned with fresh décor with the principal bedroom enjoying an en-suite shower room. Additional conveniences include ample built-in storage and a well appointed family bathroom.

#### SIZE

Total - 2,212 Sq Ft

Whilst every attempt has been made to ensure the accuracy of the floor plan contained here, measurements of doors, windows, rooms and any other items are approximate and no responsibility is taken for any error, omission, or mis-statement. The measurements should not be relied upon for valuation, transaction and/or funding purposes. This plan is for illustrative purposes only and should be used as such by any prospective purchaser or tenant.

The services, systems and appliances shown have not been tested and no guarantee as to their operability or efficiency can be given.

(131.3 sq. m.)

(74.2 sq. m.)