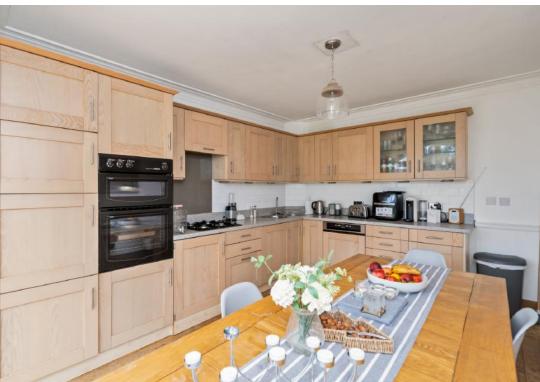

Upon entering the porch, you are greeted by stunning oak flooring leading to a formal dining room with a feature fireplace and period details. The elegant living room, boasting a gas fireplace and large sliding doors to the garden has an abundance of natural light flooding through making it light and airy. The chic open plan kitchen is equipped with high quality appliances and quartz countertops and is perfect for culinary endeavours. Flowing seamlessly from the kitchen is the breakfast room with its high vaulted ceiling and fabulous views over the garden. A tranquil study with garden access, utility room, WC and integrated double garage with store area complete the ground floor.