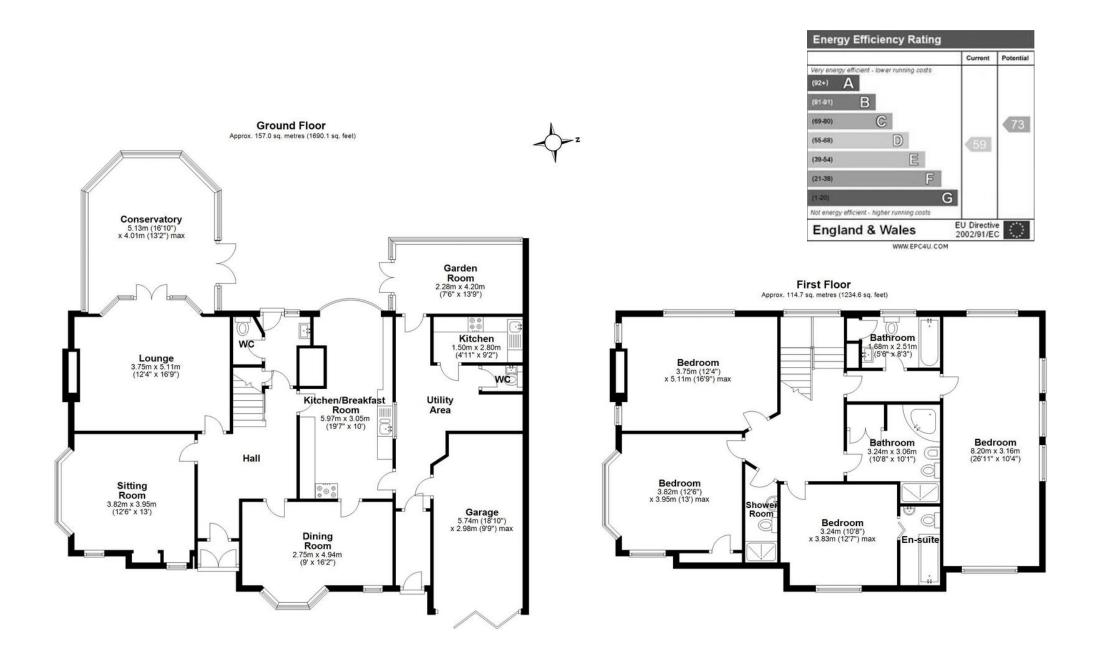

#### Total area: approx. 271.7 sq. metres (2924.7 sq. feet)

This floor plan is for Evistation supposes only, this is not instanded to be a measured/scaled survey or comply with RICS guidelines. All measurements (including total floor area) openings, orientation and floor area are approximate. No details are guaranteed, they cannot be relied upon for any purpose and do not form part of any agreement. A party must rely upon its own inspection(s). No responsibility is taken for any error, omission, or mis-statement.

## **SIZE** Total - 2,624.70 sq ft

#### Solihull Metropolitan Borough Council: G