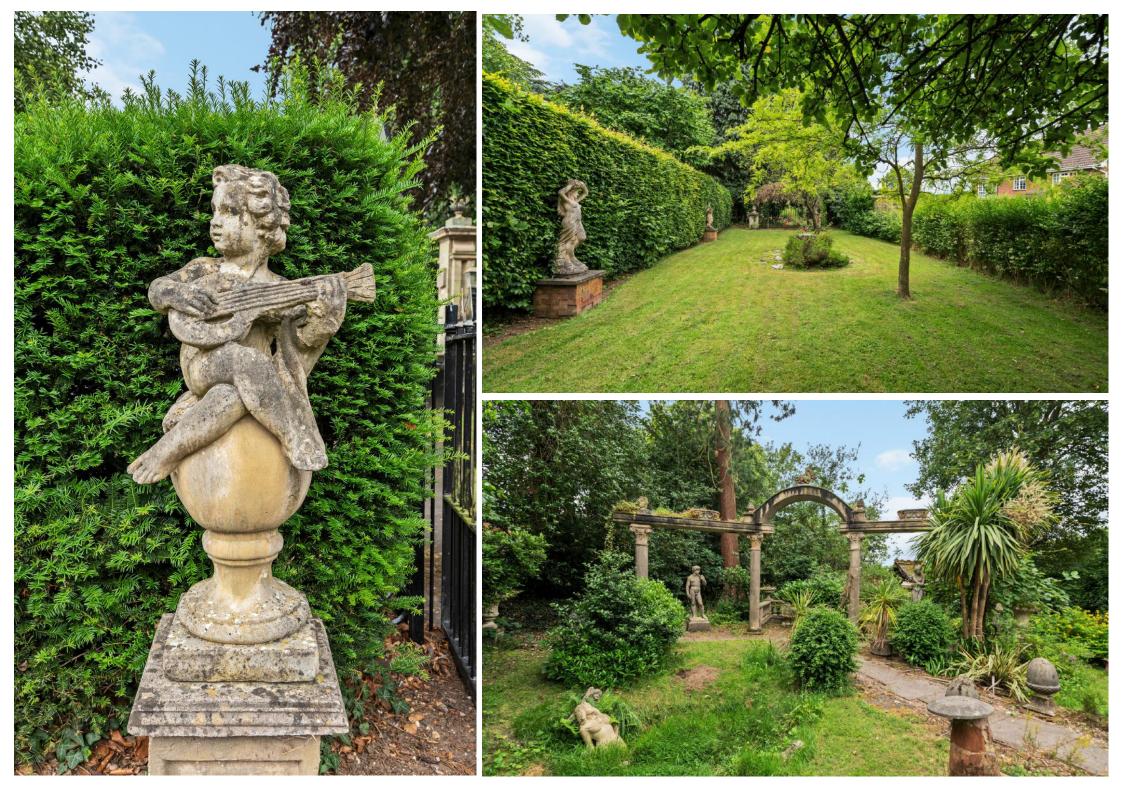

The property is approached by a sweeping driveway and also benefits from a side entrance, creating ample parking for guests.

The property's crowning glory is its large, landscaped garden, featured on the "BBC Gardeners World Programme". Explore this wondrous haven filled with intriguing features including a dry moat, pebble beach, growing area for fruit and vegetables, multiple sheds, and arches.