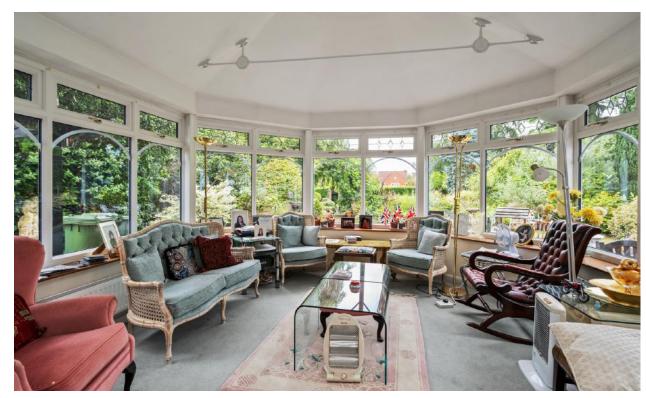

A gated driveway and enclosed porch lead you into a welcoming hallway. To the left, a dual aspect sitting room, leading to a lounge and conservatory, offers delightful garden views. On the right, a large dining room connects to the kitchen, utility area, secondary kitchen, and garden room. With views overlooking the garden, the potential for a stunning open-plan kitchen-diningentertainment area is clear.