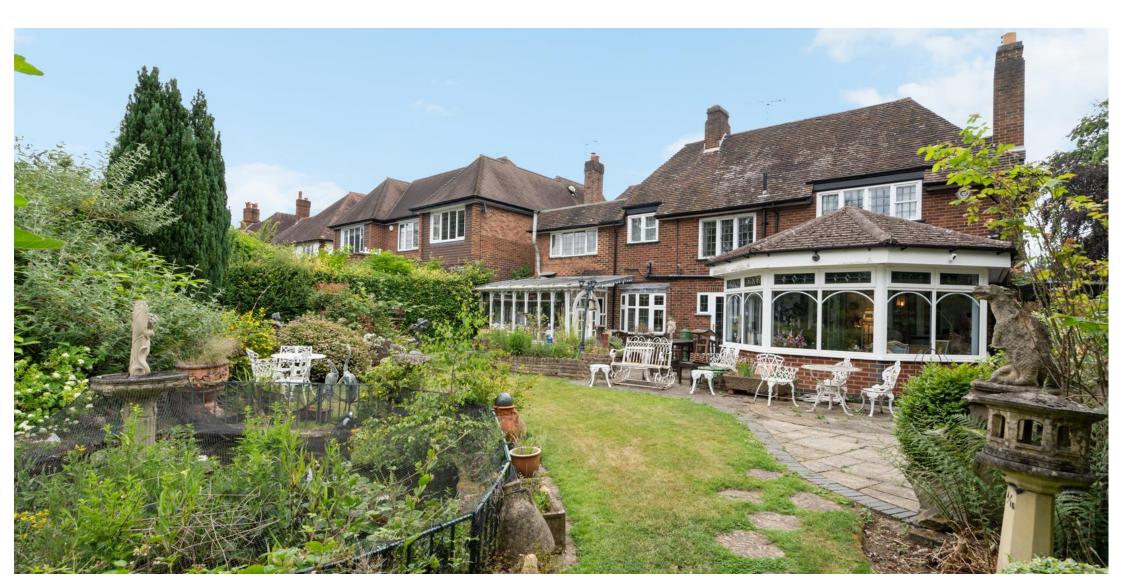

The property is approached by a sweeping driveway and also benefits from a side entrance, creating ample parking for guests.

The property's crowning glory is its large, landscaped garden, featured on the "BBC Gardeners World Programme". Explore this wondrous haven filled with intriguing features including a dry moat, pebble beach, growing area for fruit and vegetables, multiple sheds, and arches.

A gated driveway and enclosed porch lead you into a welcoming hallway. To the left, a dual aspect sitting room, leading to a lounge and conservatory, offers delightful garden views. On the right, a large dining room connects to the kitchen, utility area, secondary kitchen, and garden room. With views overlooking the garden, the potential for a stunning open-plan kitchen-diningentertainment area is clear.