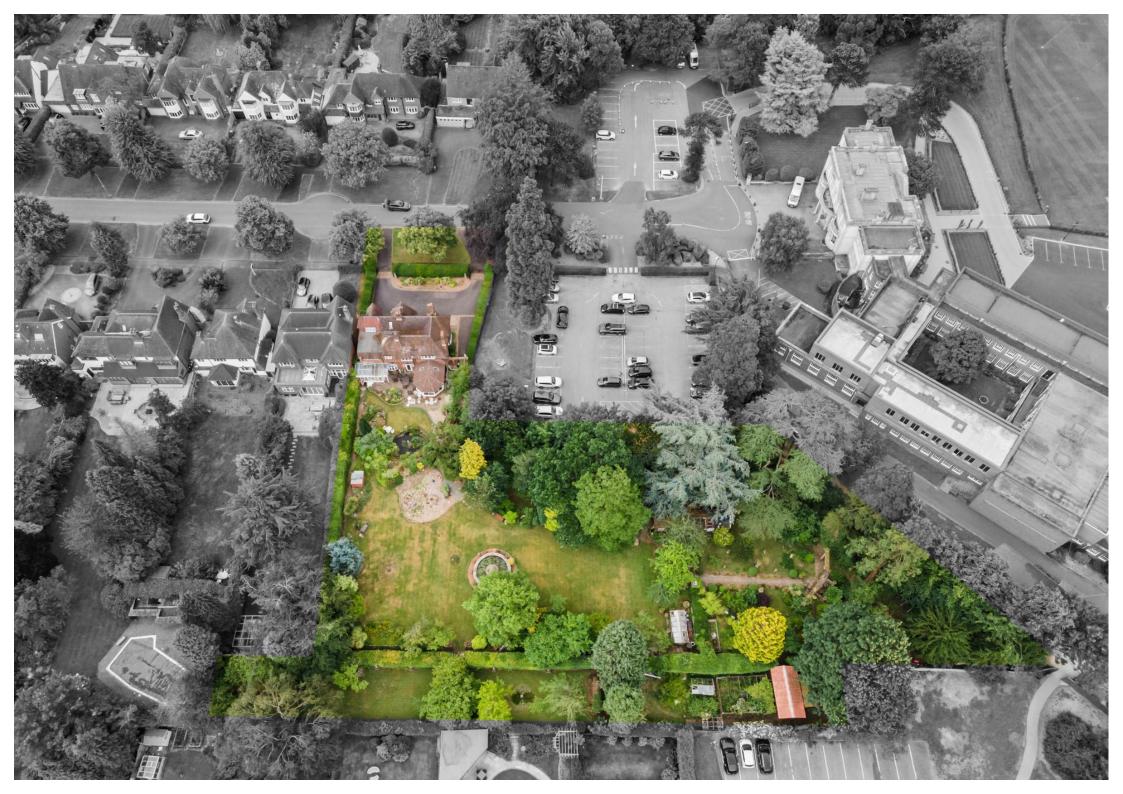

# **37 BRUETON AVENUE**

Presenting an extraordinary find in Solihull's sought after residential landscape. Set within approximately an acre of lush greenery, this expansive four bedroom detached house invites those yearning to customise their perfect family abode. Its charming character is evident throughout, and the potential for modernisation or complete redevelopment adds to its allure. To truly appreciate the charm and promise within, an early viewing is heartily recommended.

The property is approached by a sweeping driveway and also benefits from a side entrance, creating ample parking for guests.

The property's crowning glory is its large, landscaped garden, featured on the "BBC Gardeners World Programme". Explore this wondrous haven filled with intriguing features including a dry moat, pebble beach, growing area for fruit and vegetables, multiple sheds, and arches.