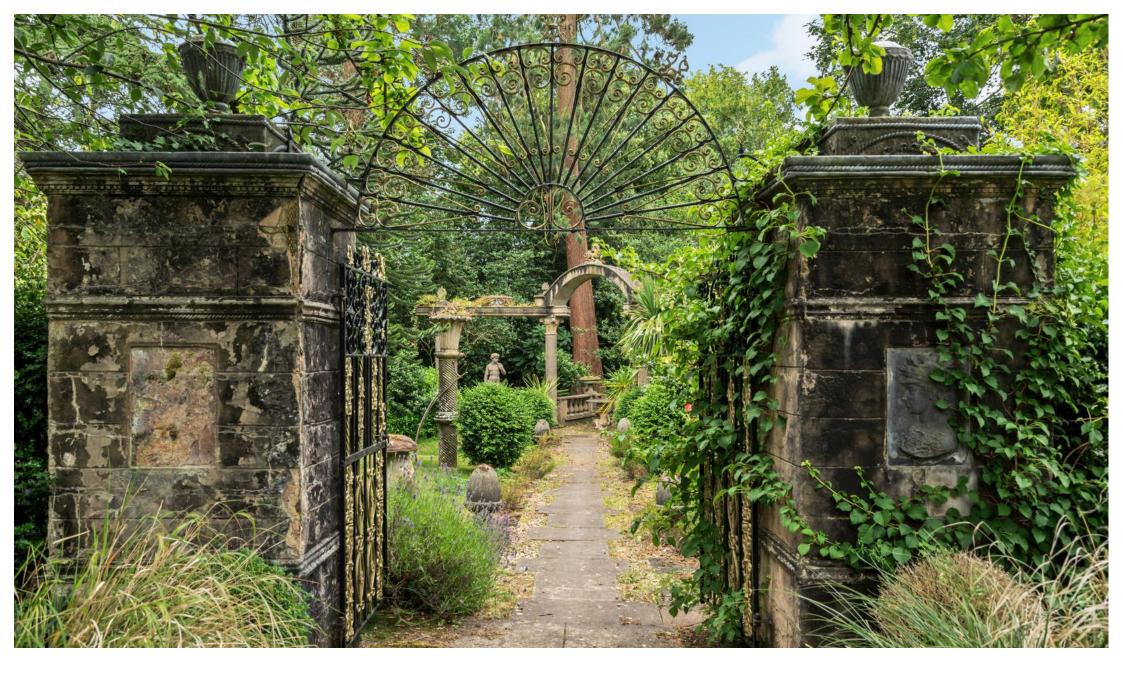

The property is approached by a sweeping driveway and also benefits from a side entrance, creating ample parking for guests.

The property's crowning glory is its large, landscaped garden, featured on the "BBC Gardeners World Programme". Explore this wondrous haven filled with intriguing features including a dry moat, pebble beach, growing area for fruit and vegetables, multiple sheds, and arches.