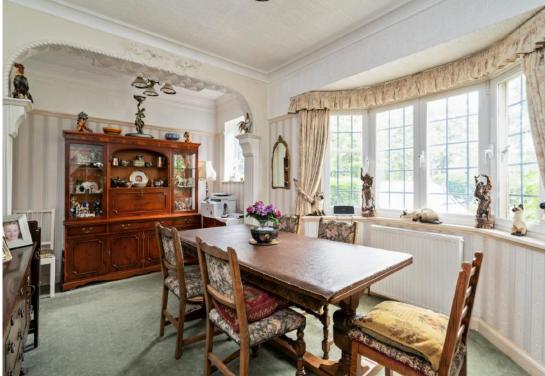

A gated driveway and enclosed porch lead you into a welcoming hallway. To the left, a dual aspect sitting room, leading to a lounge and conservatory, offers delightful garden views. On the right, a large dining room connects to the kitchen, utility area, secondary kitchen, and garden room. With views overlooking the garden, the potential for a stunning open-plan kitchen-diningentertainment area is clear.