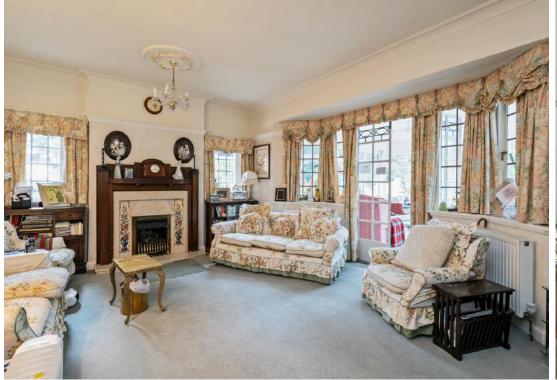

A gated driveway and enclosed porch lead you into a welcoming hallway. To the left, a dual aspect sitting room, leading to a lounge and conservatory, offers delightful garden views. On the right, a large dining room connects to the kitchen, utility area, secondary kitchen, and garden room. With views overlooking the garden, the potential for a stunning open-plan kitchen-diningentertainment area is clear.