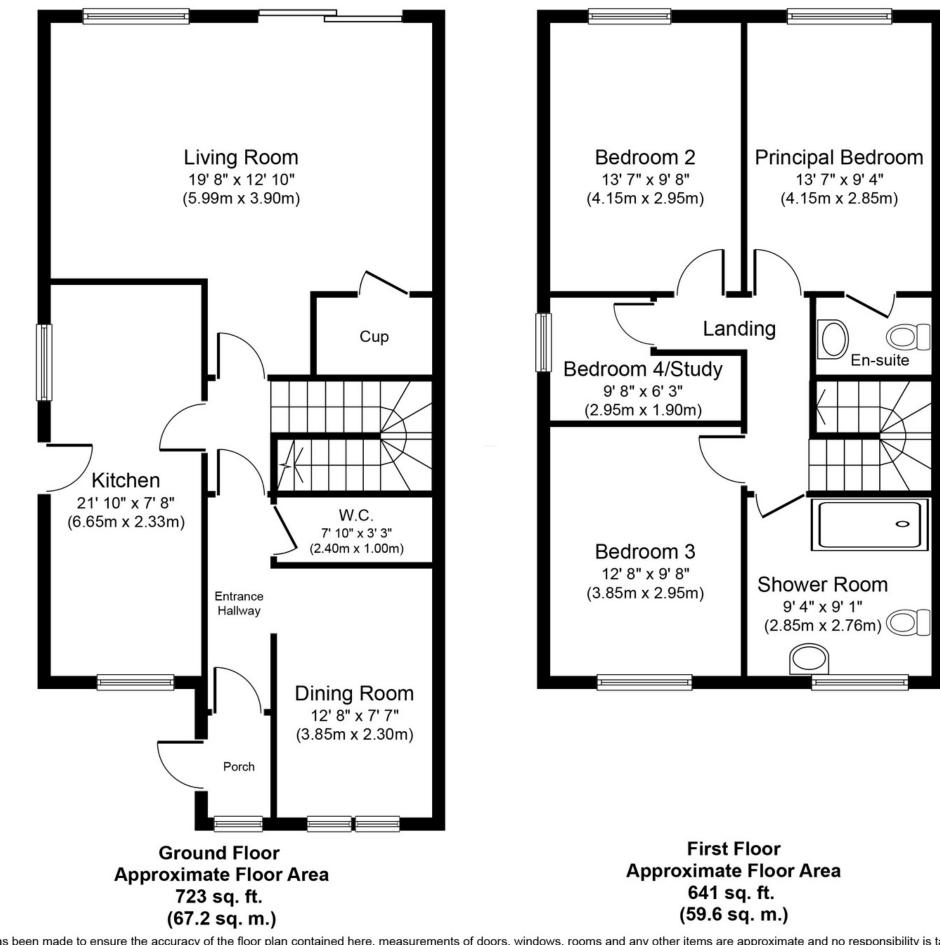

SCAN FOR MORE INFO SIZE - 1364 Sq Ft TENURE - Freehold COUNCIL TAX - Solihull MBC - E BROADBAND - Upload Max 220 Mpbs Download Max 1000 Mbps MOBILE - EE Three O2 Vodaphone EPC - B PARKING - Driveway Parking FLOODRISK - Very Low SERVICES - Mains COVENANTS - N/A

Whilst every attempt has been made to ensure the accuracy of the floor plan contained here, measurements of doors, windows, rooms and any other items are approximate and no responsibility is taken for any error, omission, or mis-statement. The measurements should not be relied upon for valuation, transaction and/or funding purposes This plan is for illustrative purposes only and should be used as such by any prospective purchaser or tenant. The services, systems and appliances shown have not been tested and no guarantee as to their operability or efficiency can be given.