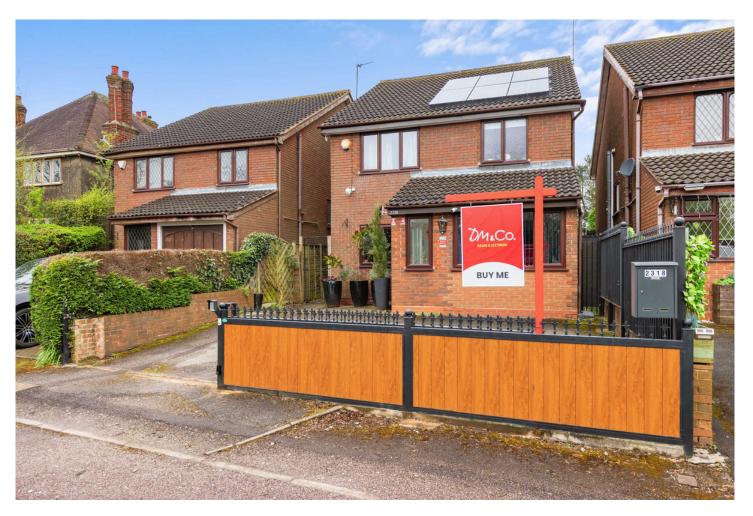

## 2318 Stratford Road Asking Price of £575,000

Discover this charming, four-bedroom detached house in the heart of Hockley Heath, featuring a modern breakfast kitchen, a spacious lounge with a log burner, and a large private garden. Perfect for families seeking a blend of comfort and style and including solar panels and ECO system.

## FEATURES

- Four Bedroom Detached House
- Lounge with Log Burner
- Modern Breakfast Kitchen
- Separate Dining Room
- Spacious Family Bathroom
- Large Private Garden
- Off Road Parking
- Village Proximity
- Benefitting from Solar Panels & Eco System
- Potential to Extend STPP