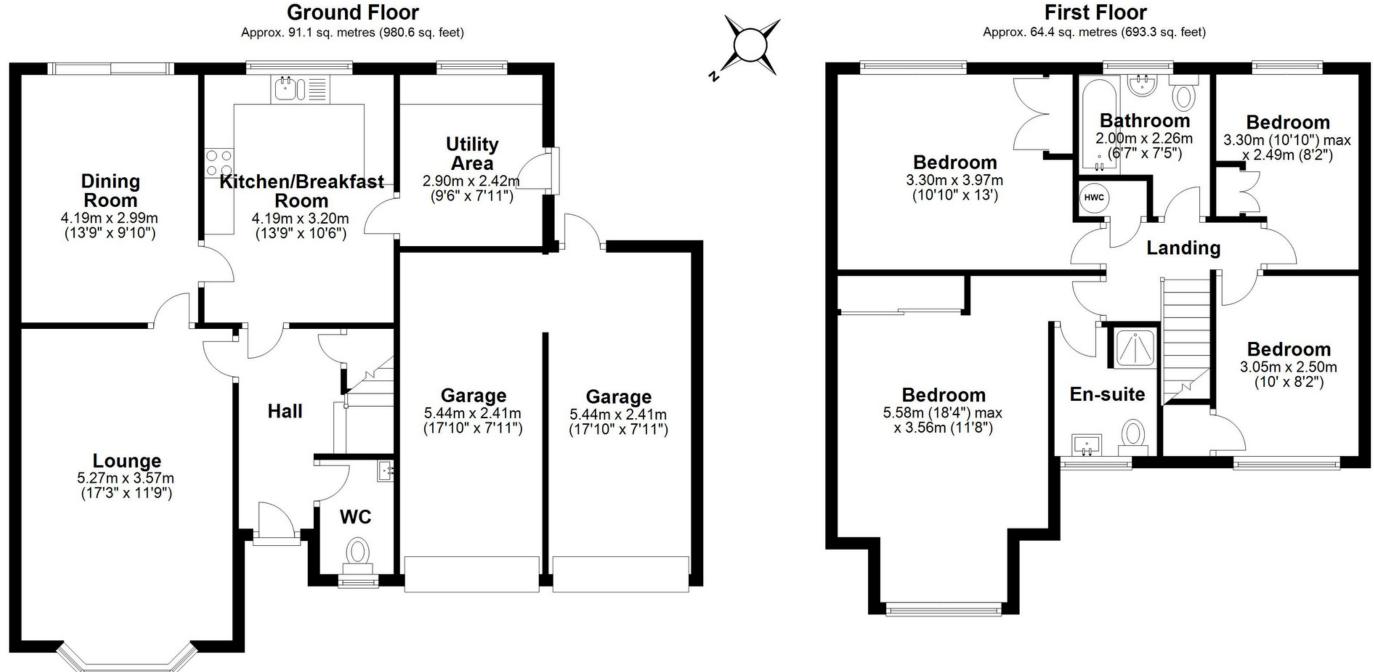

## Total area: approx. 155.5 sq. metres (1673.9 sq. feet)

This floor plan is for illustration purposes only, this is not intended to be a measured/scaled survey or comply with RICS guidelines. All measurements (including total floor area) openings, orientation and floor area are approximate. No details are guaranteed, they cannot be relied upon for any purpose and do not form part of any agreement. A party must rely upon its own inspection(s). No responsibility is taken for any error, omission, or mis-statement. Plan produced using PlanUp.