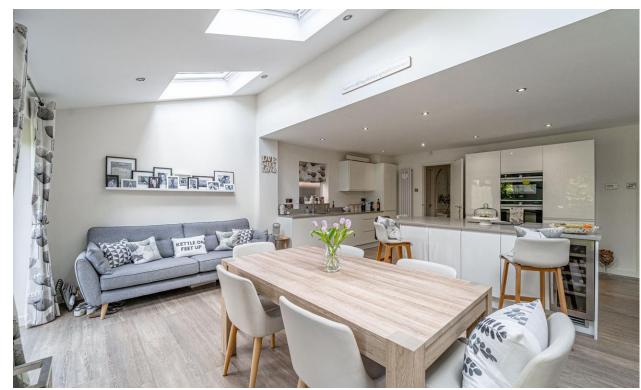

Upon entering, you're greeted by a warm and inviting hallway, leading to a spacious lounge on the right. This room, bathed in natural light, boasts a modern electric fireplace, setting a cosy ambiance. The heart of the home, however, is the open-plan kitchen/dining/family room at the rear. With double French doors ushering in the garden's beauty, this space is both functional and aesthetically pleasing. The kitchen, equipped with integrated appliances, features a generous central island that doubles as a breakfast bar and storage, topped with an induction hob. The dining area, overlooking the garden, comfortably accommodates a large table, while the family space ensures everyone has room to relax. Adjacent to the kitchen, the utility room is both practical and convenient, also granting access to the garage.