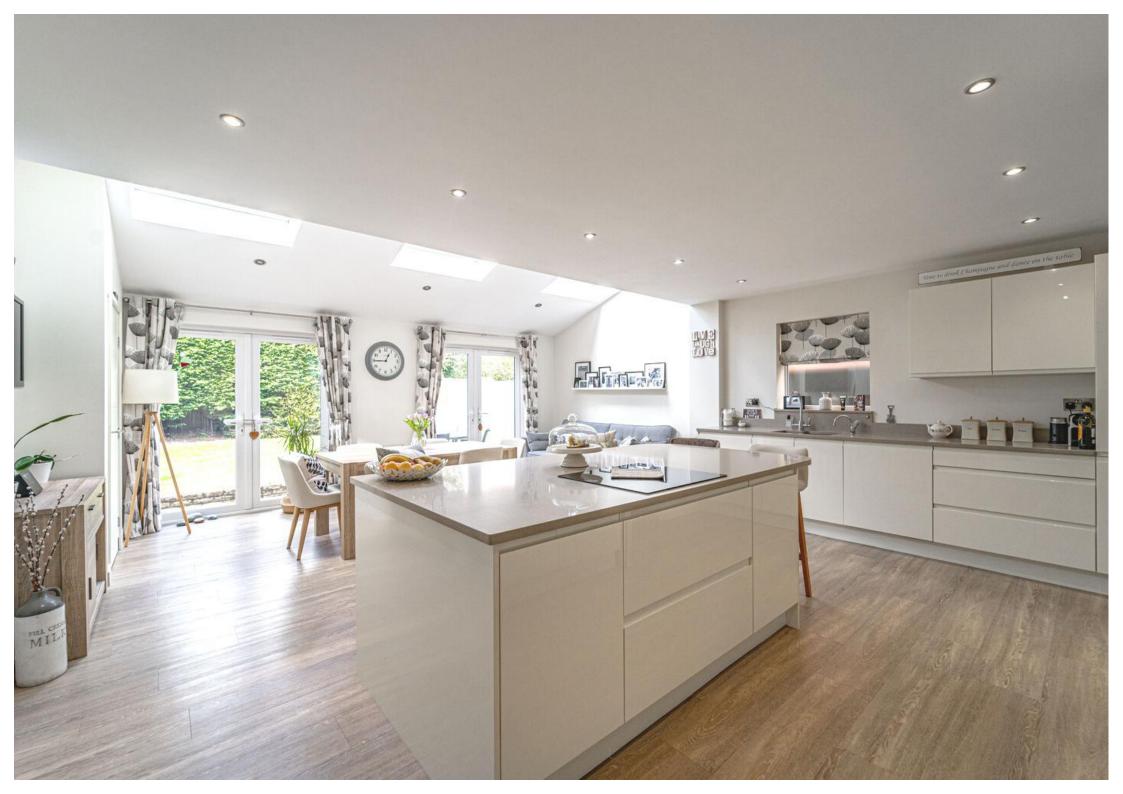

Upon entering, you're greeted by a warm and inviting hallway, leading to a spacious lounge on the right. This room, bathed in natural light, boasts a modern electric fireplace, setting a cosy ambiance. The heart of the home, however, is the open-plan kitchen/dining/family room at the rear. With double French doors ushering in the garden's beauty, this space is both functional and aesthetically pleasing. The kitchen, equipped with integrated appliances, features a generous central island that doubles as a breakfast bar and storage, topped with an induction hob. The dining area, overlooking the garden, comfortably accommodates a large table, while the family space ensures everyone has room to relax. Adjacent to the kitchen, the utility room is both practical and convenient, also granting access to the garage.