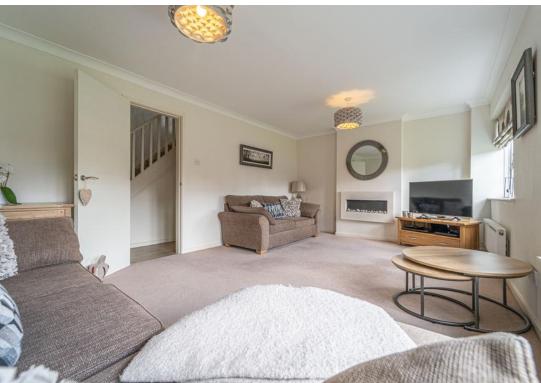

Upon entering, you're greeted by a warm and inviting hallway, leading to a spacious lounge on the right. This room, bathed in natural light, boasts a modern electric fireplace, setting a cosy ambiance. The heart of the home, however, is the open-plan kitchen/dining/family room at the rear. With double French doors ushering in the garden's beauty, this space is both functional and aesthetically pleasing. The kitchen, equipped with integrated appliances, features a generous central island that doubles as a breakfast bar and storage, topped with an induction hob. The dining area, overlooking the garden, comfortably accommodates a large table, while the family space ensures everyone has room to relax. Adjacent to the kitchen, the utility room is both practical and convenient, also granting access to the garage.