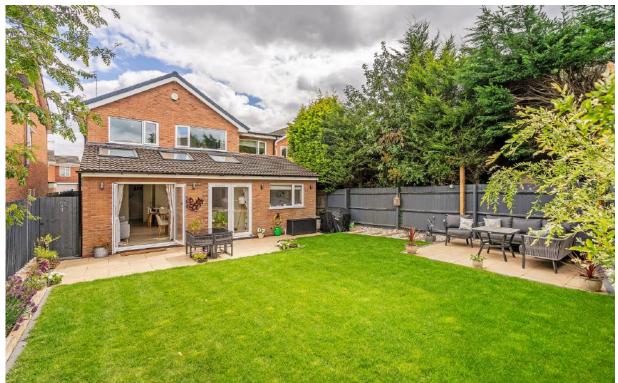

Externally, the property boasts a spacious driveway leading to a carport and an attached garage, ensuring ample parking space. A modest foregarden enhances the home's curb appeal. The rear garden, meticulously landscaped, offers a blend of privacy and functionality. A full-width paved patio provides the perfect setting for outdoor gatherings, while the lawn area, predominantly laid to grass, ensures easy upkeep.