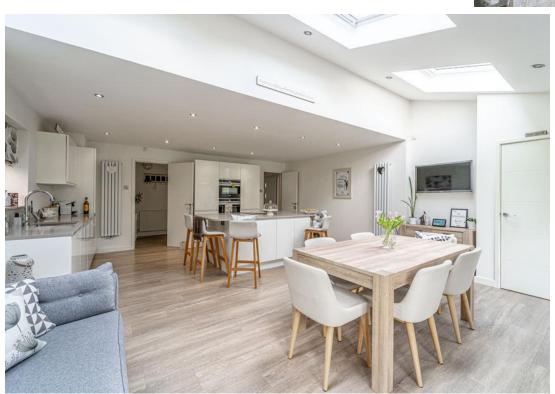

Upon entering, you're greeted by a warm and inviting hallway, leading to a spacious lounge on the right. This room, bathed in natural light, boasts a modern electric fireplace, setting a cosy ambiance. The heart of the home, however, is the open-plan kitchen/dining/family room at the rear. With double French doors ushering in the garden's beauty, this space is both functional and aesthetically pleasing. The kitchen, equipped with integrated appliances, features a generous central island that doubles as a breakfast bar and storage, topped with an induction hob. The dining area, overlooking the garden, comfortably accommodates a large table, while the family space ensures everyone has room to relax. Adjacent to the kitchen, the utility room is both practical and convenient, also granting access to the garage.