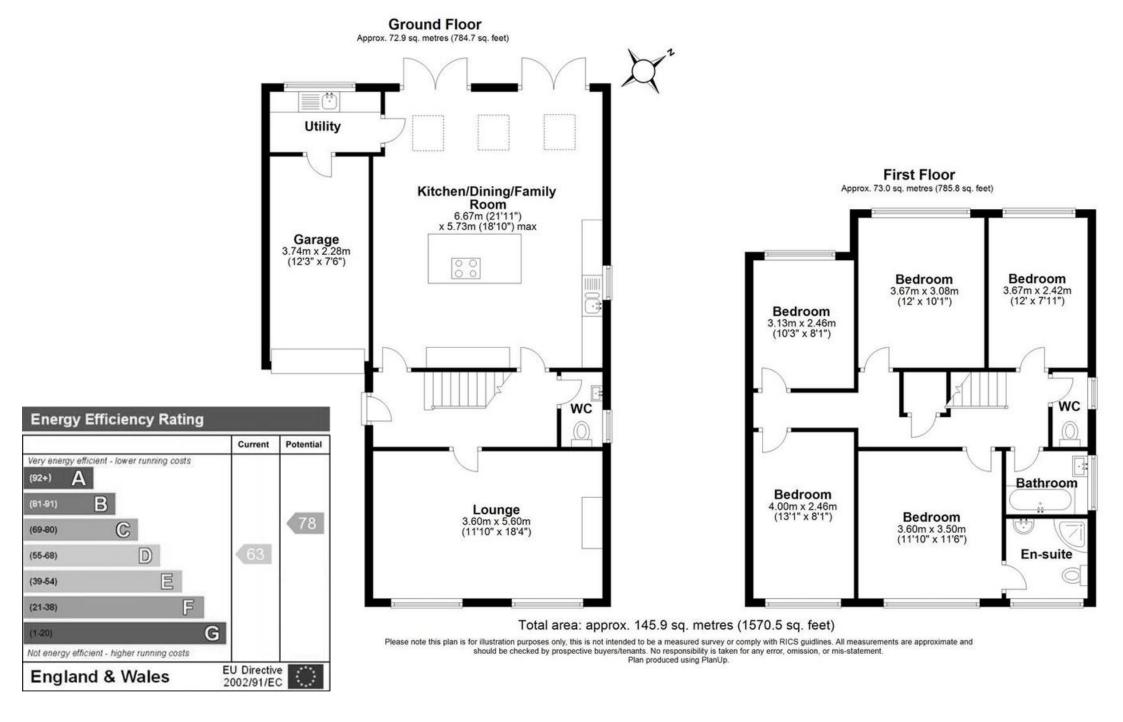

Upon entering, you're greeted by a warm and inviting hallway, leading to a spacious lounge on the right. This room, bathed in natural light, boasts a modern electric fireplace, setting a cosy ambiance. The heart of the home, however, is the open-plan kitchen/dining/family room at the rear. With double French doors ushering in the garden's beauty, this space is both functional and aesthetically pleasing. The kitchen, equipped with integrated appliances, features a generous central island that doubles as a breakfast bar and storage, topped with an induction hob. The dining area, overlooking the garden, comfortably accommodates a large table, while the family space ensures everyone has room to relax. Adjacent to the kitchen, the utility room is both practical and convenient, also granting access to the garage.

Ascending to the first floor, the master bedroom stands out with its luxurious en-suite, promising comfort and tranquillity. Four additional bedrooms grace this level, with the fifth room currently serving as a study - an ideal setup for those embracing remote work. Rounding off the upstairs is a contemporary family bathroom, accompanied by a separate WC, ensuring convenience for all residents.

### SIZE

Total - 1570.5 Sq Ft