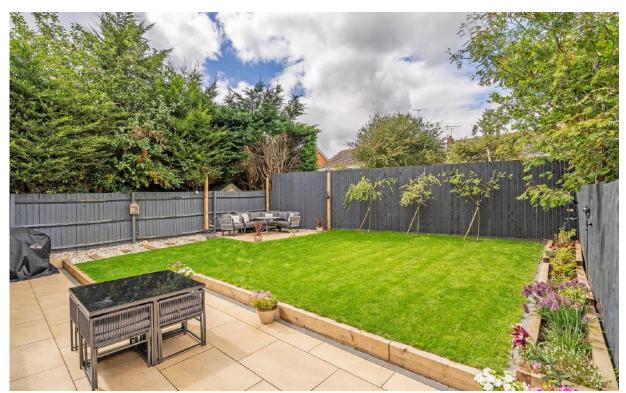

Externally, the property boasts a spacious driveway leading to a carport and an attached garage, ensuring ample parking space. A modest foregarden enhances the home's curb appeal. The rear garden, meticulously landscaped, offers a blend of privacy and functionality. A full-width paved patio provides the perfect setting for outdoor gatherings, while the lawn area, predominantly laid to grass, ensures easy upkeep.