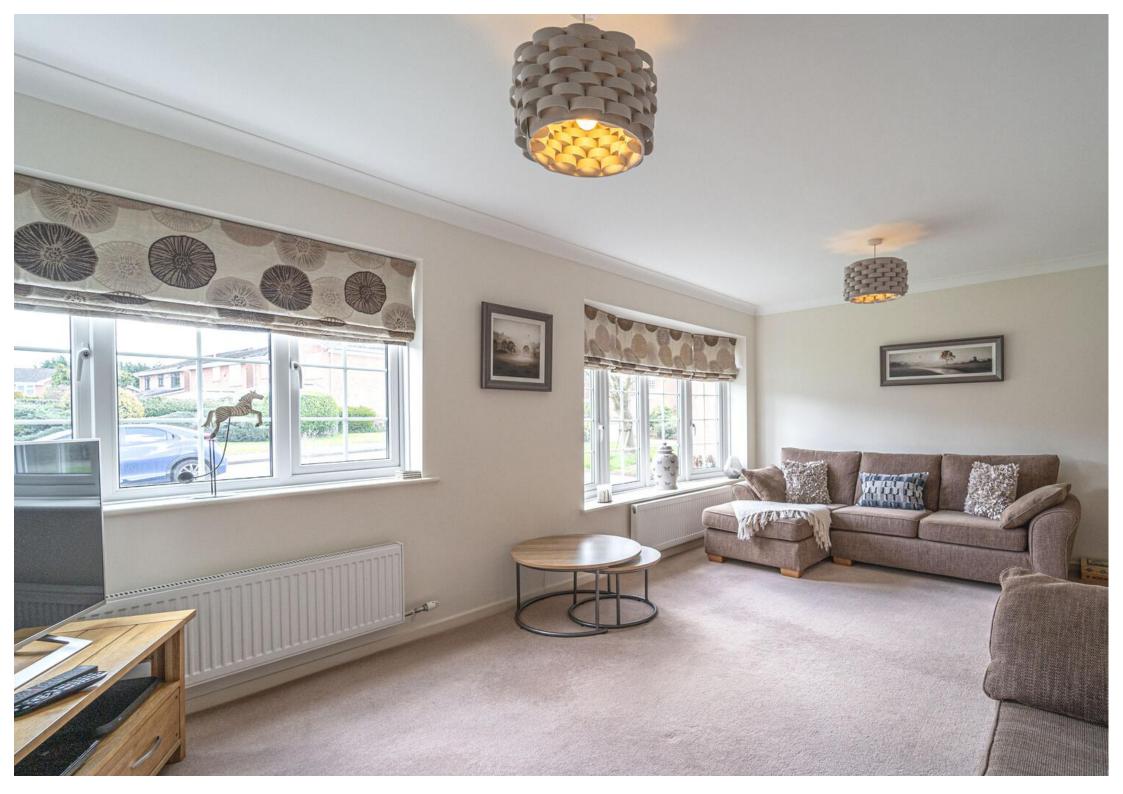

Upon entering, you're greeted by a warm and inviting hallway, leading to a spacious lounge on the right. This room, bathed in natural light, boasts a modern electric fireplace, setting a cosy ambiance. The heart of the home, however, is the open-plan kitchen/dining/family room at the rear. With double French doors ushering in the garden's beauty, this space is both functional and aesthetically pleasing. The kitchen, equipped with integrated appliances, features a generous central island that doubles as a breakfast bar and storage, topped with an induction hob. The dining area, overlooking the garden, comfortably accommodates a large table, while the family space ensures everyone has room to relax. Adjacent to the kitchen, the utility room is both practical and convenient, also granting access to the garage.