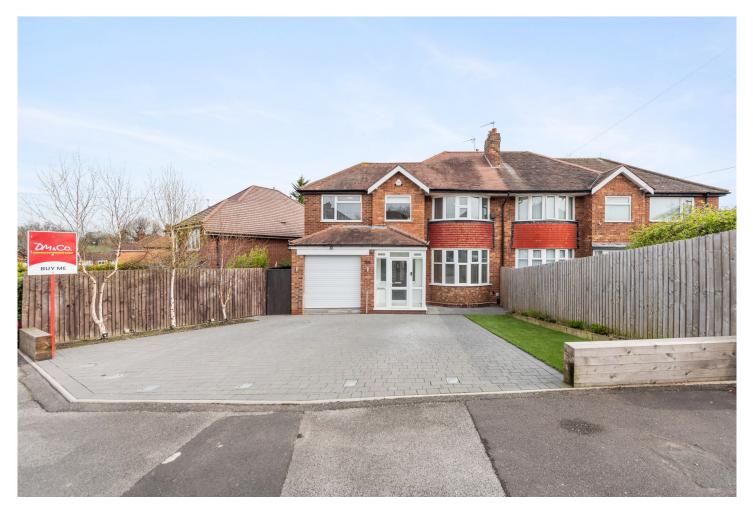

## WAGON LANE Offers over of £400,000

A beautifully presented four bedroom semi-detached home which is ready to move into. The extended property offers versatile accommodation for a family looking to upsize and take advantage of good local schools. It is ideally placed for commuter links on the Coventry Road, Olton and Solihull town centres, Lyndon playing fields and Birmingham International Airport. Viewings are highly recommended.

## FEATURES

- Extended Property Set on a Corner Plot
- Tastefully Presented Throughout
- Lounge with Bay Window
- Extended Kitchen/Dining Room
- Utility Room
- Three Good Sized Double Bedrooms and Fourth Single
- Modern Four Piece Family Bathroom
- Blocked Paved Driveway for Up to Four Vehicles
- Landscaped Rear Garden
- Conveniently Located for Local Amenities