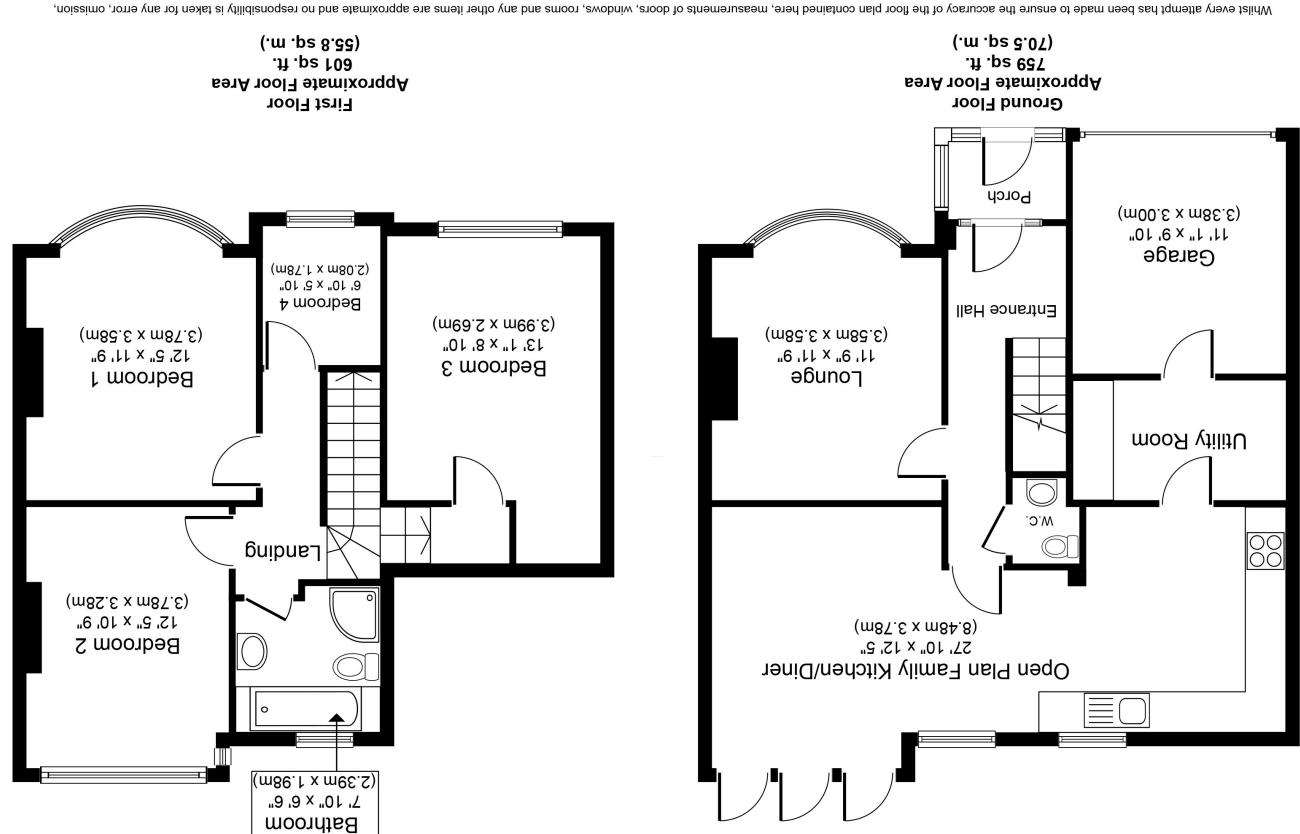

SCAN FOR MORE INFO SIZE - 1360 Sq Ft TENURE - Freehold COUNCIL TAX - Solihull MBC - D BROADBAND - Upload Max 1000 Mbps Download Max 1000 Mbps MOBILE - O2 Vodaphone EPC - D - 61 PARKING - For at least 4 Cars FLOODRISK - Very Low SERVICES - Mains COVENANTS - N/A

The services, systems and appliances shown have not been tested and no guarantee as to their operability or efficiency can be given. or mis-statement. The measurements should not be relied upon for valuation, transaction and/or funding purposes This plan is for illustrative purposes only and should be used as such by any prospective purchaser or tenant.