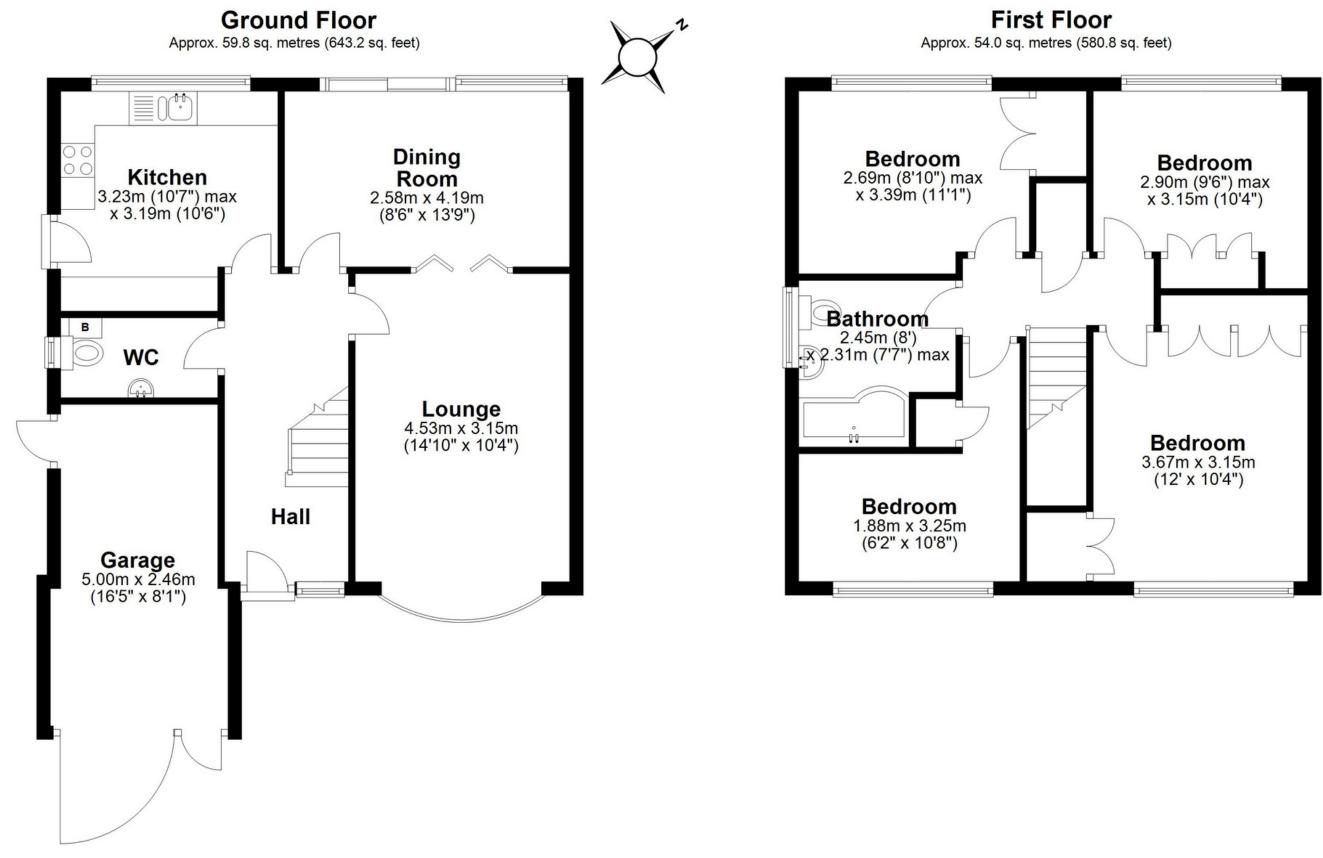

SCAN FOR MORE INFO SIZE - 1224 Sq Ft TENURE - Freehold COUNCIL TAX - Solihull MBC - E BROADBAND - Upload Max 1000 Mbps Download Max 1000 Mpbs MOBILE - EE Three O2 Vodaphone EPC - D PARKING - Garage and Driveway Parking FLOODRISK - Very Low SERVICES - Mains COVENANTS - N/A

Total area: approx. 113.7 sq. metres (1224.0 sq. feet)

This floor plan is for illustration purposes only, this is not intended to be a measured/scaled survey or comply with RICS guidelines. All measurements (including total floor area) openings, orientation and floor area are approximate. No details are guaranteed, they cannot be relied upon for any purpose and do not form part of any agreement. A party must rely upon its own inspection(s). No responsibility is taken for any error, omission, or mis-statement. Plan produced using PlanUp.