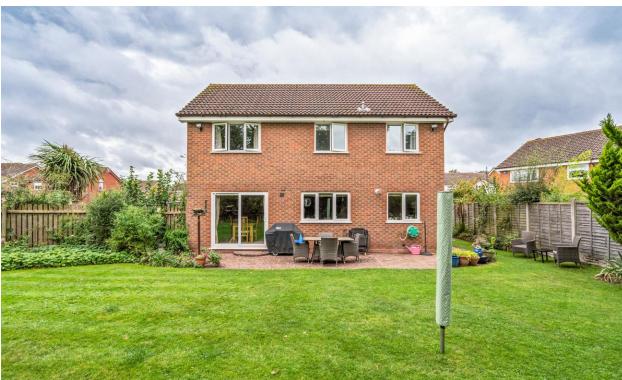

11 OLDINGTON GROVE SOLIHULL B91 3NF Discover this delightful four bedroom detached home nestled in a quiet cul de sac, a stone's throw away from Solihull Town Centre and serene parkland. With a modern breakfast kitchen, en-suite principal bedroom and a spacious double detached garage, it's a stylish, wellmaintained haven waiting to welcome you.

As you step inside, the spacious hallway greets you with its elegant Amtico flooring, leading you to a cosy study - perfect for home office days. The large lounge, adorned with a charming bay window, bathes the room in natural light, creating a warm and inviting atmosphere. Adjacent to the lounge is the dining room with patio doors offering a delightful view and access to the garden, making indoor-outdoor living seamless. The heart of the home, the modern kitchen/breakfast room, is a delightful space to enjoy your morning coffee or prepare meals, with a utility room leading off for added convenience. Integrated Neff appliances include gas hob, slide and hide oven and dishwasher The garden is easily accessible from the kitchen, encouraging alfresco dining on summer evenings.