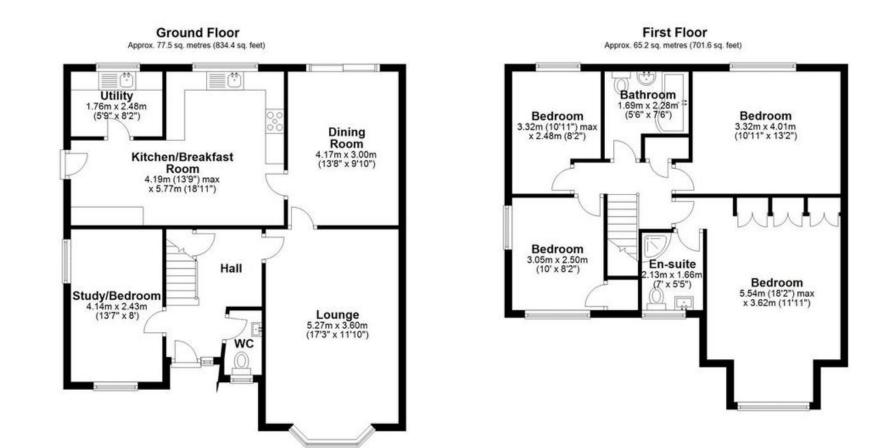

As you step inside, the spacious hallway greets you with its elegant Amtico flooring, leading you to a cosy study - perfect for home office days. The large lounge, adorned with a charming bay window, bathes the room in natural light, creating a warm and inviting atmosphere. Adjacent to the lounge is the dining room with patio doors offering a delightful view and access to the garden, making indoor-outdoor living seamless. The heart of the home, the modern kitchen/breakfast room, is a delightful space to enjoy your morning coffee or prepare meals, with a utility room leading off for added convenience. Integrated Neff appliances include gas hob, slide and hide oven and dishwasher The garden is easily accessible from the kitchen, encouraging alfresco dining on summer evenings.

Ascend to a large landing that introduces you to four excellently sized bedrooms and a family bathroom. The principal bedroom is a haven of tranquility, featuring a distinctive dormer window and an en-suite with a remote operated digital shower, providing a private retreat within the home. A generous bank of fitted wardrobes offers ample storage, ensuring a clutter-free sanctuary.

# SIZE

Total - 1,535 Sq Ft

#### Total area: approx. 142.7 sq. metres (1535.9 sq. feet)

This floor plan is for illustration purposes only, this is not intended to be a measured/scaled survey or comply with RICS guidelines. All measurements (including total floor area) openings, orientation and floor area are approximate. No details are guaranteed, they cannot be relied upon for any purpose and do not form part of any agreement. A party must rely upon its own inspection(s). No responsibility is taken for any error, omission, or mis-statement. Plan produced using PlanUp.