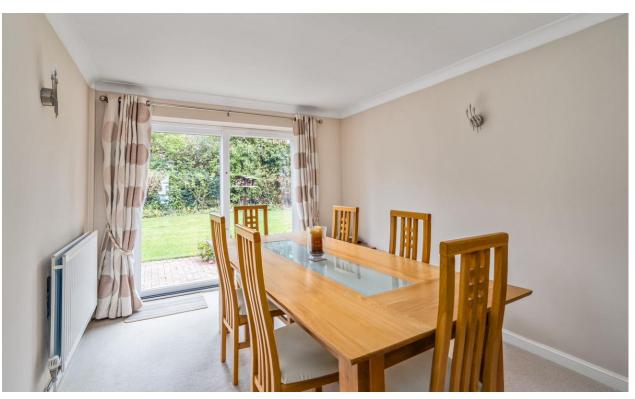

As you step inside, the spacious hallway greets you with its elegant Amtico flooring, leading you to a cosy study - perfect for home office days. The large lounge, adorned with a charming bay window, bathes the room in natural light, creating a warm and inviting atmosphere. Adjacent to the lounge is the dining room with patio doors offering a delightful view and access to the garden, making indoor-outdoor living seamless. The heart of the home, the modern kitchen/breakfast room, is a delightful space to enjoy your morning coffee or prepare meals, with a utility room leading off for added convenience. Integrated Neff appliances include gas hob, slide and hide oven and dishwasher The garden is easily accessible from the kitchen, encouraging alfresco dining on summer evenings.