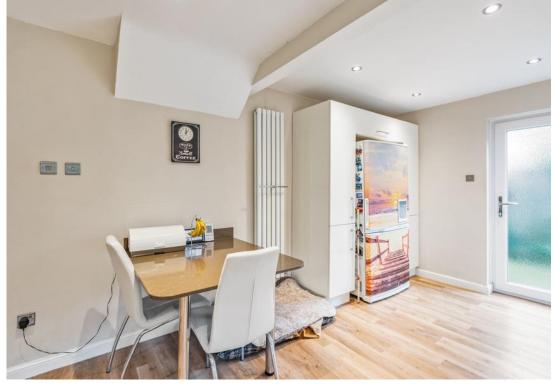

As you step inside, the spacious hallway greets you with its elegant Amtico flooring, leading you to a cosy study - perfect for home office days. The large lounge, adorned with a charming bay window, bathes the room in natural light, creating a warm and inviting atmosphere. Adjacent to the lounge is the dining room with patio doors offering a delightful view and access to the garden, making indoor-outdoor living seamless. The heart of the home, the modern kitchen/breakfast room, is a delightful space to enjoy your morning coffee or prepare meals, with a utility room leading off for added convenience. Integrated Neff appliances include gas hob, slide and hide oven and dishwasher The garden is easily accessible from the kitchen, encouraging alfresco dining on summer evenings.