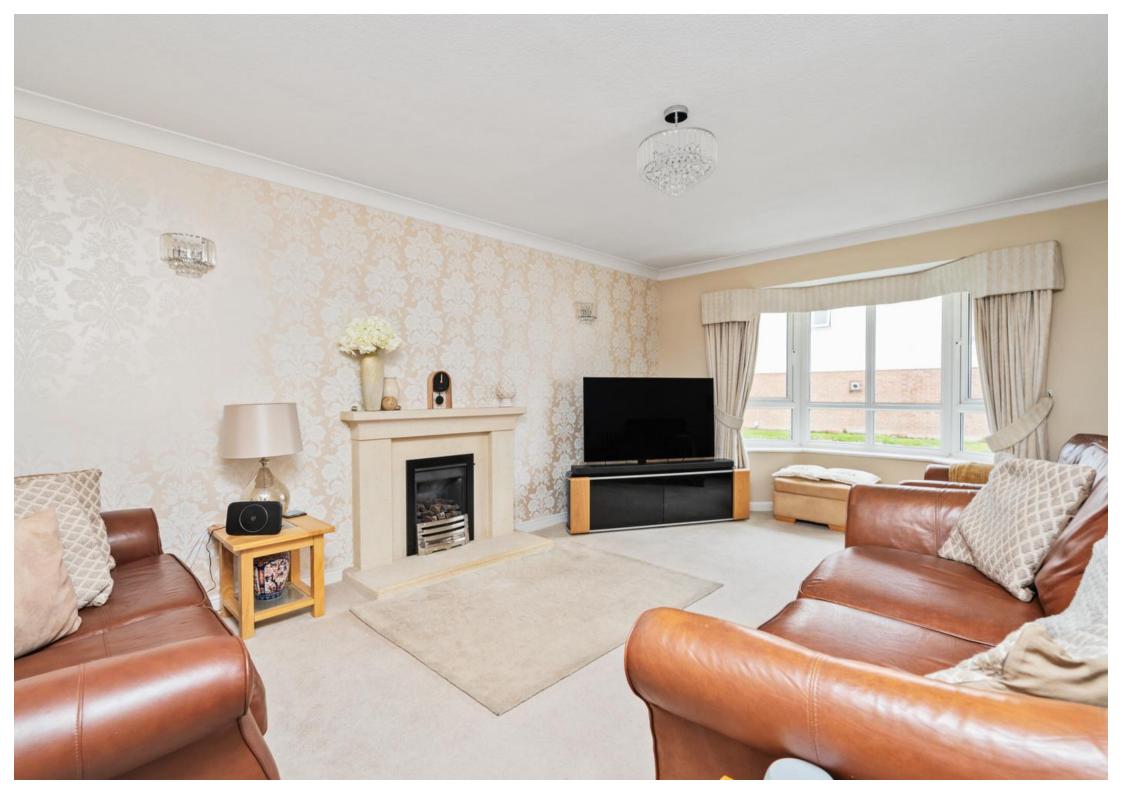

As you step inside, the spacious hallway greets you with its elegant Amtico flooring, leading you to a cosy study - perfect for home office days. The large lounge, adorned with a charming bay window, bathes the room in natural light, creating a warm and inviting atmosphere. Adjacent to the lounge is the dining room with patio doors offering a delightful view and access to the garden, making indoor-outdoor living seamless. The heart of the home, the modern kitchen/breakfast room, is a delightful space to enjoy your morning coffee or prepare meals, with a utility room leading off for added convenience. Integrated Neff appliances include gas hob, slide and hide oven and dishwasher The garden is easily accessible from the kitchen, encouraging alfresco dining on summer evenings.