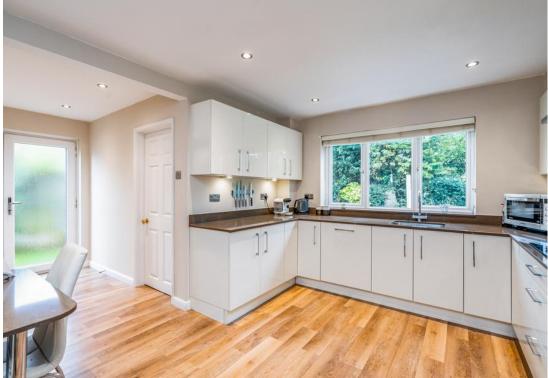

As you step inside, the spacious hallway greets you with its elegant Amtico flooring, leading you to a cosy study - perfect for home office days. The large lounge, adorned with a charming bay window, bathes the room in natural light, creating a warm and inviting atmosphere. Adjacent to the lounge is the dining room with patio doors offering a delightful view and access to the garden, making indoor-outdoor living seamless. The heart of the home, the modern kitchen/breakfast room, is a delightful space to enjoy your morning coffee or prepare meals, with a utility room leading off for added convenience. Integrated Neff appliances include gas hob, slide and hide oven and dishwasher The garden is easily accessible from the kitchen, encouraging alfresco dining on summer evenings.