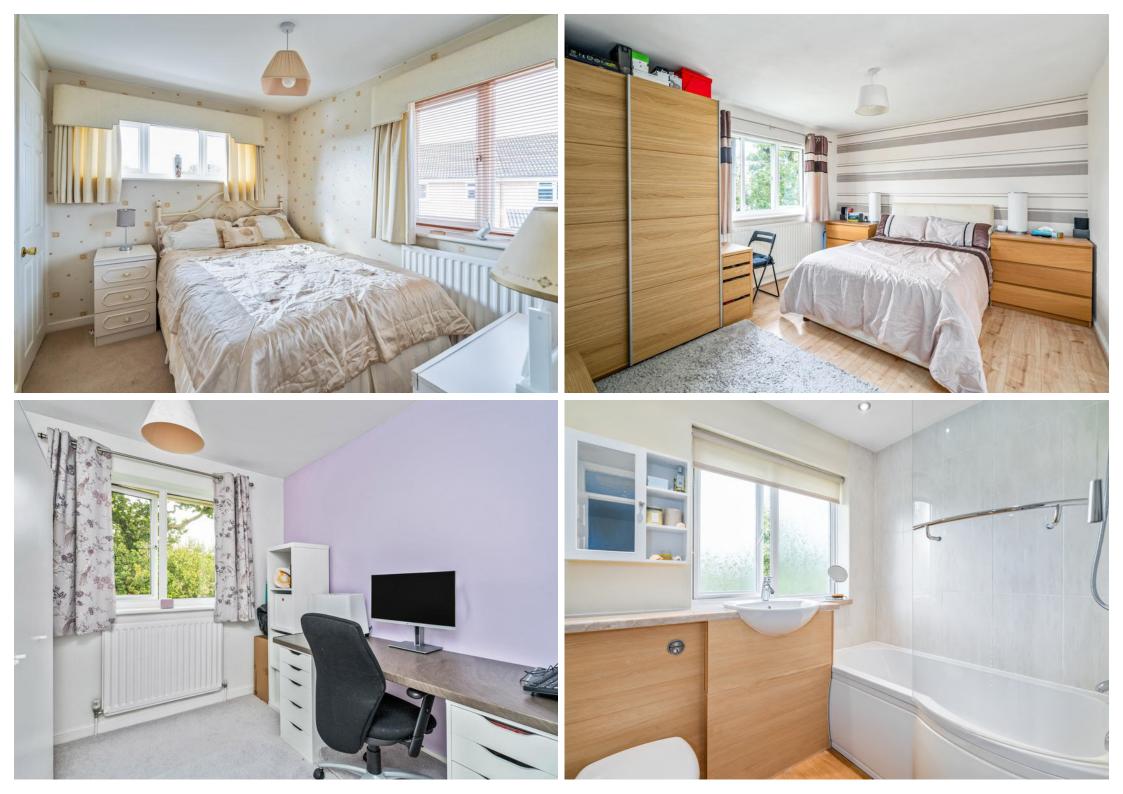

Ascend to a large landing that introduces you to four excellently sized bedrooms and a family bathroom. The principal bedroom is a haven of tranquility, featuring a distinctive dormer window and an en-suite with a remote operated digital shower, providing a private retreat within the home. A generous bank of fitted wardrobes offers ample storage, ensuring a clutter-free sanctuary.