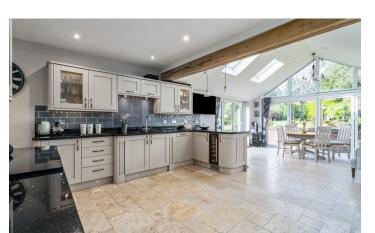

## MONASTERY DRIVE

Offers in the Region of £750,000

Stylish three bedroom detached bungalow in Solihull with a spacious kitchen/dining room, lounge and a remarkable rear

\*\* Vendor happy to discuss all reasonable offers \*\*

## **FEATURES**

- Beautifully Presented Detached BungalowSpacious Three Bedrooms
- Principal Bedroom wit En-Suite
- Stunning Kitchen/Dining RoomRelaxing Lounge Overlooking the Garden
- Potential Loft Space Conversion
- Expansive Block Paved Driveway
- Stunning Established Rear Garden with FeaturesLarge Driveway with Double Garage
- Greenhouse and Summerhouse Included