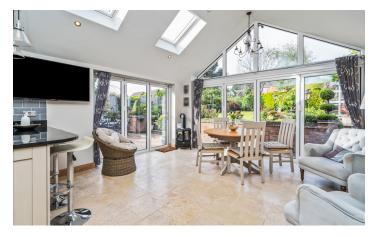

## MONASTERY DRIVE

Offers in the Region of £750,000

Stylish three bedroom detached bungalow in Solihull with a spacious kitchen/dining room, lounge and a remarkable rear

\*\* Vendor happy to discuss all reasonable offers \*\*

## **FEATURES**

- Beautifully Presented Detached BungalowSpacious Three Bedrooms
- Principal Bedroom wit En-Suite
- Stunning Kitchen/Dining RoomRelaxing Lounge Overlooking the Garden
- Potential Loft Space Conversion
- Expansive Block Paved Driveway
- Stunning Established Rear Garden with FeaturesLarge Driveway with Double Garage
- Greenhouse and Summerhouse Included