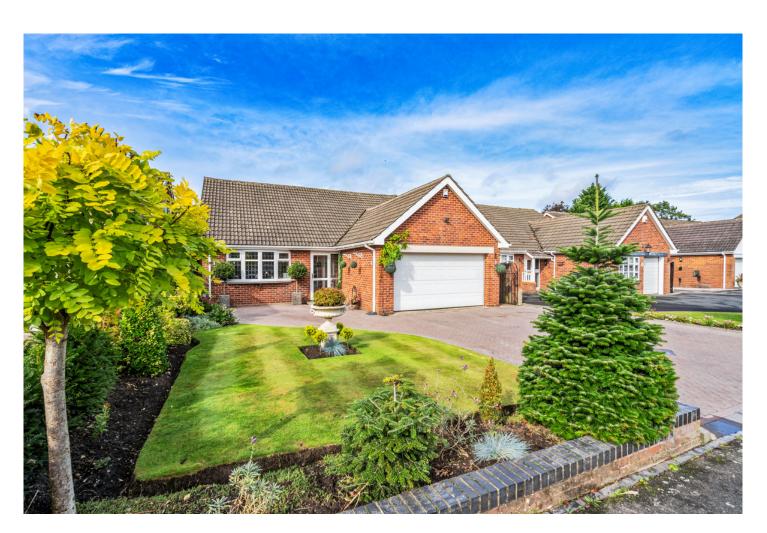

## MONASTERY DRIVE

Offers in the Region of £750,000

Stylish three bedroom detached bungalow in Solihull with a spacious kitchen/dining room, lounge and a remarkable rear

\*\* Vendor happy to discuss all reasonable offers \*\*

## **FEATURES**

- Beautifully Presented Detached BungalowSpacious Three Bedrooms
- Principal Bedroom wit En-Suite
- Stunning Kitchen/Dining RoomRelaxing Lounge Overlooking the Garden
- Potential Loft Space Conversion
- Expansive Block Paved Driveway
- Stunning Established Rear Garden with FeaturesLarge Driveway with Double Garage
- Greenhouse and Summerhouse Included