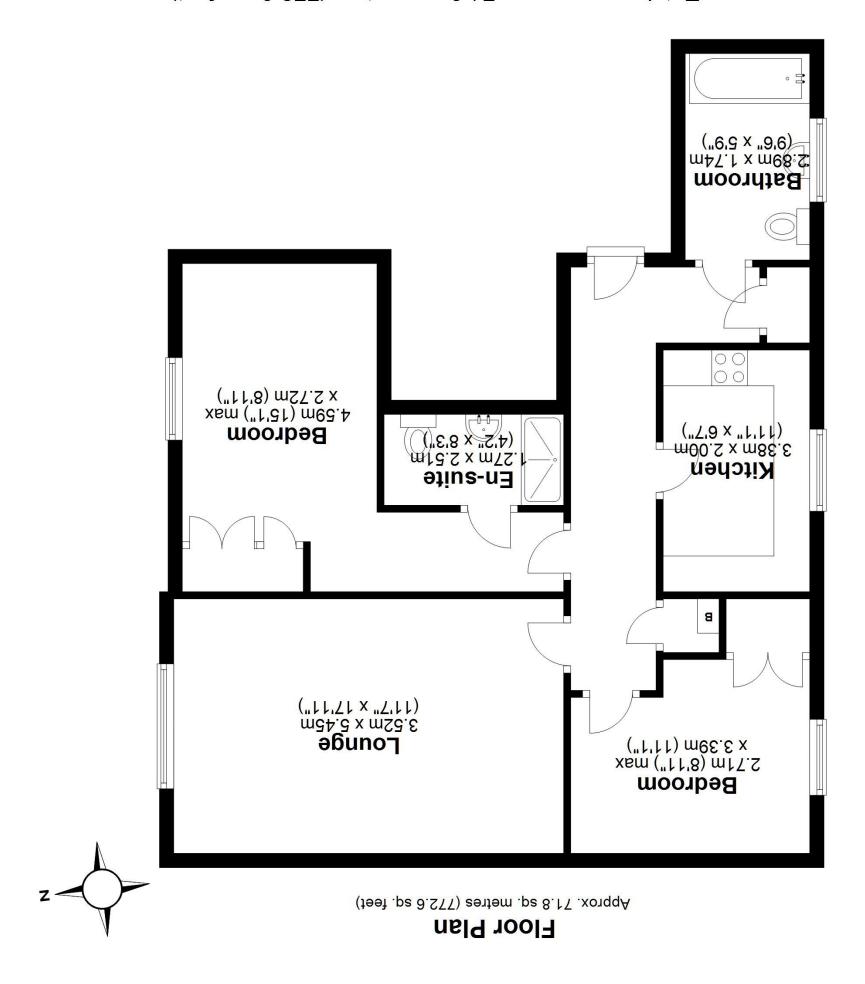

## **SCAN FOR MORE INFO**

**SIZE** - 772 Sq Ft

TENURE - Leasehold with 106 years remaining SERVICE CHARGE - £2,184.90 per annum GROUND RENT - £150.00 per annum COUNCIL TAX - Solihull MBC - ED BROADBAND - Upload Max 50 Mbps Download Max 330 Mbps

Total area: approx. 71.8 sq. metres (772.6 sq. feet)

This floor plan is for illustration purposes only, this is not intended to be a measured/scaled survey or comply with RICS guidelines. All measurements (including total floor area) openings, orientation and floor area are approximate. No details are guaranteed, they cannot be relied upon for any purpose and do not form part of any agreement. A party must rely upon its own inspection(s). No responsibility is taken for any error, omission, or mis-statement. Plan produced using PlanUp.