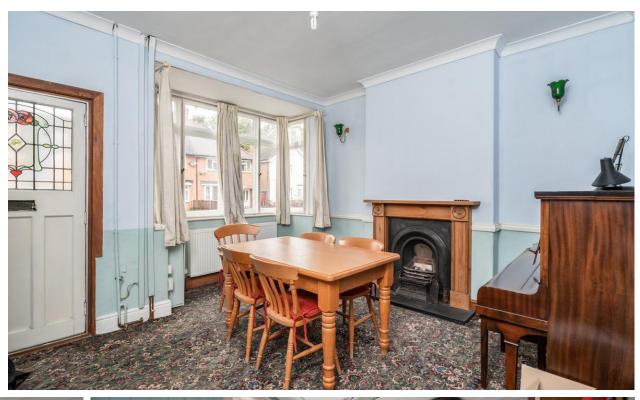

Transition seamlessly into the second reception room, equally graced with natural light and space. It holds promise for diverse usage – be it a dedicated dining area or a study. The kitchen, set to the rear and overlooking the bountiful garden, offers functional space with the prospect of becoming a culinary haven with some thoughtful enhancements.

Each room downstairs is a canvas, echoing the sentiment of a home full of potential, waiting for the infusion of personal style and creativity.

Ascend to the upper level where two expansive double bedrooms offer sanctuaries of space and comfort. Each room is a personal retreat, generously proportioned and bathed in natural light, illuminating the possibilities for individualized décor and styling.