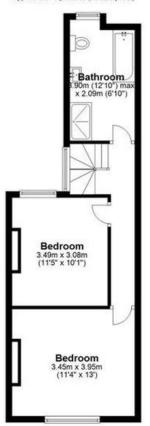

Each room downstairs is a canvas, echoing the sentiment of a home full of potential, waiting for the infusion of personal style and creativity.

Ascend to the upper level where two expansive double bedrooms offer sanctuaries of space and comfort. Each room is a personal retreat, generously proportioned and bathed in natural light, illuminating the possibilities for individualized décor and styling.

The modern family bathroom serves as a functional and contemporary space, equipped with both a shower and bath. Every detail accentuates comfort and convenience, marking a space where the bustle of the day dissolves into moments of relaxation.

### SIZE

Total - 902 Sq Ft

#### First Floor

Approx. 39.4 sq. metres (424.2 sq. feet)

Total area: approx. 83.8 sq. metres (902.5 sq. feet)