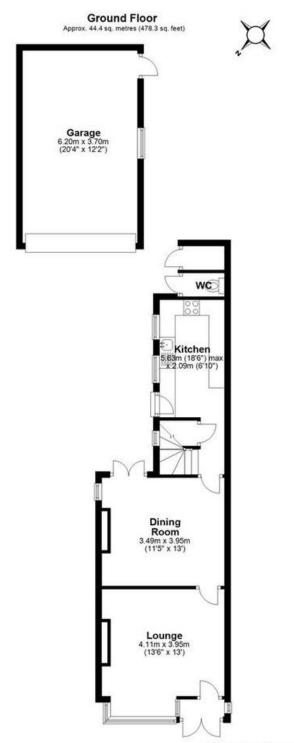

### SIZE

Total - 902 Sq Ft

#### First Floor

Approx. 39.4 sq. metres (424.2 sq. feet)

Total area: approx. 83.8 sq. metres (902.5 sq. feet)