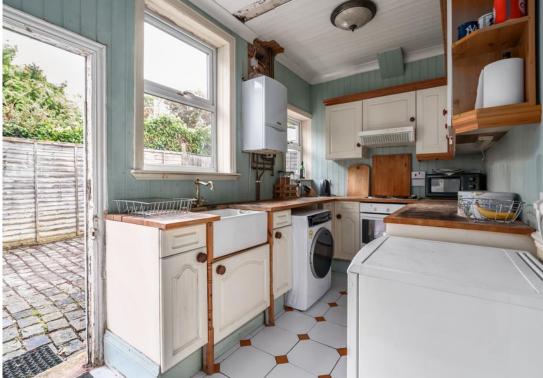

Transition seamlessly into the second reception room, equally graced with natural light and space. It holds promise for diverse usage – be it a dedicated dining area or a study. The kitchen, set to the rear and overlooking the bountiful garden, offers functional space with the prospect of becoming a culinary haven with some thoughtful enhancements.