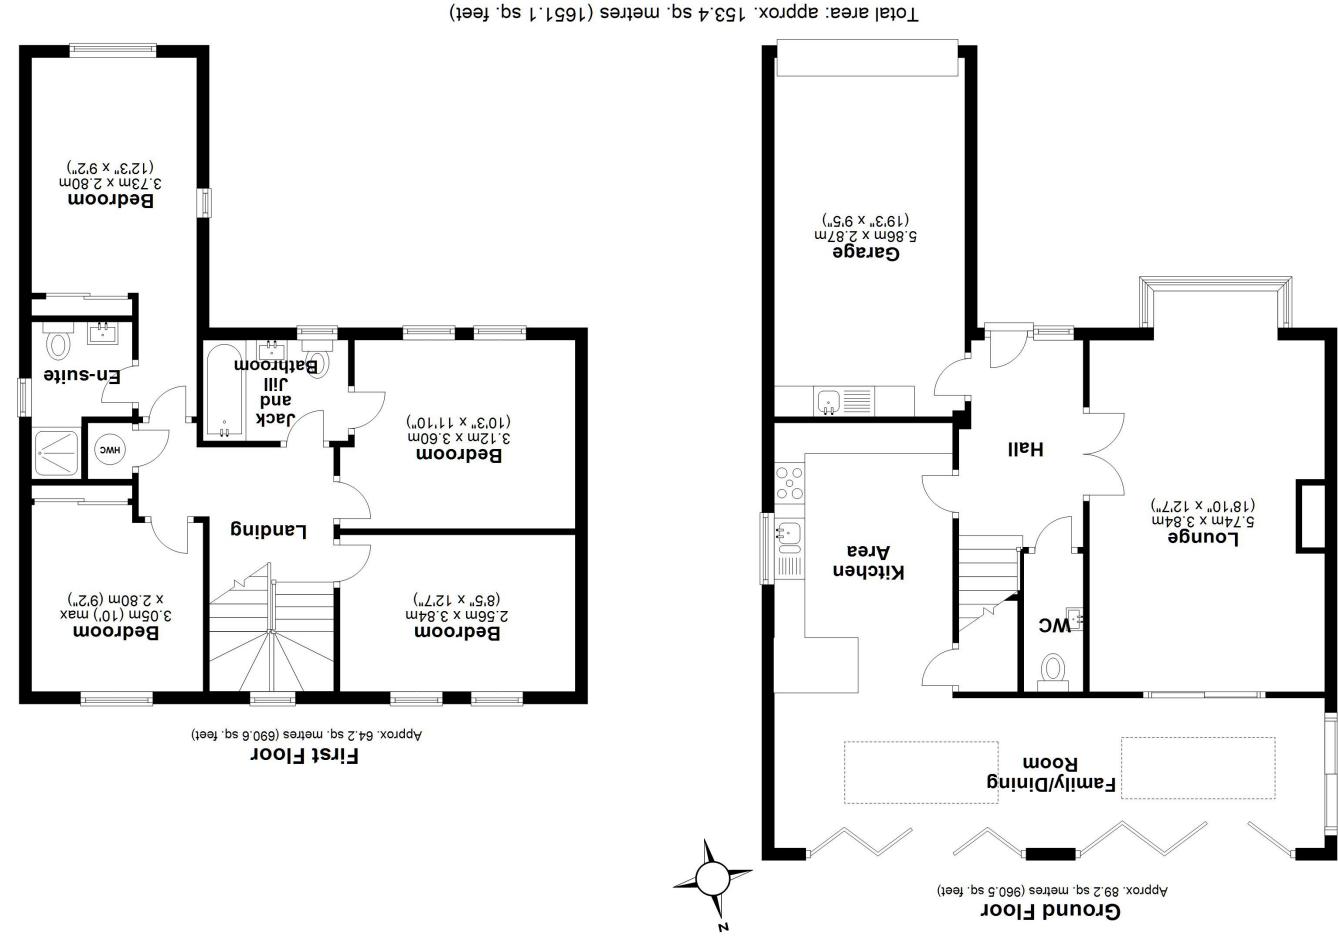

SCAN FOR MORE INFO **SIZE** - 1651 Sq Ft **TENURE** - Freehold COUNCIL TAX - Solihull MBC -EF**BROADBAND** - Upload Max 220 Mbps Download Max 1000 Mbps **MOBILE** - O2 Vodaphone **EPC** - B - 82 PARKING - For 2 Cars FLOODRISK - Very Low SERVICES - Mains COVENANTS - N/A

This floor plan is for illustration purposes only, this is not intended to be a measured/scaled survey or comply with RICS guidelines. All measurements (including total floor area) or entity is taken for any error, orientation, or mis-statement. rely upon its own inspection(s). No responsibility is taken for any error, omission, or mis-statement.