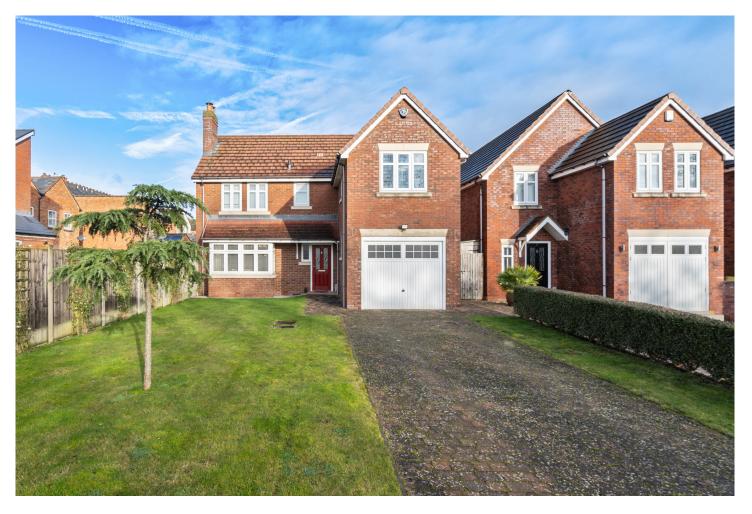

## **HEATH DRIVE** Offers in the region of £650,000

Discover this immaculate four bedroom extended family home conveniently located. Boasting an open plan kitchen/ living area, large lounge it is finished to high specification throughout.

## FEATURES

- Detached Family HomeModern Open Plan Kitchen/Family Room
- Large Living Room
- Guest Cloakroom & Utility Room
- Four Bedrooms
- En-Suite Shower Room and Jack & Jill Bathroom
- Single Integrated Garage
- Landscaped Rear Garden
- Conveniently Located
- £15 Per Month Management Charge for Private Driveway