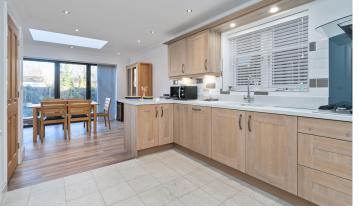

## **HEATH DRIVE** Offers in the region of £650,000

Discover this immaculate four bedroom extended family home conveniently located. Boasting an open plan kitchen/ living area, large lounge it is finished to high specification throughout.

## FEATURES

- Detached Family HomeModern Open Plan Kitchen/Family Room
- Large Living Room
- Guest Cloakroom & Utility Room
- Four Bedrooms
- En-Suite Shower Room and Jack & Jill Bathroom
- Single Integrated Garage
- Landscaped Rear Garden
- Conveniently Located
- £15 Per Month Management Charge for Private Driveway