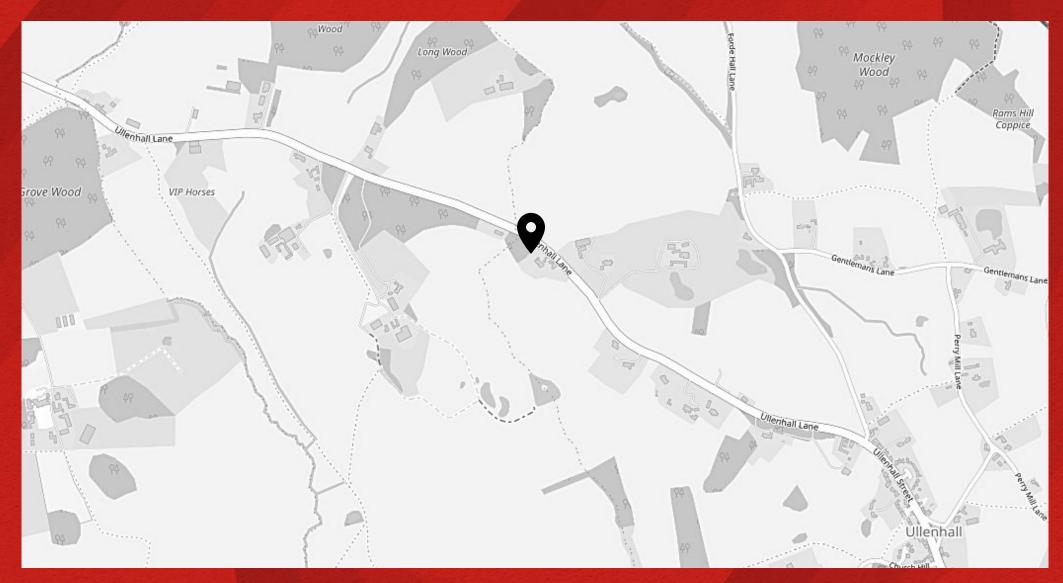

## LOCATION

Ullenhall is a village and civil parish in the Stratford-upon-Avon district of Warwickshire, England, situated about 2 miles west of Henley in Arden, 11.2 miles west of the county town of Warwick and 5 miles east of Redditch.