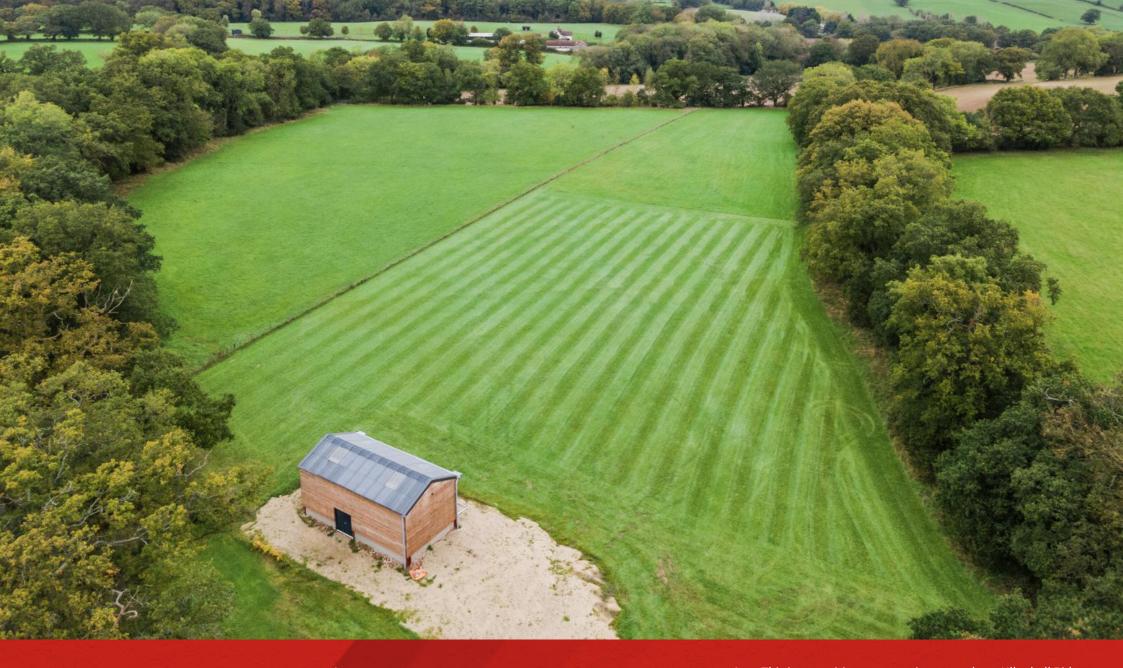

ULLENHALL RIDGE ULLENHALL B95 5PW This is an exciting opportunity to purchase Ullenhall Ridge, which has residential potential under Class Q in 2030. Set in land of approximately 3.84 acres, and located in idyllic Warwickshire countryside in the village of Ullenhall, just 2 miles west of Henley-In-Arden, this is a fantastic opportunity.

## **FEATURES**

- Approx 3.84 Acres
- Residential Potential Under Class Q Further Details Available
- Fantastic Opportunity

- Stunning Open Countryside Views