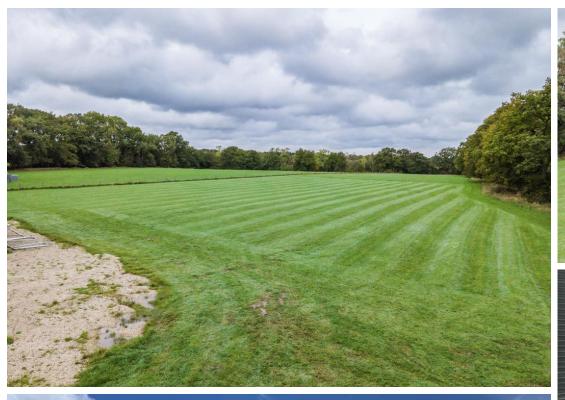

ULLENHALL RIDGE ULLENHALL B95 5PW This is an exciting opportunity to purchase Ullenhall Ridge, which has residential potential under Class Q in 2030. Set in land of approximately 3.84 acres, and located in idyllic Warwickshire countryside in the village of Ullenhall, just 2 miles west of Henley-In-Arden, this is a fantastic opportunity.

## **FEATURES**

- Approx 3.84 Acres
- Residential Potential Under Class Q Further Details Available
- Fantastic Opportunity

- Stunning Open Countryside Views