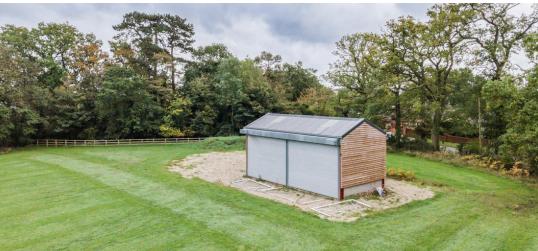

ULLENHALL RIDGE ULLENHALL B95 5PW This is an exciting opportunity to purchase Ullenhall Ridge, which has residential potential under Class Q in 2030. Set in land of approximately 3.84 acres, and located in idyllic Warwickshire countryside in the village of Ullenhall, just 2 miles west of Henley-In-Arden, this is a fantastic opportunity.

## **FEATURES**

- Approx 3.84 Acres
- Residential Potential Under Class Q Further Details Available
- Fantastic Opportunity

- Stunning Open Countryside Views