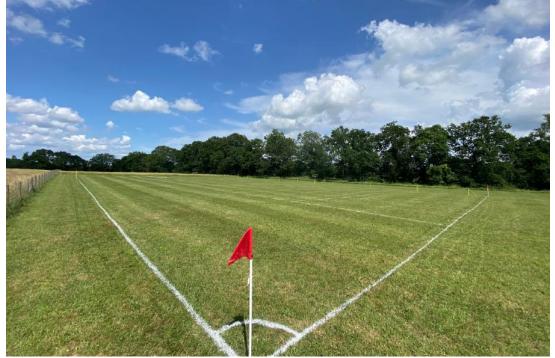

ULLENHALL RIDGE ULLENHALL B95 5PW This is an exciting opportunity to purchase Ullenhall Ridge, which has residential potential under Class Q in 2030. Set in land of approximately 3.84 acres, and located in idyllic Warwickshire countryside in the village of Ullenhall, just 2 miles west of Henley-In-Arden, this is a fantastic opportunity.

## **FEATURES**

- Approx 3.84 Acres
- Residential Potential Under Class Q Further Details Available
- Fantastic Opportunity

- Stunning Open Countryside Views