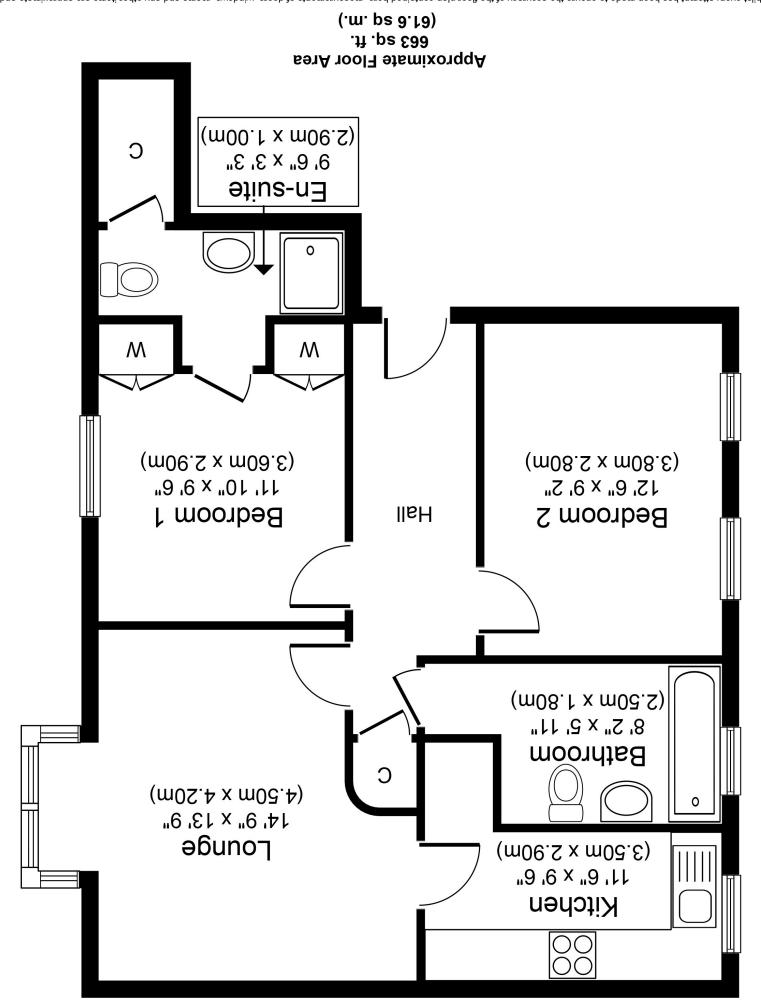

## **SCAN FOR MORE INFO**

**SIZE** - 633 Sq Ft **TENURE** - Leasehold

SERVICE CHARGE - £2,531.12 per annum

GROUND RENT - £150.00 COUNCIL TAX - Solihull MBC - D BROADBAND - Upload Max 1000 Mbps Download Max Mbps

## THE SPINNEY

Offers in the region of £190,000

A charming over 55's apartment near Widney Manor Train Station offered with no upward chain. The lounge/dining room has fitted storage units, feature fireplace and boasts a bay window overlooking the shared garden. The well appointed kitchen leads from the living room. The main bedroom has an en-suite shower room. The second bedroom has fitted wardrobes and offers ample space.. The communal garden, shared between three apartments is a truly serene space, perfect for outdoor relaxation. There is also allocated parking & lift access. Shared garden maintained by service charge.

## **FEATURES**

- Over 55's Exclusive Development
- 2 Bedroom Apartment
- En-Suite to Principal Bedroom
- Lounge/Dining Room
- Fitted Kitchen
- Bathroom
- Lift Access
- Allocated Parking
- Shared Garden
- Access to Widney Manor Train Station