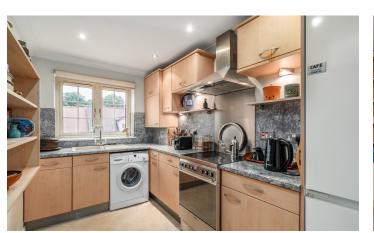

## THE SPINNEY

Offers in the region of £190,000

A charming over 55's apartment near Widney Manor Train Station offered with no upward chain. The lounge/dining room has fitted storage units, feature fireplace and boasts a bay window overlooking the shared garden. The well appointed kitchen leads from the living room. The main bedroom has an en-suite shower room. The second bedroom has fitted wardrobes and offers ample space.. The communal garden, shared between three apartments is a truly serene space, perfect for outdoor relaxation. There is also allocated parking & lift access. Shared garden maintained by service charge.

## **FEATURES**

- Over 55's Exclusive Development
- 2 Bedroom Apartment
- En-Suite to Principal Bedroom
- Lounge/Dining Room
- Fitted Kitchen
- Bathroom
- Lift Access
- Allocated Parking
- Shared Garden
- Access to Widney Manor Train Station