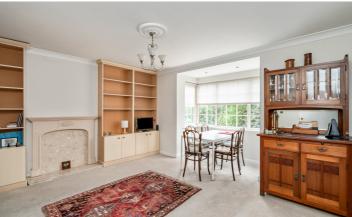

## THE SPINNEY

Offers in the region of £190,000

A charming over 55's apartment near Widney Manor Train Station offered with no upward chain. The lounge/dining room has fitted storage units, feature fireplace and boasts a bay window overlooking the shared garden. The well appointed kitchen leads from the living room. The main bedroom has an en-suite shower room. The second bedroom has fitted wardrobes and offers ample space.. The communal garden, shared between three apartments is a truly serene space, perfect for outdoor relaxation. There is also allocated parking & lift access. Shared garden maintained by service charge.

## **FEATURES**

- Over 55's Exclusive Development
- 2 Bedroom Apartment
- En-Suite to Principal Bedroom
- Lounge/Dining Room
- Fitted Kitchen
- Bathroom
- Lift Access
- Allocated Parking
- Shared Garden
- Access to Widney Manor Train Station