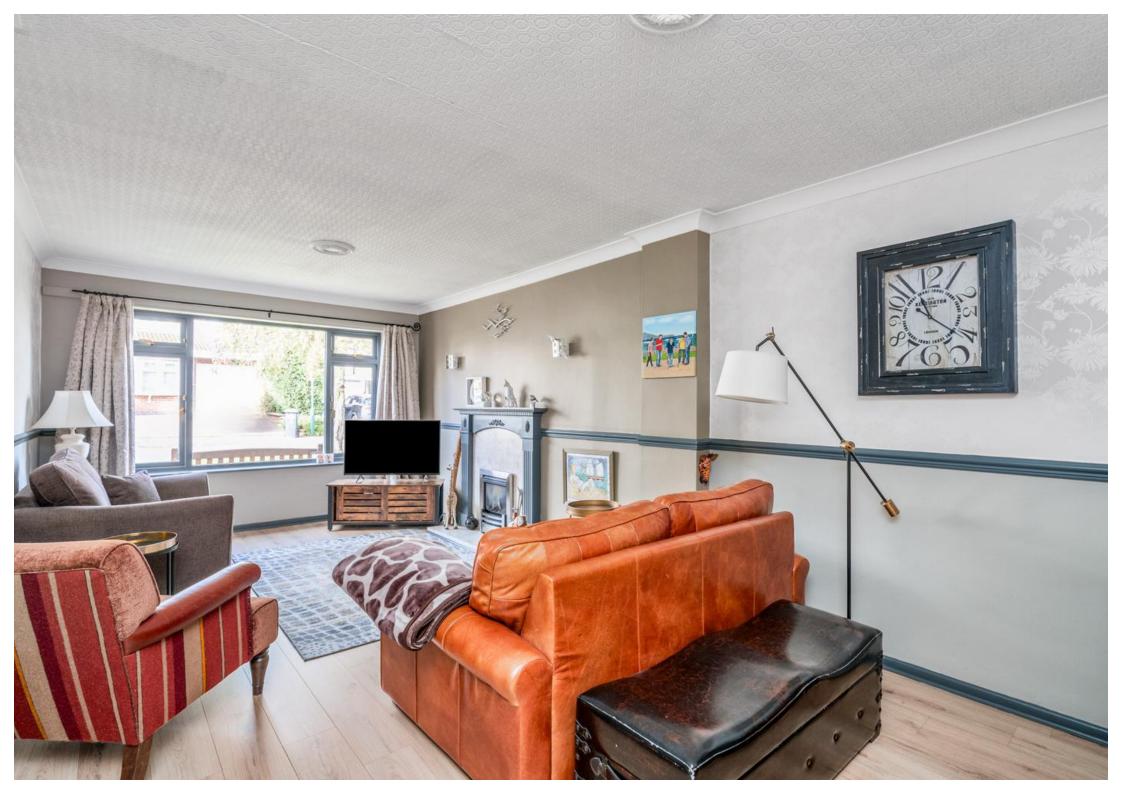

Step into a welcoming porch that leads to a spacious hallway. To the left, a large, light-filled lounge beckons, seamlessly connecting to the dining room, perfect for family gatherings. The breakfast kitchen is a delightful space, offering ample storage and space for appliances. The side passageway provides convenient access to the integrated garage, ensuring functionality meets style in this family home.