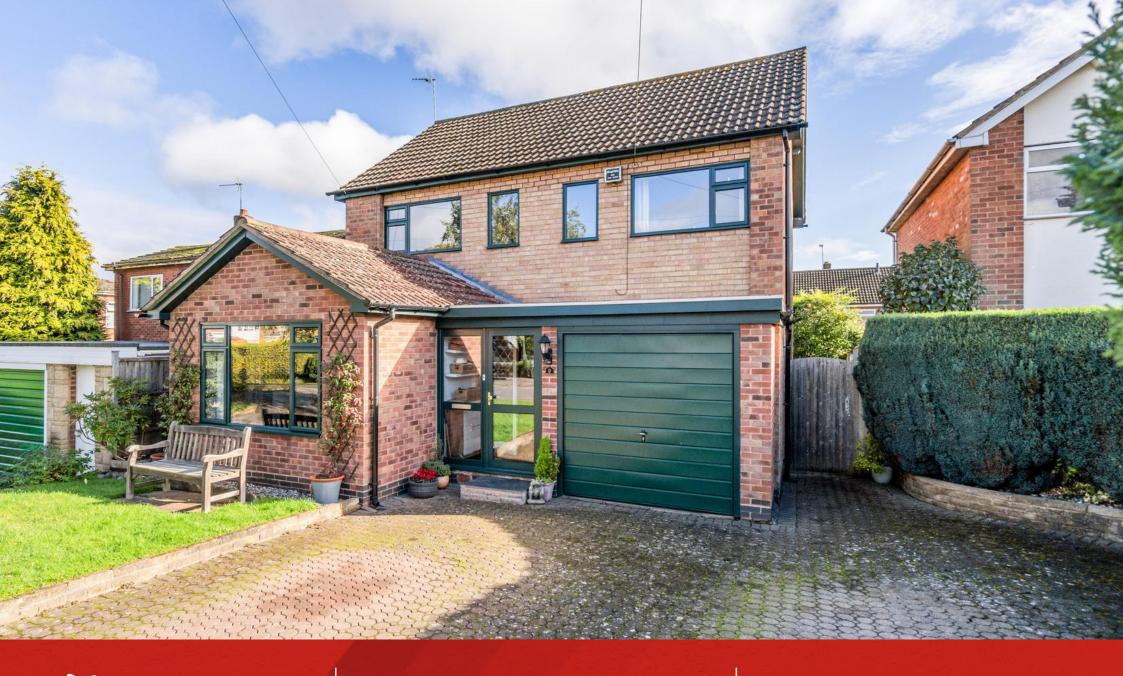

9 FENTHAM CLOSE HAMPTON-IN-ARDEN B92 OBE Well-maintained four-bedroom detached family home in Hampton in Arden. Spacious lounge, dining, breakfast kitchen, private garden, and driveway. Walking distance to train station and amenities.

Outside, the garden is a private sanctuary. Whether you're sipping your morning coffee or hosting summer barbecues, the patio area is perfect. The integrated garage is not just functional but adds to the home's aesthetic appeal and a spacious driveway with side access along the house, convenience is at the forefront.

## **FEATURES**

- Four-Bedroom Detached Home
- Large Light-Filled Lounge
- Separate Dining Room
- Breakfast Kitchen
- Modern Family Bathroom
- Integrated Garage
- Private Garden With Patio
- Driveway For Multiple Cars
- Near Train Station And Amenities