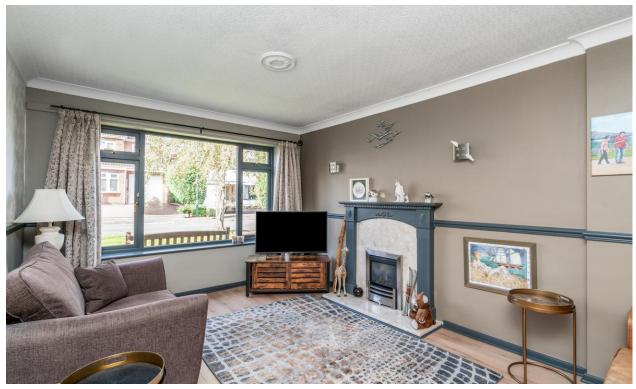

Step into a welcoming porch that leads to a spacious hallway. To the left, a large, light-filled lounge beckons, seamlessly connecting to the dining room, perfect for family gatherings. The breakfast kitchen is a delightful space, offering ample storage and space for appliances. The side passageway provides convenient access to the integrated garage, ensuring functionality meets style in this family home.