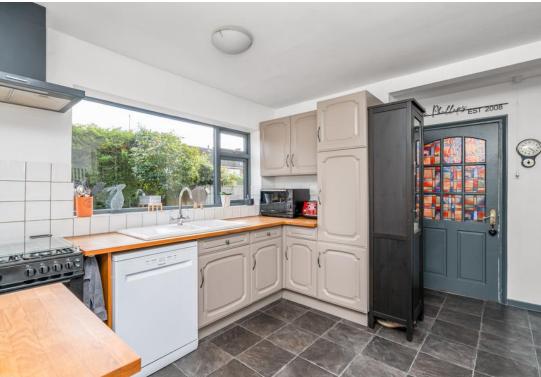

Step into a welcoming porch that leads to a spacious hallway. To the left, a large, light-filled lounge beckons, seamlessly connecting to the dining room, perfect for family gatherings. The breakfast kitchen is a delightful space, offering ample storage and space for appliances. The side passageway provides convenient access to the integrated garage, ensuring functionality meets style in this family home.