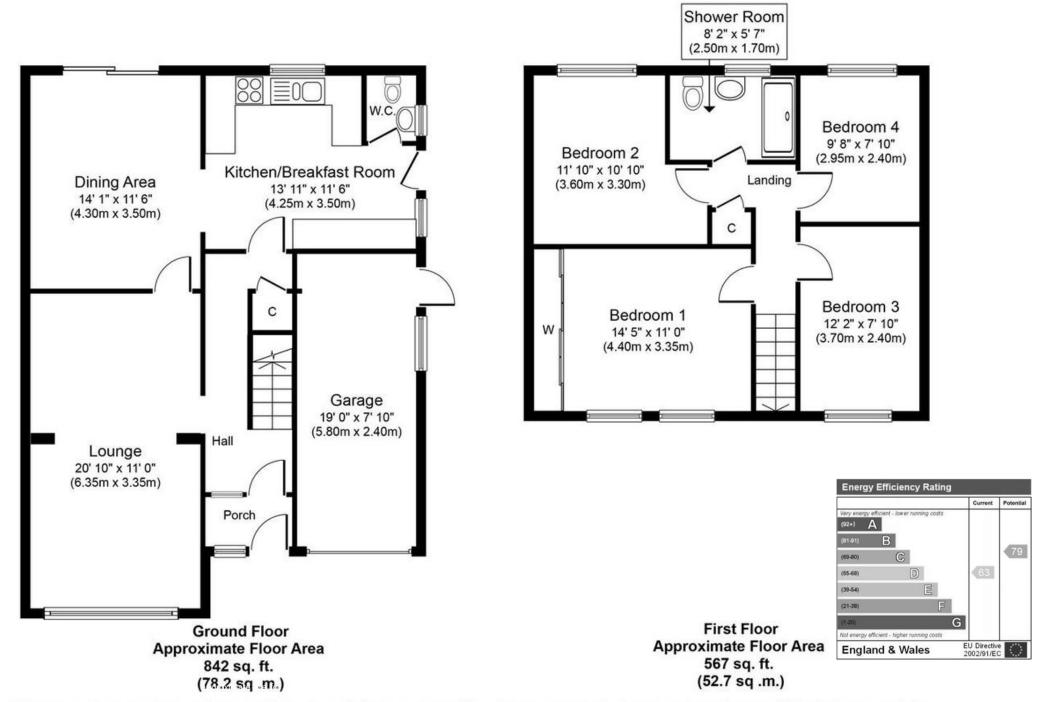

Step into a welcoming porch that leads to a spacious hallway. To the left, a large, light-filled lounge beckons, seamlessly connecting to the dining room, perfect for family gatherings. The breakfast kitchen is a delightful space, offering ample storage and space for appliances. The side passageway provides convenient access to the integrated garage, ensuring functionality meets style in this family home.

The first floor is a haven of relaxation. The principal bedroom, adorned with built-in wardrobes, promises comfort. Another spacious double room offers versatility, while the third bedroom, a cosy double, is perfect for guests or children. The fourth room, ideal as a single bedroom, can also serve as a dedicated office space. Complementing these rooms is a stylish, modern bathroom, recently refitted to cater to contemporary tastes.

## SIZE

Total - 1,409 Sq Ft

Whilst every attempt has been made to ensure the accuracy of the floor plan contained here, measurements of doors, windows, rooms and any other items are approximate and no responsibility is taken for any error, omission, or mis-statement. The measurements should not be relied upon for valuation, transaction and/or funding purposes. This plan is for illustrative purposes only and should be used as such by any prospective purchaser or tenant.