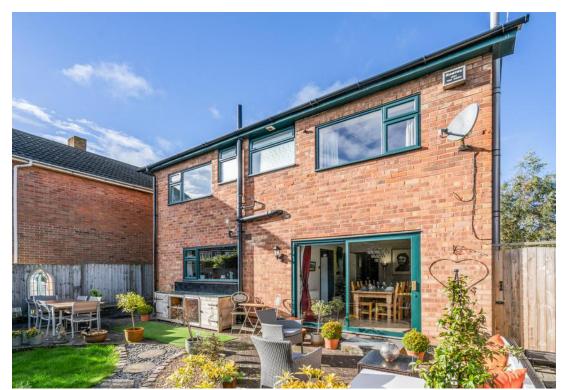

Outside, the garden is a private sanctuary. Whether you're sipping your morning coffee or hosting summer barbecues, the patio area is perfect. The integrated garage is not just functional but adds to the home's aesthetic appeal and a spacious driveway with side access along the house, convenience is at the forefront.