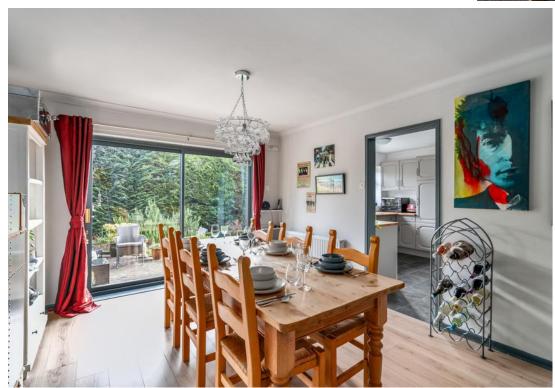

Step into a welcoming porch that leads to a spacious hallway. To the left, a large, light-filled lounge beckons, seamlessly connecting to the dining room, perfect for family gatherings. The breakfast kitchen is a delightful space, offering ample storage and space for appliances. The side passageway provides convenient access to the integrated garage, ensuring functionality meets style in this family home.