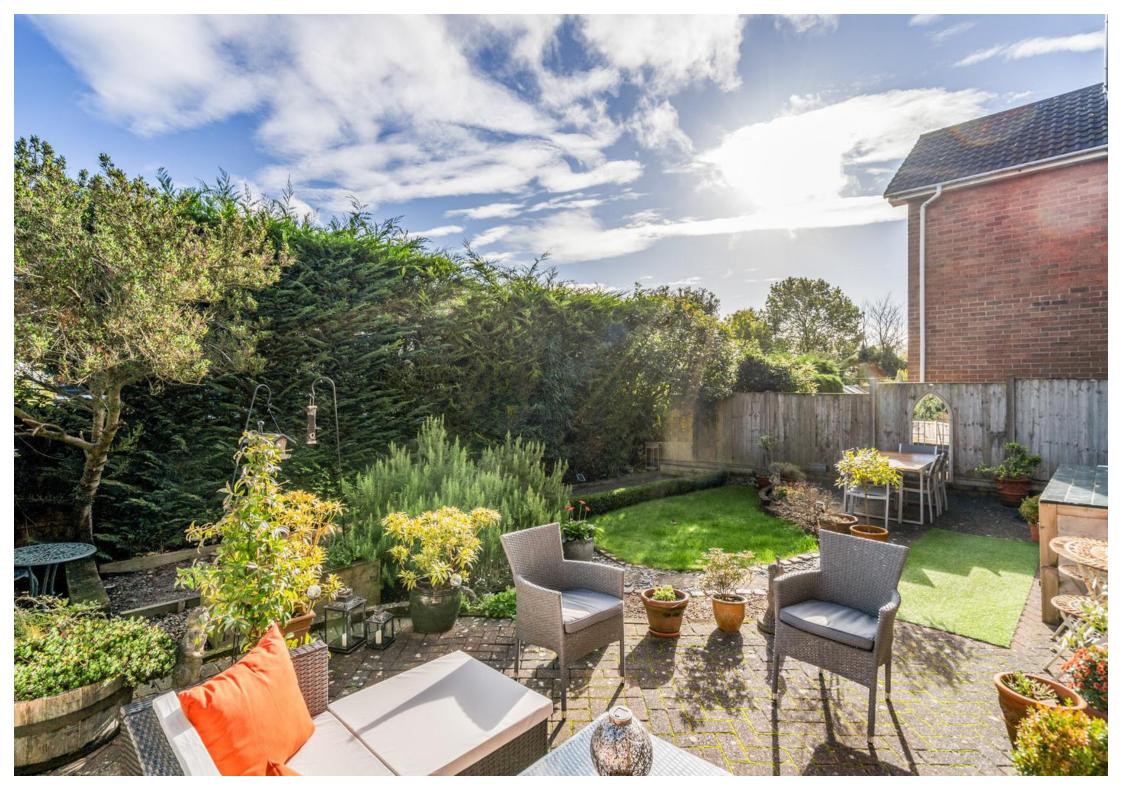

Outside, the garden is a private sanctuary. Whether you're sipping your morning coffee or hosting summer barbecues, the patio area is perfect. The integrated garage is not just functional but adds to the home's aesthetic appeal and a spacious driveway with side access along the house, convenience is at the forefront.