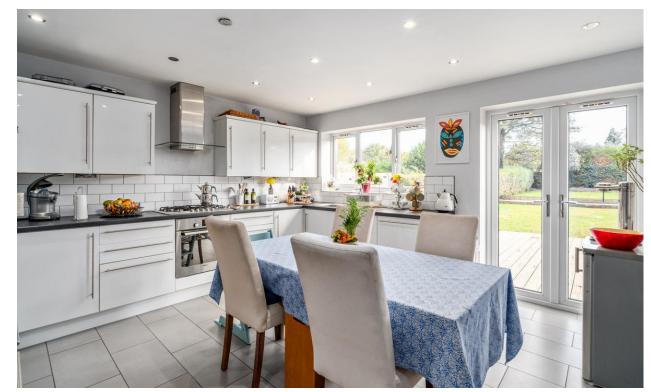

134 DOVEHOUSE LANE SOLIHULL B91 2EW

Discover this inviting three-bedroom home, perfect for those looking to infuse a space with their own style. Boasting extended living areas, a spacious garden, and no upward chain, it's a must-see on Dovehouse Lane. Step into this characterful property to find a welcoming entrance hall adorned with wooden herringbone flooring, setting the tone for a home that blends traditional charm with the possibility for modern touches. The downstairs area invites natural light into the bright dining room, featuring a bay window looking out over the front garden and drive. The rear lounge provides a cosy retreat with garden access, ideal for relaxing and entertaining. The heart of the home is the extended dining kitchen, offering a canvas for culinary creativity and also enjoys garden access. Completing the ground level is a practical WC and a versatile utility space leading to the garage.