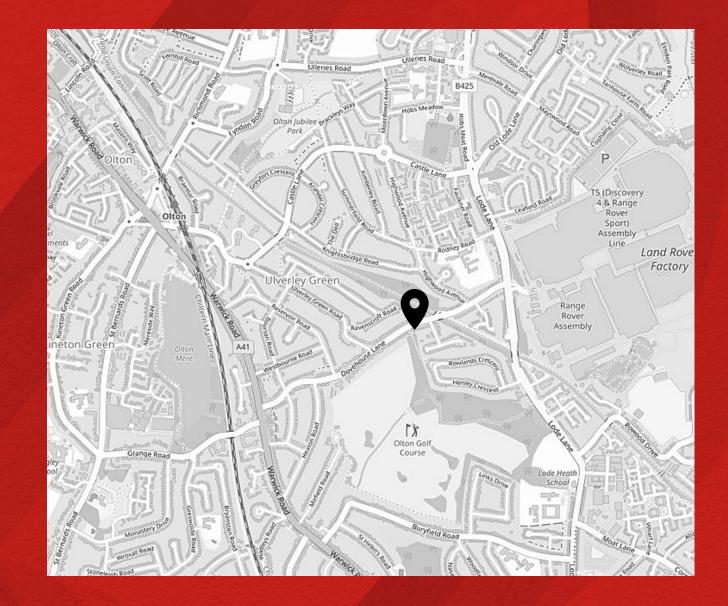

#### LOCATION

Nestled in a sought-after neighbourhood, this home is ideally located within walking distance of Olton station, making commuting a breeze. Dovehouse Parade is also nearby, providing a variety of local shops and services for everyday needs. The area's family-friendly appeal is bolstered by the property's proximity to local parks and schools, making it a perfect setting for various lifestyles.