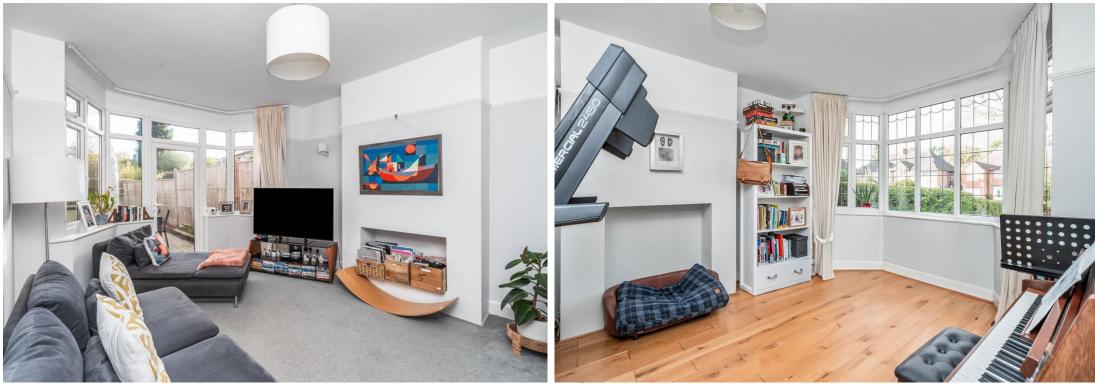

134 DOVEHOUSE LANE SOLIHULL B91 2EW

Discover this inviting three-bedroom home, perfect for those looking to infuse a space with their own style. Boasting extended living areas, a spacious garden, and no upward chain, it's a must-see on Dovehouse Lane. Step into this characterful property to find a welcoming entrance hall adorned with wooden herringbone flooring, setting the tone for a home that blends traditional charm with the possibility for modern touches. The downstairs area invites natural light into the bright dining room, featuring a bay window looking out over the front garden and drive. The rear lounge provides a cosy retreat with garden access, ideal for relaxing and entertaining. The heart of the home is the extended dining kitchen, offering a canvas for culinary creativity and also enjoys garden access. Completing the ground level is a practical WC and a versatile utility space leading to the garage.