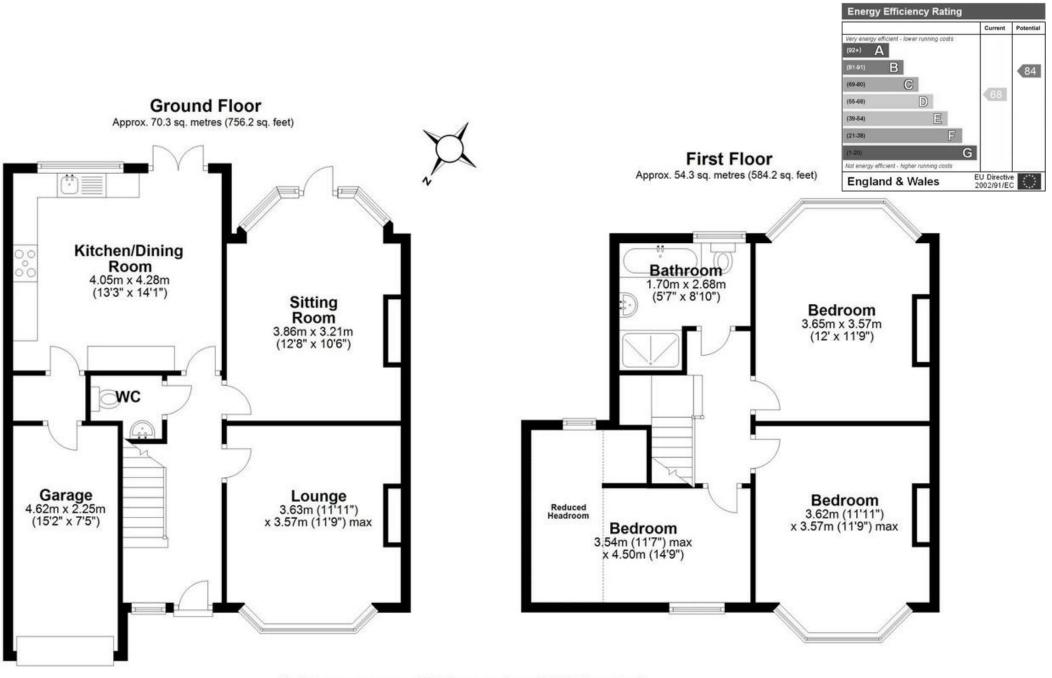

134 DOVEHOUSE LANE SOLIHULL B91 2EW

Discover this inviting three-bedroom home, perfect for those looking to infuse a space with their own style. Boasting extended living areas, a spacious garden, and no upward chain, it's a must-see on Dovehouse Lane. Step into this characterful property to find a welcoming entrance hall adorned with wooden herringbone flooring, setting the tone for a home that blends traditional charm with the possibility for modern touches. The downstairs area invites natural light into the bright dining room, featuring a bay window looking out over the front garden and drive. The rear lounge provides a cosy retreat with garden access, ideal for relaxing and entertaining. The heart of the home is the extended dining kitchen, offering a canvas for culinary creativity and also enjoys garden access. Completing the ground level is a practical WC and a versatile utility space leading to the garage.

The upper level of this home presents three generously proportioned double bedrooms, each offering a blank slate for personalisation and style. The spacious four-piece bathroom, complete with a separate shower, promises a refreshing start to the day. The landing area is sizable, providing an airy feel and potential for additional storage solutions or a small study nook, enhancing the home's practical appeal.

Outside, the extensive South West facing rear garden awaits, offering a lush canvas for gardeners or a play area for children. The gravel driveway to the front ensures ample parking, leading to a convenient single garage, suitable for a car or as additional storage space.

#### SIZE

Total - 1,340 Sq Ft

#### Total area: approx. 124.5 sq. metres (1340.4 sq. feet)

This floor plan is for illustration purposes only, this is not intended to be a measured/scaled survey or comply with RICS guidelines. All measurements (including total floor area) openings, orientation and floor area are approximate. No details are guaranteed, they cannot be relied upon for any purpose and do not form part of any agreement. A party must rely upon its own inspection(s). No responsibility is taken for any error, omission, or mis-statement. Plan produced using PlanUp.