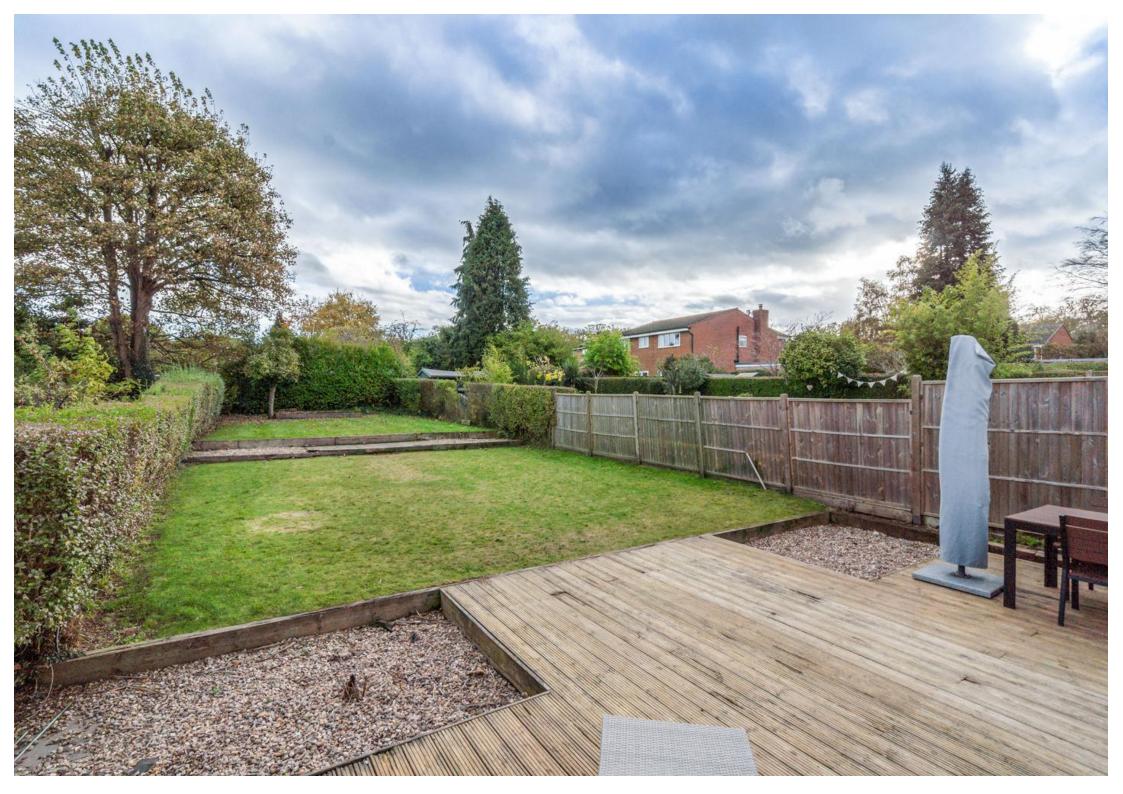

Outside, the extensive South West facing rear garden awaits, offering a lush canvas for gardeners or a play area for children. The gravel driveway to the front ensures ample parking, leading to a convenient single garage, suitable for a car or as additional storage space.