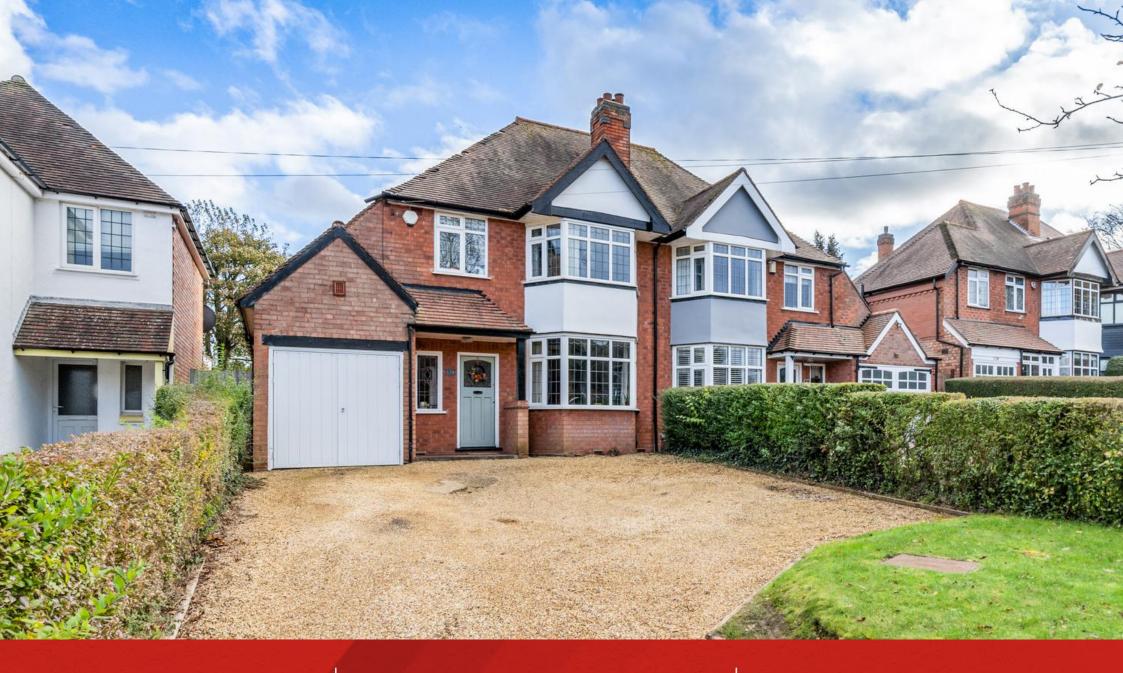

134 DOVEHOUSE LANE SOLIHULL B91 2EW

Discover this inviting three-bedroom home, perfect for those looking to infuse a space with their own style. Boasting extended living areas, a spacious garden, and no upward chain, it's a must-see on Dovehouse Lane. Step into this characterful property to find a welcoming entrance hall adorned with wooden herringbone flooring, setting the tone for a home that blends traditional charm with the possibility for modern touches. The downstairs area invites natural light into the bright dining room, featuring a bay window looking out over the front garden and drive. The rear lounge provides a cosy retreat with garden access, ideal for relaxing and entertaining. The heart of the home is the extended dining kitchen, offering a canvas for culinary creativity and also enjoys garden access. Completing the ground level is a practical WC and a versatile utility space leading to the garage.

Outside, the extensive South West facing rear garden awaits, offering a lush canvas for gardeners or a play area for children. The gravel driveway to the front ensures ample parking, leading to a convenient single garage, suitable for a car or as additional storage space.

## FEATURES

- Extended Semi-Detached
- Three Double Bedrooms
- Two Welcoming Receptions
- Bright Dining Kitchen
- Convenient Ground Floor WC
- Spacious First Floor Bathroom
- Ample Drive & Garage
- Generous Rear Garden
- Chain-Free Purchase