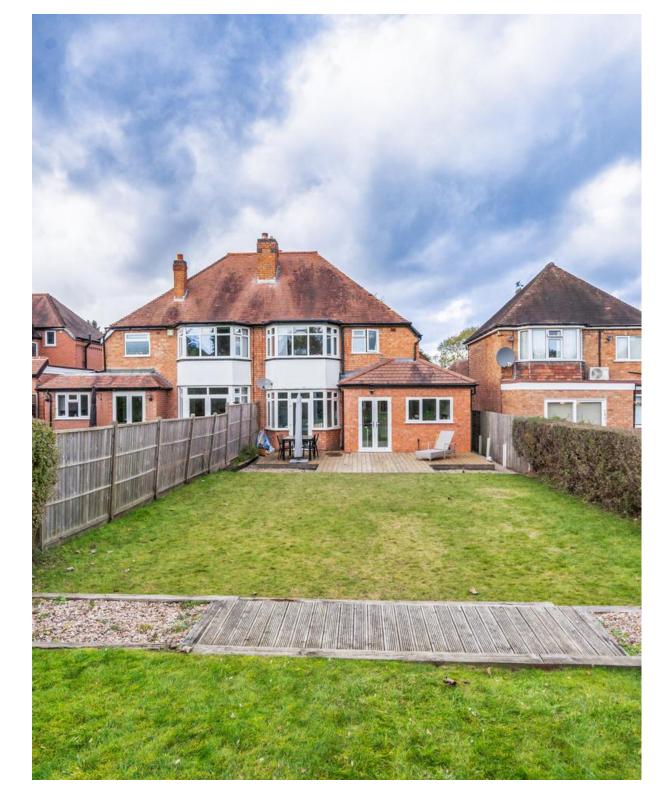

134 DOVEHOUSE LANE SOLIHULL B91 2EW

Discover this inviting three-bedroom home, perfect for those looking to infuse a space with their own style. Boasting extended living areas, a spacious garden, and no upward chain, it's a must-see on Dovehouse Lane. Step into this characterful property to find a welcoming entrance hall adorned with wooden herringbone flooring, setting the tone for a home that blends traditional charm with the possibility for modern touches. The downstairs area invites natural light into the bright dining room, featuring a bay window looking out over the front garden and drive. The rear lounge provides a cosy retreat with garden access, ideal for relaxing and entertaining. The heart of the home is the extended dining kitchen, offering a canvas for culinary creativity and also enjoys garden access. Completing the ground level is a practical WC and a versatile utility space leading to the garage.

Outside, the extensive South West facing rear garden awaits, offering a lush canvas for gardeners or a play area for children. The gravel driveway to the front ensures ample parking, leading to a convenient single garage, suitable for a car or as additional storage space.