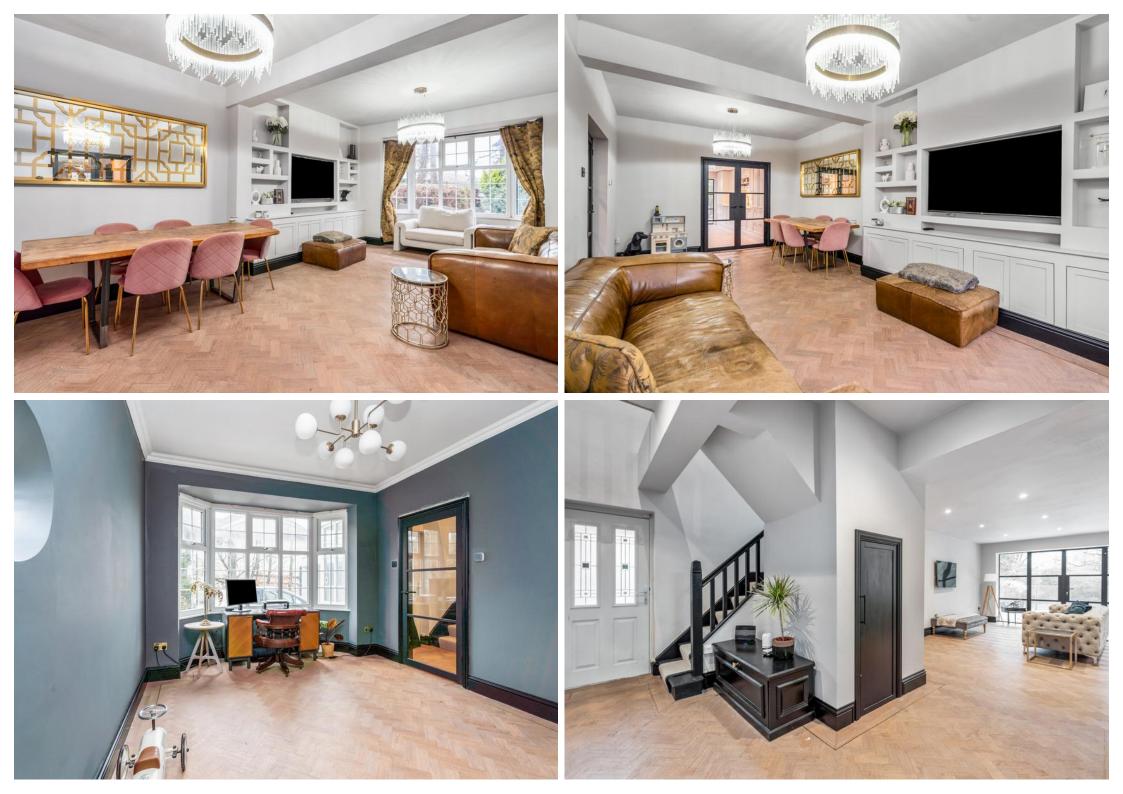

GLENOURIE POOLHEAD LANE TANWORTH-IN-ARDEN B94 5ED

Glenourie, a stunning four bedroom family home in Tanworth-In-Arden. Discover this beautifully refurbished property featuring spacious reception rooms, a modern open-plan kitchen, and a serene private garden. Ideal for families, with excellent schools and transport links nearby. Glenourie welcomes you with its spacious and inviting ambiance. As you step through the porch, the right hand reception room, ideal as a family area or study, greets you with its bright outlook over the front. Continuing through the hallway, the second reception room, currently the main living space, accommodates both a seating area and dining space, perfect for cosy nights in or entertaining. The heart of the home is the stunning open plan kitchen, stretching across the rear of the property. This modern culinary space includes an integrated kitchen with an island doubling as a breakfast bar, excellent for entertaining. Flooded with natural light, the kitchen offers a dining area and a comfortable seating space with picturesque views of the garden. Additionally, a practical utility space and a downstairs WC enhance the functionality of the ground floor.