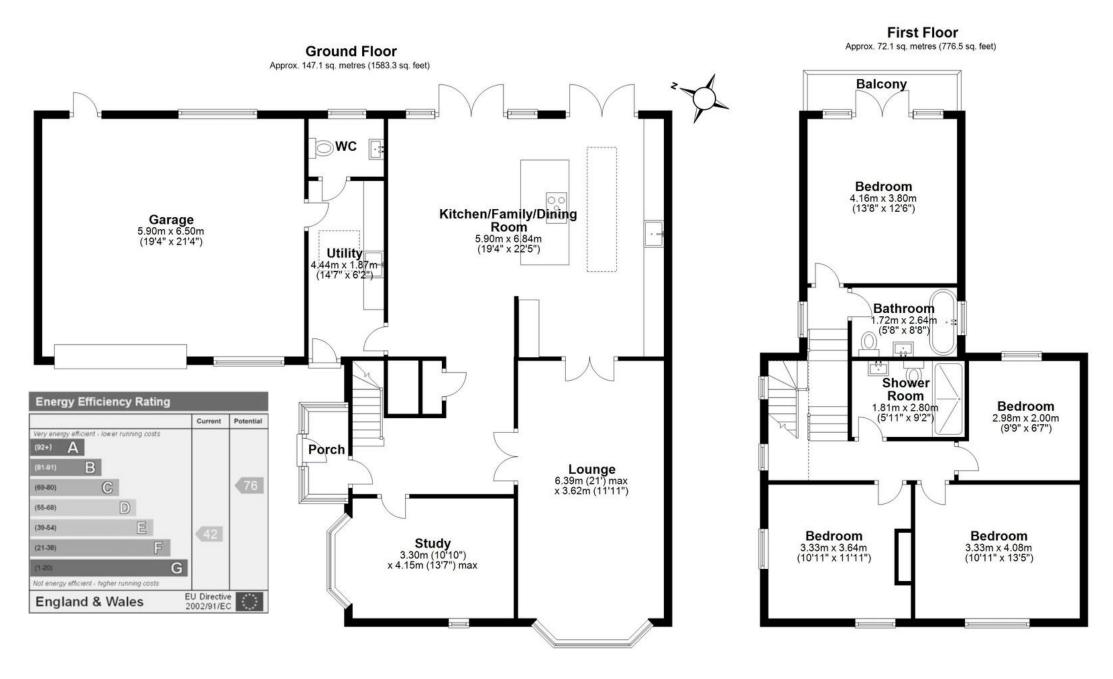

# SIZE

Total - 2,359.8 Sq Ft

Total area: approx. 219.2 sq. metres (2359.8 sq. feet)

This floor plan is for illustration purposes only. this is not intended to be a measured/scaled survey or comply with RICS auidelines. All measurements (including total floor area) openings, orientation and floor