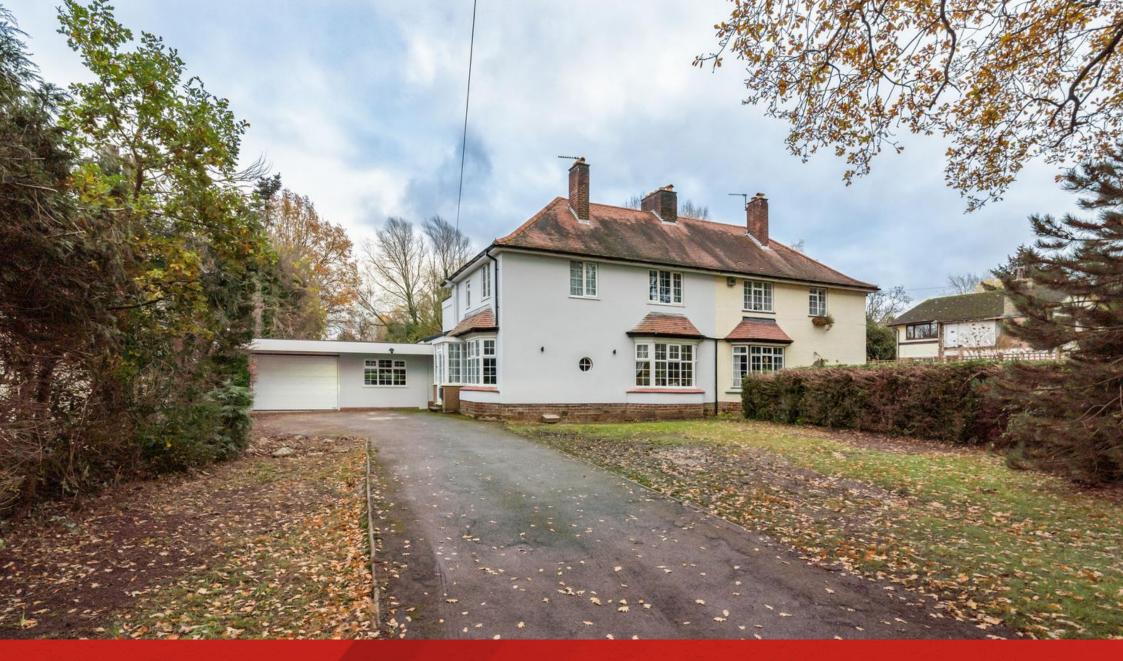

GLENOURIE POOLHEAD LANE TANWORTH-IN-ARDEN B94 5ED

Glenourie, a stunning four bedroom family home in Tanworth-In-Arden. Discover this beautifully refurbished property featuring spacious reception rooms, a modern open-plan kitchen, and a serene private garden. Ideal for families, with excellent schools and transport links nearby. Glenourie welcomes you with its spacious and inviting ambiance. As you step through the porch, the right hand reception room, ideal as a family area or study, greets you with its bright outlook over the front. Continuing through the hallway, the second reception room, currently the main living space, accommodates both a seating area and dining space, perfect for cosy nights in or entertaining. The heart of the home is the stunning open plan kitchen, stretching across the rear of the property. This modern culinary space includes an integrated kitchen with an island doubling as a breakfast bar, excellent for entertaining. Flooded with natural light, the kitchen offers a dining area and a comfortable seating space with picturesque views of the garden. Additionally, a practical utility space and a downstairs WC enhance the functionality of the ground floor.

Outside, Glenourie boasts a large, versatile garage, ideal for storage or potential conversion into a home office. The private rear garden is a tranquil oasis, featuring a patio area perfect for outdoor dining and relaxation. The garden, with its lush greenery and views of the countryside, provides a peaceful escape from the hustle and bustle of daily life.