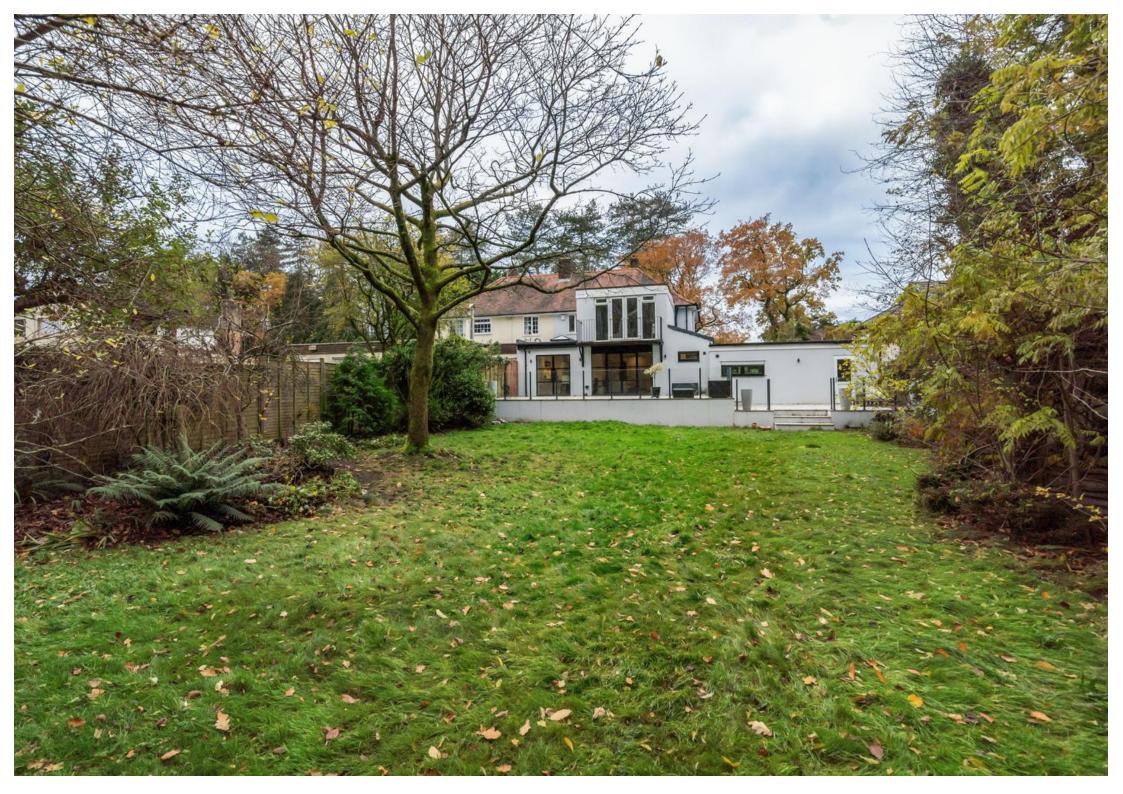

Outside, Glenourie boasts a large, versatile garage, ideal for storage or potential conversion into a home office. The private rear garden is a tranquil oasis, featuring a patio area perfect for outdoor dining and relaxation. The garden, with its lush greenery and views of the countryside, provides a peaceful escape from the hustle and bustle of daily life.