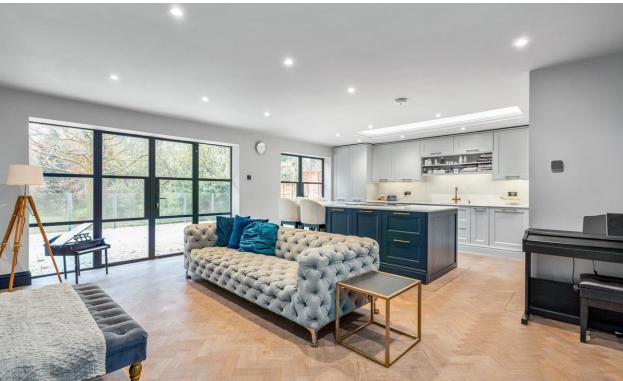

GLENOURIE POOLHEAD LANE TANWORTH-IN-ARDEN B94 5ED

Glenourie, a stunning four bedroom family home in Tanworth-In-Arden. Discover this beautifully refurbished property featuring spacious reception rooms, a modern open-plan kitchen, and a serene private garden. Ideal for families, with excellent schools and transport links nearby. Glenourie welcomes you with its spacious and inviting ambiance. As you step through the porch, the right hand reception room, ideal as a family area or study, greets you with its bright outlook over the front. Continuing through the hallway, the second reception room, currently the main living space, accommodates both a seating area and dining space, perfect for cosy nights in or entertaining. The heart of the home is the stunning open plan kitchen, stretching across the rear of the property. This modern culinary space includes an integrated kitchen with an island doubling as a breakfast bar, excellent for entertaining. Flooded with natural light, the kitchen offers a dining area and a comfortable seating space with picturesque views of the garden. Additionally, a practical utility space and a downstairs WC enhance the functionality of the ground floor.