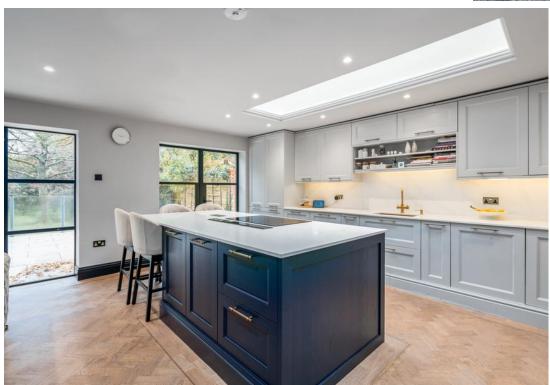

GLENOURIE POOLHEAD LANE TANWORTH-IN-ARDEN B94 5ED

Glenourie, a stunning four bedroom family home in Tanworth-In-Arden. Discover this beautifully refurbished property featuring spacious reception rooms, a modern open-plan kitchen, and a serene private garden. Ideal for families, with excellent schools and transport links nearby. Glenourie welcomes you with its spacious and inviting ambiance. As you step through the porch, the right hand reception room, ideal as a family area or study, greets you with its bright outlook over the front. Continuing through the hallway, the second reception room, currently the main living space, accommodates both a seating area and dining space, perfect for cosy nights in or entertaining. The heart of the home is the stunning open plan kitchen, stretching across the rear of the property. This modern culinary space includes an integrated kitchen with an island doubling as a breakfast bar, excellent for entertaining. Flooded with natural light, the kitchen offers a dining area and a comfortable seating space with picturesque views of the garden. Additionally, a practical utility space and a downstairs WC enhance the functionality of the ground floor.