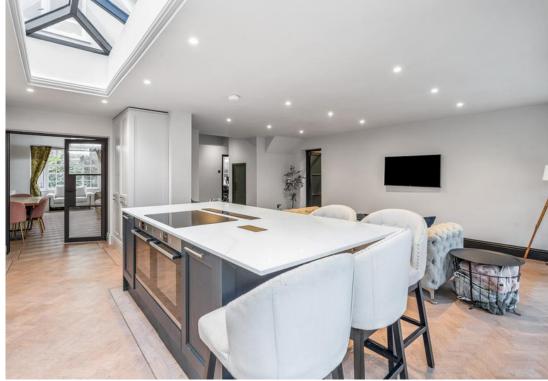

GLENOURIE POOLHEAD LANE TANWORTH-IN-ARDEN B94 5ED

Glenourie, a stunning four bedroom family home in Tanworth-In-Arden. Discover this beautifully refurbished property featuring spacious reception rooms, a modern open-plan kitchen, and a serene private garden. Ideal for families, with excellent schools and transport links nearby. Glenourie welcomes you with its spacious and inviting ambiance. As you step through the porch, the right hand reception room, ideal as a family area or study, greets you with its bright outlook over the front. Continuing through the hallway, the second reception room, currently the main living space, accommodates both a seating area and dining space, perfect for cosy nights in or entertaining. The heart of the home is the stunning open plan kitchen, stretching across the rear of the property. This modern culinary space includes an integrated kitchen with an island doubling as a breakfast bar, excellent for entertaining. Flooded with natural light, the kitchen offers a dining area and a comfortable seating space with picturesque views of the garden. Additionally, a practical utility space and a downstairs WC enhance the functionality of the ground floor.