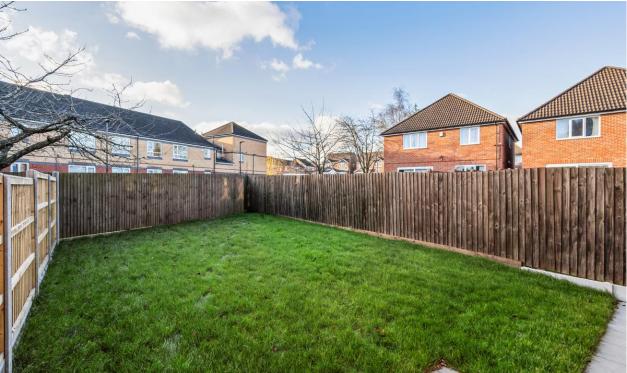

The south/westerly facing rear garden is a blank canvas for garden enthusiasts, primarily laid to lawn with a paved patio and gated side access. It's a space ripe for transformation into a colourful oasis. Additionally, the convenience of two allocated parking spaces and an EV charging point enhances the appeal of this outdoor area.