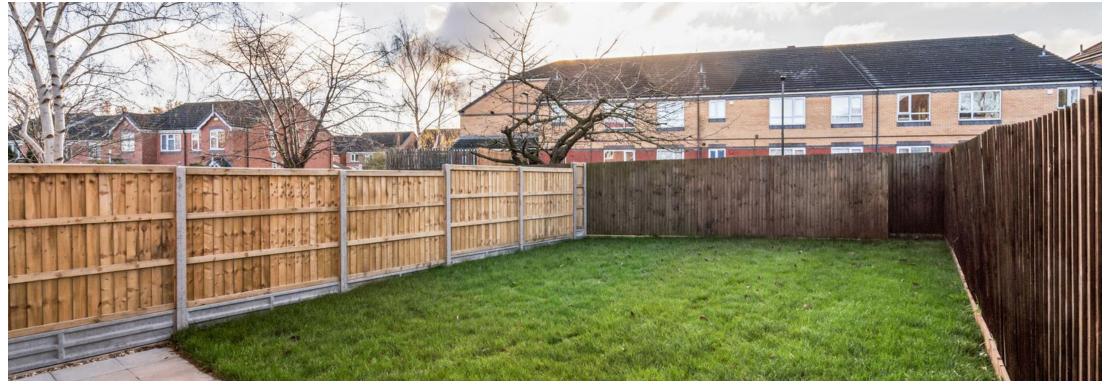

The south/westerly facing rear garden is a blank canvas for garden enthusiasts, primarily laid to lawn with a paved patio and gated side access. It's a space ripe for transformation into a colourful oasis. Additionally, the convenience of two allocated parking spaces and an EV charging point enhances the appeal of this outdoor area.