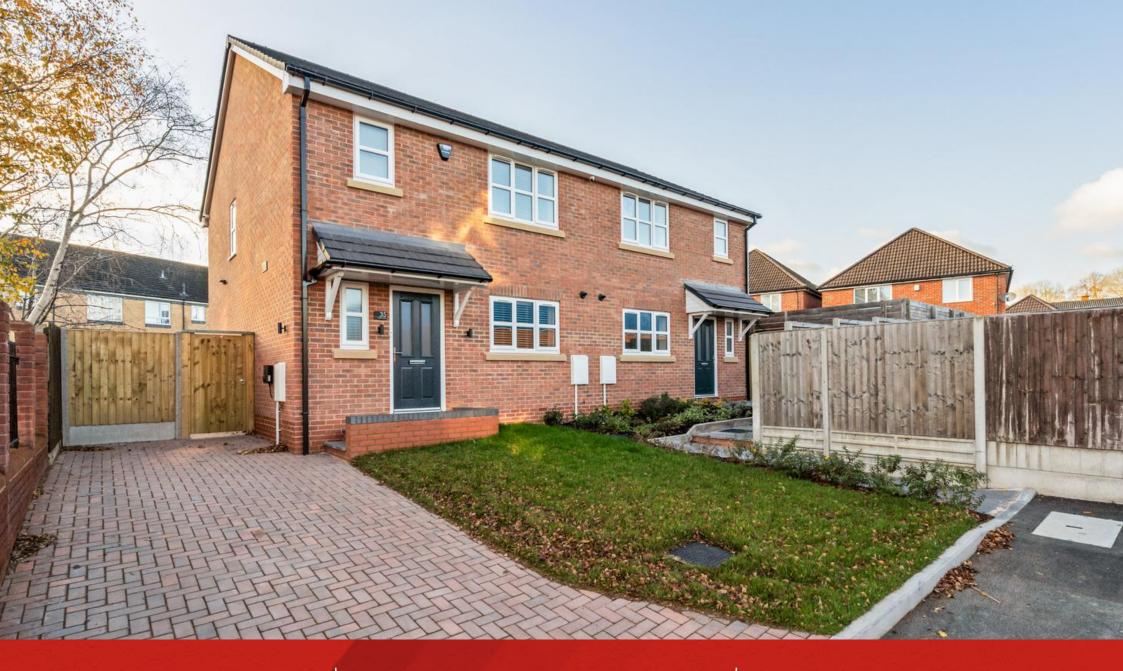

36 OLTON COURT WARWICK ROAD B92 7HX Discover this stunning new build semi-detached home in Olton Court, offering solar panels, EV charging and a secure gated community. Ideal for modern families, this property boasts a south/west facing garden and two allocated parking spaces. Step into a welcoming entrance hall that sets the tone for this beautifully crafted home. The hall, featuring a handy guest cloakroom, leads to an impressive kitchen adorned with Amtico flooring. The kitchen, a harmonious blend of style and functionality, presents grey wall and base units, integrated with essential appliances to include a gas hob with extractor hood, electric oven, fridge/freezer and dishwasher. Flooded with natural light, the kitchen overlooks the tranquil a spacious front elevation. Beyond, lounge/dining room awaits, a perfect space for family gatherings or quiet evenings. French doors open to the rear garden, seamlessly blending indoor comfort with outdoor serenity.

The south/westerly facing rear garden is a blank canvas for garden enthusiasts, primarily laid to lawn with a paved patio and gated side access. It's a space ripe for transformation into a colourful oasis. Additionally, the convenience of two allocated parking spaces and an EV charging point enhances the appeal of this outdoor area.

## FEATURES

- New Build Semi-Detached
- Three Bedrooms
- Spacious Lounge/Dining
- Modern Fitted Kitchen
- En-Suite in Principal Bedroom
- Family Bathroom
- South/West Garden
- Gated Community
- Solar Panels and EV Point
- 10 Year ICW Build Warranty