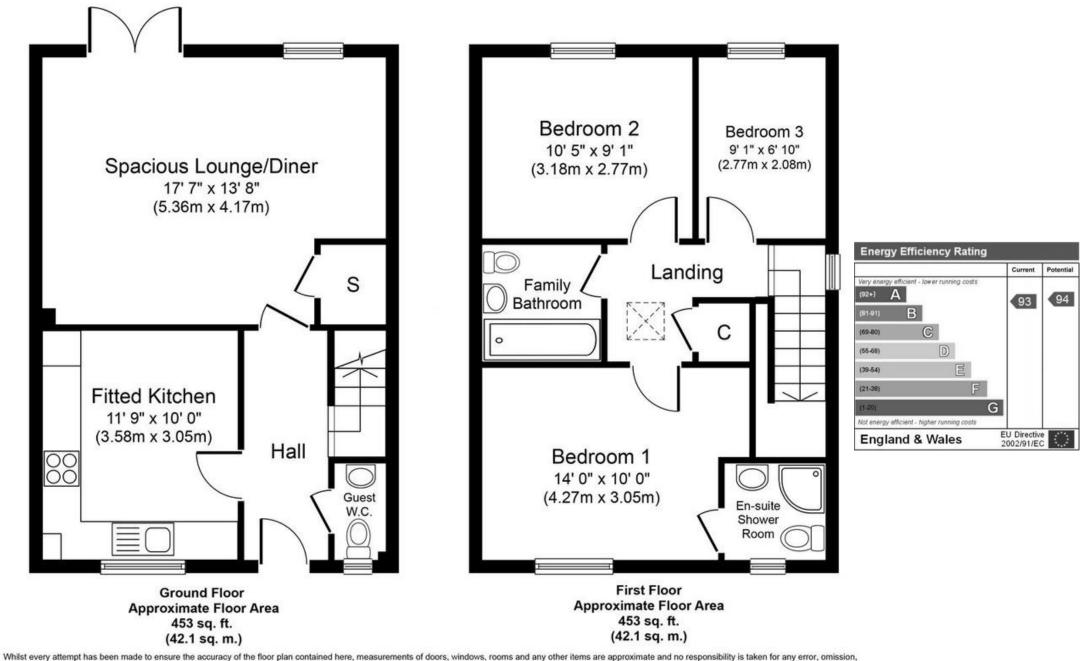

36 OLTON COURT WARWICK ROAD B92 7HX Discover this stunning new build semi-detached home in Olton Court, offering solar panels, EV charging and a secure gated community. Ideal for modern families, this property boasts a south/west facing garden and two allocated parking spaces. Step into a welcoming entrance hall that sets the tone for this beautifully crafted home. The hall, featuring a handy guest cloakroom, leads to an impressive kitchen adorned with Amtico flooring. The kitchen, a harmonious blend of style and functionality, presents grey wall and base units, integrated with essential appliances to include a gas hob with extractor hood, electric oven, fridge/freezer and dishwasher. Flooded with natural light, the kitchen overlooks the tranquil a spacious front elevation. Beyond, lounge/dining room awaits, a perfect space for family gatherings or quiet evenings. French doors open to the rear garden, seamlessly blending indoor comfort with outdoor serenity.

Ascending the stairs, the first floor reveals a thoughtfully designed layout. The principal bedroom, a serene retreat, features a modern ensuite with a sleek corner shower cubicle.

Two additional bedrooms, each with their own charm, share a well-appointed family bathroom. These rooms offer a canvas for personalisation, blending comfort with potential.

The south/westerly facing rear garden is a blank canvas for garden enthusiasts, primarily laid to lawn with a paved patio and gated side access. It's a space ripe for transformation into a colourful oasis. Additionally, the convenience of two allocated parking spaces and an EV charging point enhances the appeal of this outdoor area.

## FEATURES

- New Build Semi-Detached
- Three Bedrooms
- Spacious Lounge/Dining
- Modern Fitted Kitchen
- En-Suite in Principal Bedroom
- Family Bathroom
- South/West Garden
- Gated Community
- Solar Panels and EV Point
- 10 Year ICW Build Warranty

## SIZE

Total - 906 Sq Ft

or mis-statement. The measurements should not be relied upon for valuation, transaction and/or funding purposes This plan is for illustrative purposes only and should be used as such by any prospective purchaser or tenant.