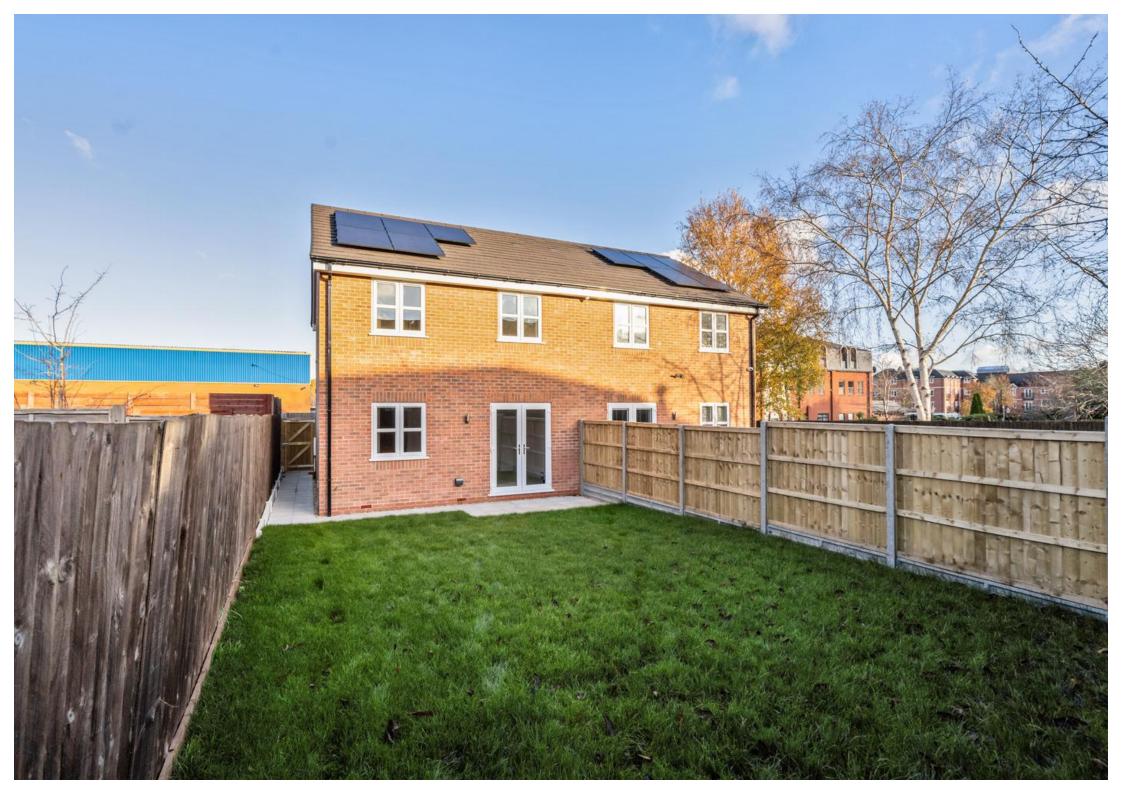

36 OLTON COURT WARWICK ROAD B92 7HX Discover this stunning new build semi-detached home in Olton Court, offering solar panels, EV charging and a secure gated community. Ideal for modern families, this property boasts a south/west facing garden and two allocated parking spaces. Step into a welcoming entrance hall that sets the tone for this beautifully crafted home. The hall, featuring a handy guest cloakroom, leads to an impressive kitchen adorned with Amtico flooring. The kitchen, a harmonious blend of style and functionality, presents grey wall and base units, integrated with essential appliances to include a gas hob with extractor hood, electric oven, fridge/freezer and dishwasher. Flooded with natural light, the kitchen overlooks the tranquil a spacious front elevation. Beyond, lounge/dining room awaits, a perfect space for family gatherings or quiet evenings. French doors open to the rear garden, seamlessly blending indoor comfort with outdoor serenity.

The south/westerly facing rear garden is a blank canvas for garden enthusiasts, primarily laid to lawn with a paved patio and gated side access. It's a space ripe for transformation into a colourful oasis. Additionally, the convenience of two allocated parking spaces and an EV charging point enhances the appeal of this outdoor area.