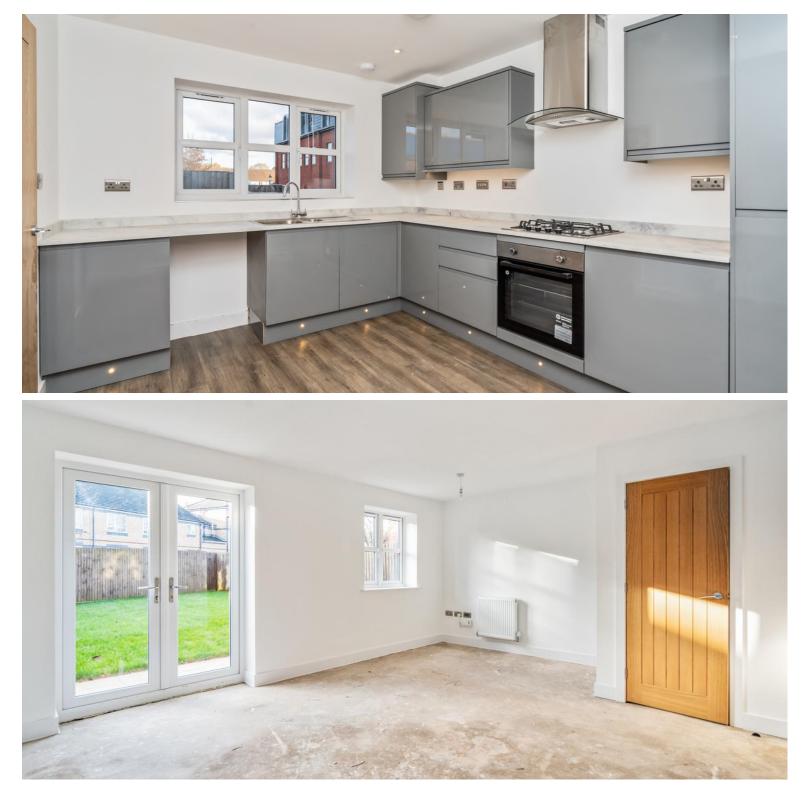

36 OLTON COURT WARWICK ROAD B92 7HX Discover this stunning new build semi-detached home in Olton Court, offering solar panels, EV charging and a secure gated community. Ideal for modern families, this property boasts a south/west facing garden and two allocated parking spaces. Step into a welcoming entrance hall that sets the tone for this beautifully crafted home. The hall, featuring a handy guest cloakroom, leads to an impressive kitchen adorned with Amtico flooring. The kitchen, a harmonious blend of style and functionality, presents grey wall and base units, integrated with essential appliances to include a gas hob with extractor hood, electric oven, fridge/freezer and dishwasher. Flooded with natural light, the kitchen overlooks the tranquil a spacious front elevation. Beyond, lounge/dining room awaits, a perfect space for family gatherings or quiet evenings. French doors open to the rear garden, seamlessly blending indoor comfort with outdoor serenity.