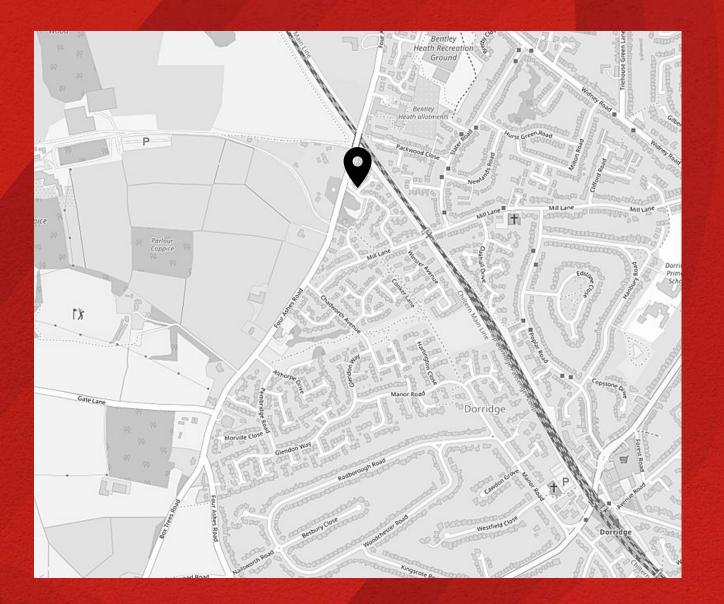

# LOCATION

30 Buckminster Drive benefits from its location in a quiet cul-de-sac, providing a peaceful residential setting. The property is within the sought-after Arden Academy catchment area, making it an ideal choice for families. Local amenities, schools, and transport links are easily accessible, offering convenience and ease of living. Located just across the road from scenic country walks, this property offers a unique blend of convenience and natural beauty. Its proximity to the countryside is a significant advantage, particularly for dog owners who value easy access to open spaces. At the same time, it maintains close ties to the heart of Dorridge, presenting a perfect balance between urban accessibility and rural charm