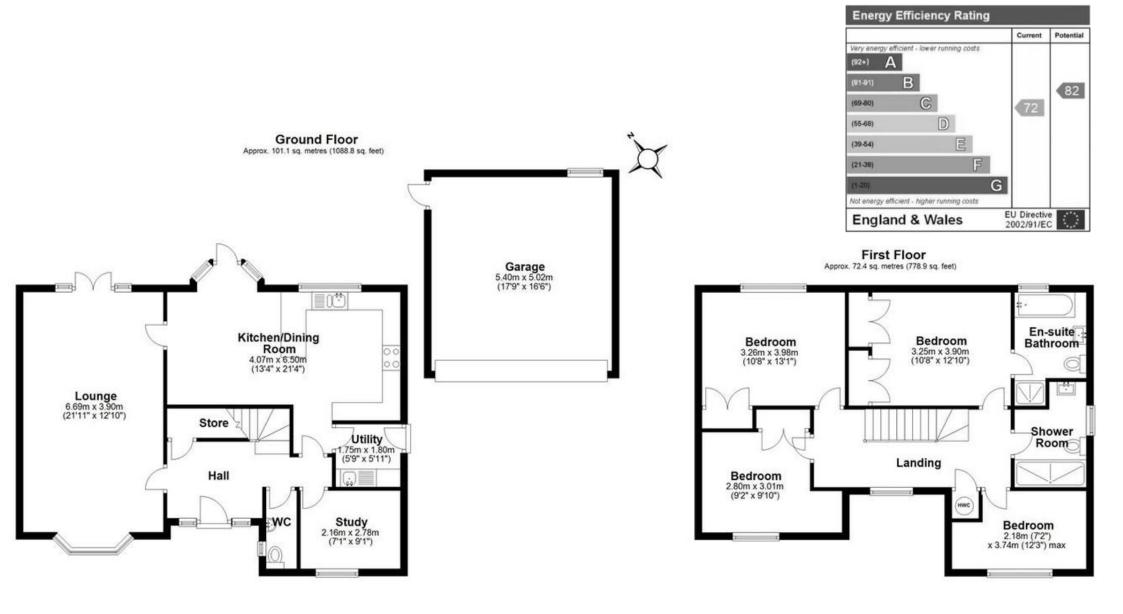

This charming property welcomes you with a spacious hall, leading to a large through lounge adorned with a feature gas fireplace and a low bay window framing picturesque views across Four Ashes Pond. The modern kitchen diner, complete with integrated appliances, offers ample space for family meals. A separate utility area and WC, along with a study room to the front, add practicality and comfort to this well maintained home.

The upstairs reveals a bright, airy landing, leading to four double bedrooms. The main bedroom, with fitted wardrobes, opens to a generous ensuite bathroom featuring a full size bath and separate shower. A spacious family bathroom, equipped with a double walk-in shower, completes this delightful upper level.

Outside, the property is set back from the road, offering privacy and tranquility. It includes a beautifully landscaped garden with two patio areas - perfect for outdoor entertainment. Side access leads to the double garage, providing additional storage and secure parking. The allocated parking for two cars further enhances this home's appeal.

#### SIZE

Total - 1867 Sq Ft