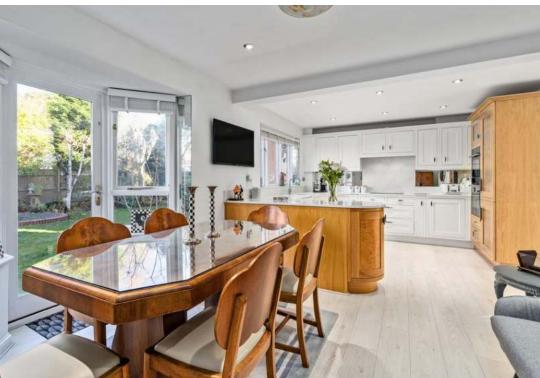

This charming property welcomes you with a spacious hall, leading to a large through lounge adorned with a feature gas fireplace and a low bay window framing picturesque views across Four Ashes Pond. The modern kitchen diner, complete with integrated appliances, offers ample space for family meals. A separate utility area and WC, along with a study room to the front, add practicality and comfort to this well maintained home.