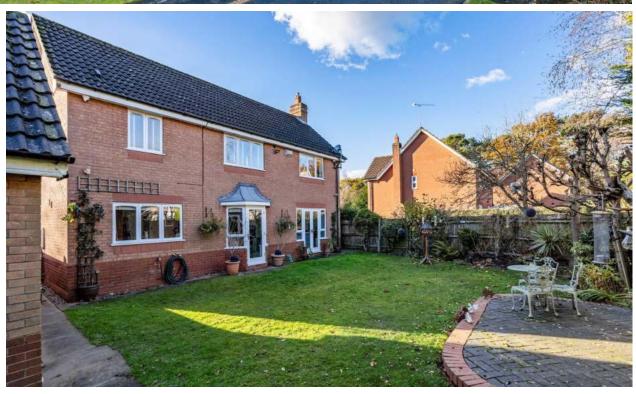

Outside, the property is set back from the road, offering privacy and tranquility. It includes a beautifully landscaped garden with two patio areas - perfect for outdoor entertainment. Side access leads to the double garage, providing additional storage and secure parking. The allocated parking for two cars further enhances this home's appeal.