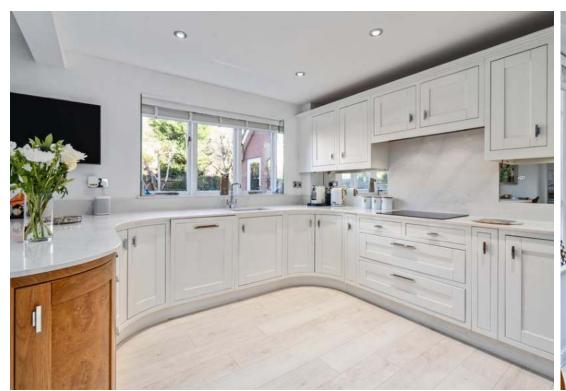

This charming property welcomes you with a spacious hall, leading to a large through lounge adorned with a feature gas fireplace and a low bay window framing picturesque views across Four Ashes Pond. The modern kitchen diner, complete with integrated appliances, offers ample space for family meals. A separate utility area and WC, along with a study room to the front, add practicality and comfort to this well maintained home.