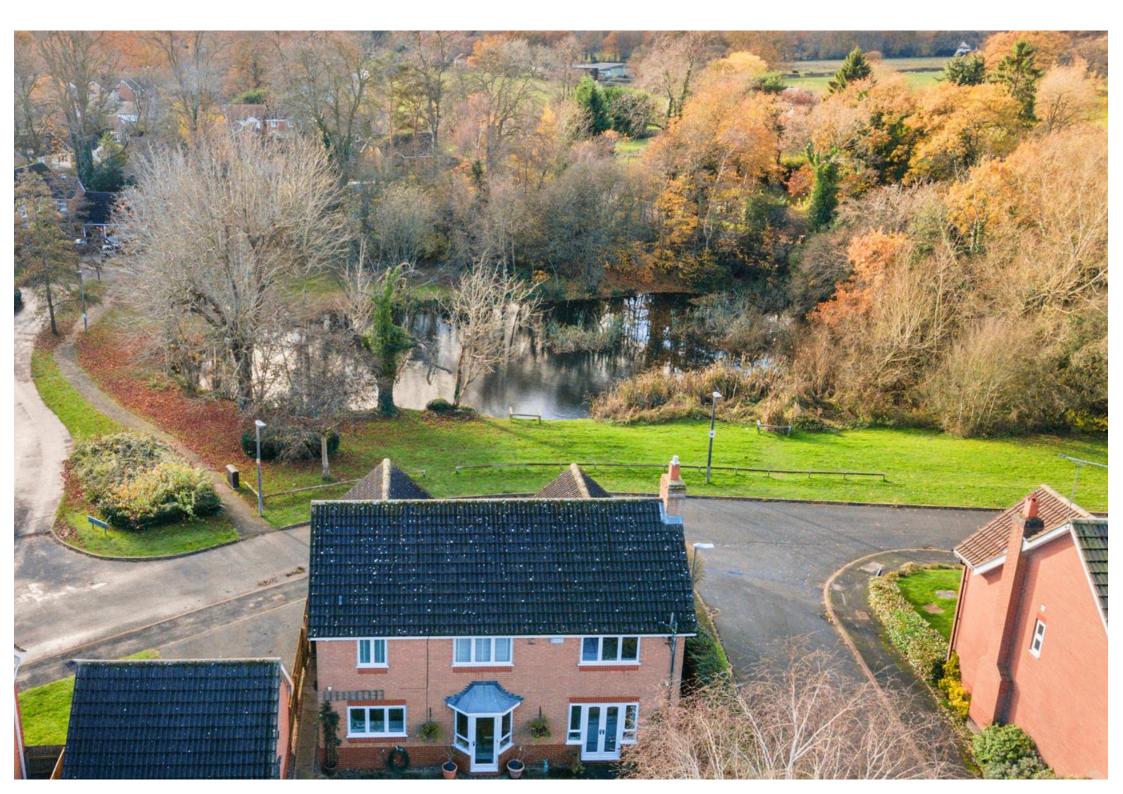

DM&CO.

30 BUCKMINSTER DRIVE DORRIDGE B93 8PG Modernised Four Bedroom Home Overlooking Four Ashes Pond. Discover this delightful house, boasting a large kitchen diner, a cosy lounge with a feature fireplace, and serene views of Four Ashes Pond with a wonderful array of wildlife. With a landscaped garden, double garage, and off road parking, it's an ideal family home.

This charming property welcomes you with a spacious hall, leading to a large through lounge adorned with a feature gas fireplace and a low bay window framing picturesque views across Four Ashes Pond. The modern kitchen diner, complete with integrated appliances, offers ample space for family meals. A separate utility area and WC, along with a study room to the front, add practicality and comfort to this well maintained home.

Outside, the property is set back from the road, offering privacy and tranquility. It includes a beautifully landscaped garden with two patio areas - perfect for outdoor entertainment. Side access leads to the double garage, providing additional storage and secure parking. The allocated parking for two cars further enhances this home's appeal.