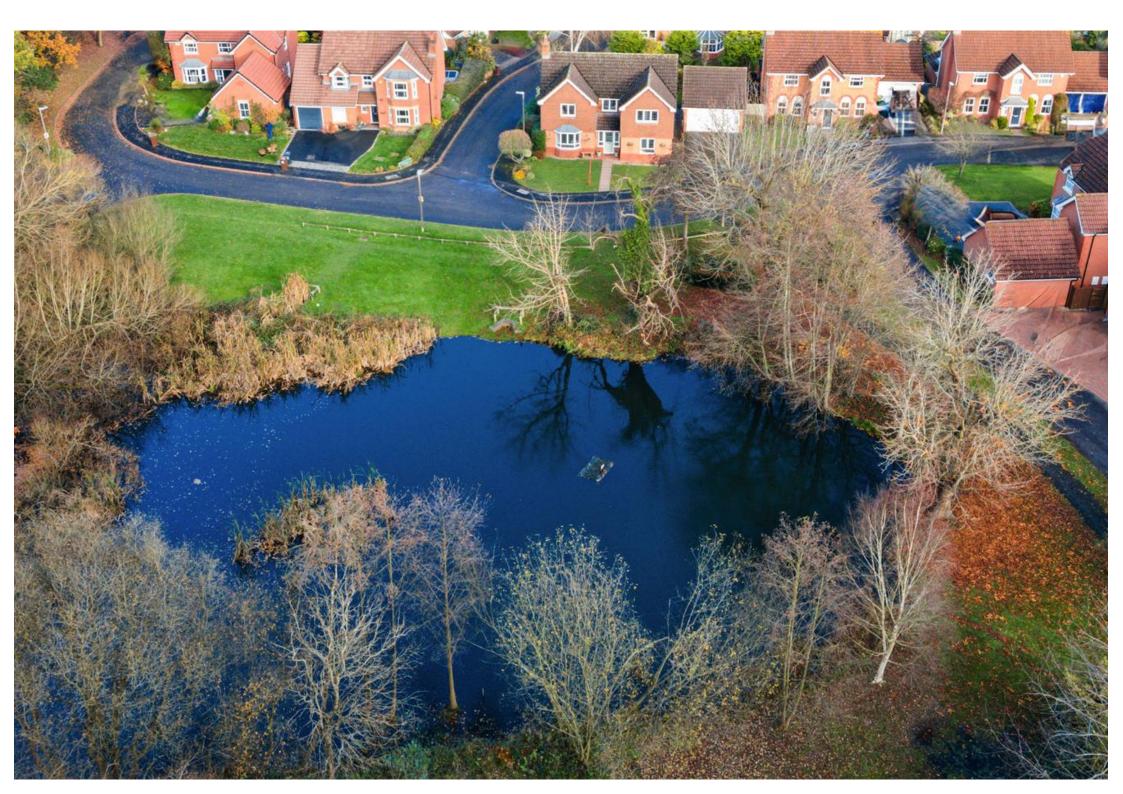

DM&CO.

30 BUCKMINSTER DRIVE DORRIDGE B93 8PG Modernised Four Bedroom Home Overlooking Four Ashes Pond. Discover this delightful house, boasting a large kitchen diner, a cosy lounge with a feature fireplace, and serene views of Four Ashes Pond with a wonderful array of wildlife. With a landscaped garden, double garage, and off road parking, it's an ideal family home.

This charming property welcomes you with a spacious hall, leading to a large through lounge adorned with a feature gas fireplace and a low bay window framing picturesque views across Four Ashes Pond. The modern kitchen diner, complete with integrated appliances, offers ample space for family meals. A separate utility area and WC, along with a study room to the front, add practicality and comfort to this well maintained home.

# LOCATION

30 Buckminster Drive benefits from its location in a quiet cul-de-sac, providing a peaceful residential setting. The property is within the sought-after Arden Academy catchment area, making it an ideal choice for families. Local amenities, schools, and transport links are easily accessible, offering convenience and ease of living. Located just across the road from scenic country walks, this property offers a unique blend of convenience and natural beauty. Its proximity to the countryside is a significant advantage, particularly for dog owners who value easy access to open spaces. At the same time, it maintains close ties to the heart of Dorridge, presenting a perfect balance between urban accessibility and rural charm