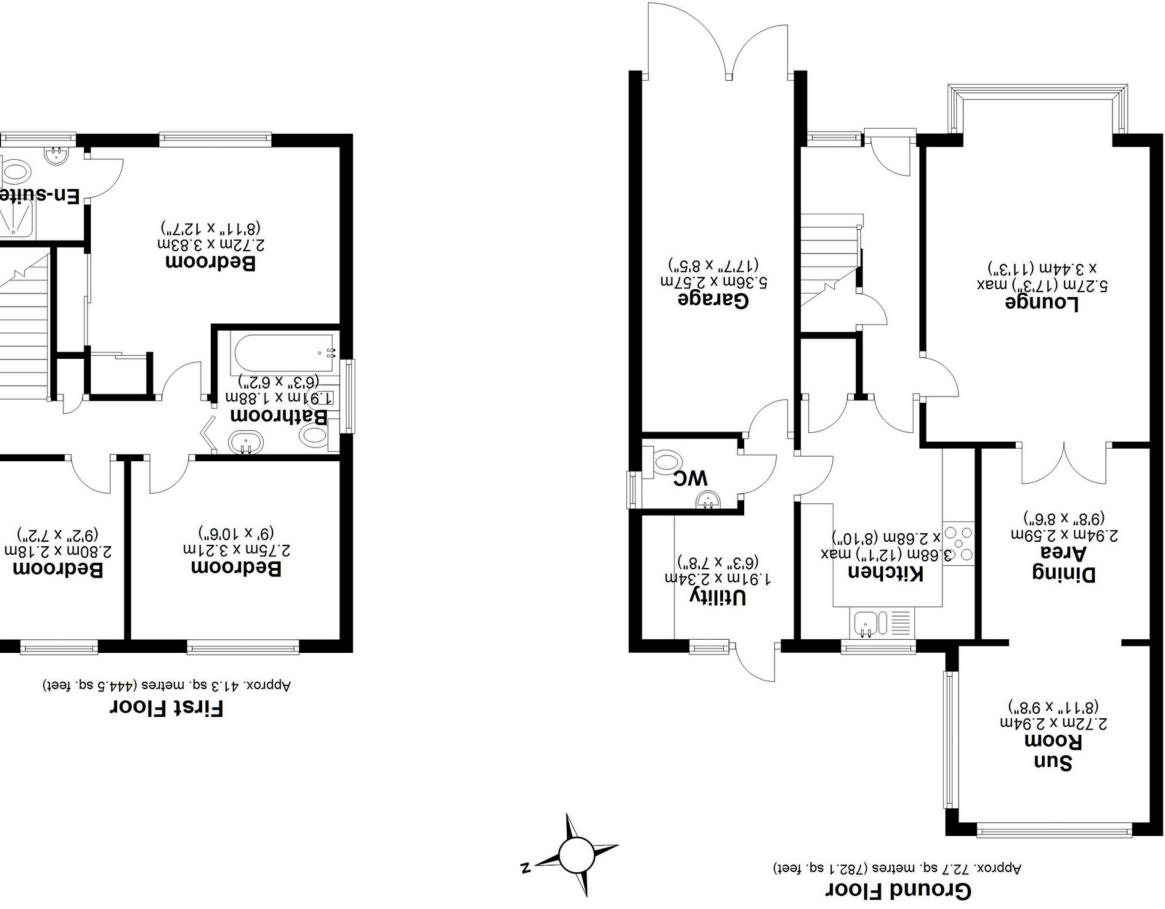

## Total area: approx. 114.0 sq. metres (1226.6 sq. feet)

This floor plan is for illustration purposes only, this is not intended to be a measured/scaled survey or comply with RICS guidelines. All measurements (including total floor area) openings, orientation and floor area are approximate. No details are guaranteed, they cannot be relied upon for any purpose and do not form part of any aftor area) openings, orientation and floor area are approximate. No details are guaranteed, they cannot be relied upon for any purpose and do not form part of any aftor area) agreement. A party must rely upon its own inspection(s). No responsibility is taken for any error, omission, or mis-statement.