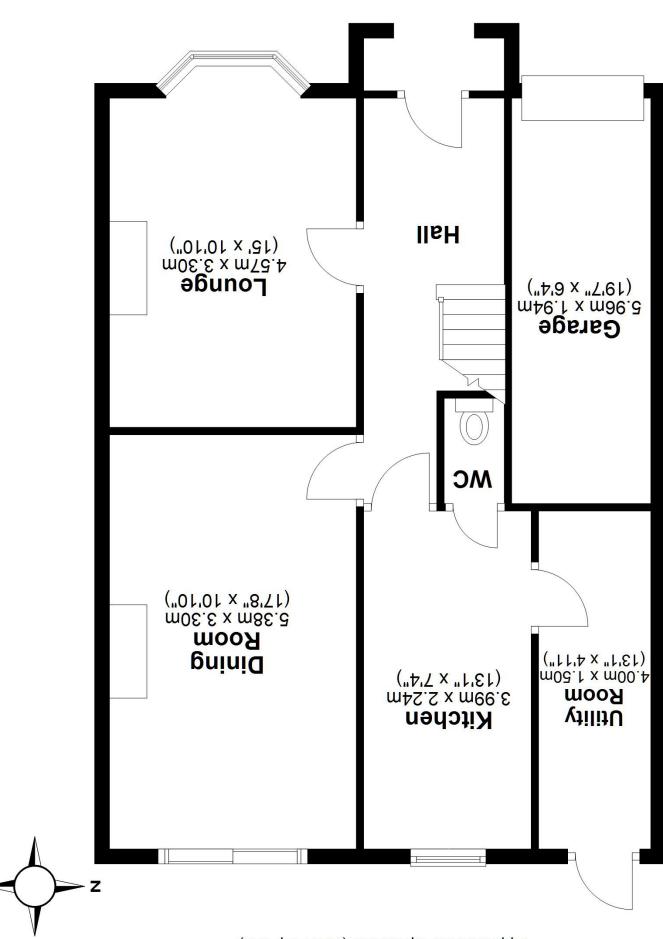

## **SCAN FOR MORE INFO**

**SIZE** - 1325 Sq Ft **TENURE** - Freehold

COUNCIL TAX - Solihull MBC - C BROADBAND - Upload Max 1000 Mbps Download Max 1000 Mbps

**MOBILE** - EE O2 Vodaphone

**EPC** - D - 64

PARKING - For 2 Cars FLOODRISK - Very Low SERVICES - Mains COVENANTS - N/A

## **Ground Floor**

Approx. 73.0 sq. metres (785.8 sq. feet)

First Floor

Approx. 50.1 sq. metres (539.7 sq. feet)

Total area: approx. 123.1 sq. metres (1325.5 sq. feet)