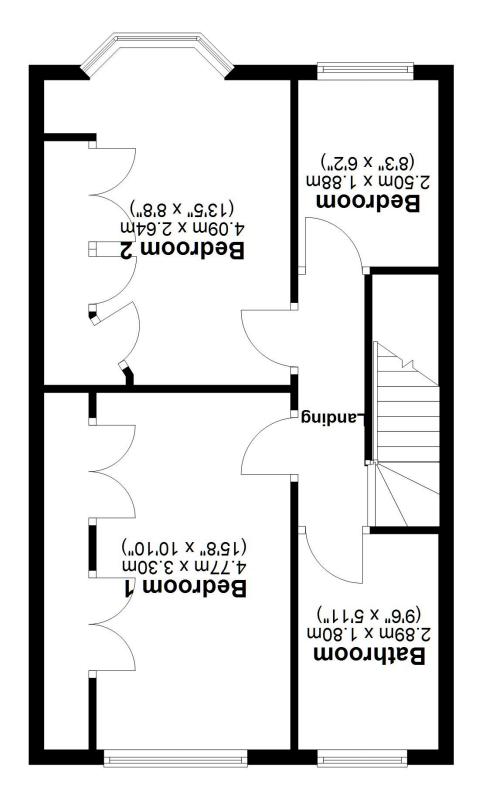

## **Ground Floor**

Approx. 73.0 sq. metres (785.8 sq. feet)

First Floor

Approx. 50.1 sq. metres (539.7 sq. feet)

Total area: approx. 123.1 sq. metres (1325.5 sq. feet)