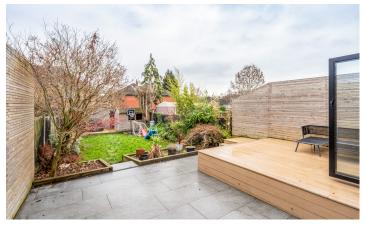

## **FEATURES**

- Beautifully Presented Throughout
- Lounge with Feature Log Burner
- Extended Dining Room
- Modern Fitted Kitchen with Useful Utility Area
- Guest Cloakroom
- Two Good Sized Double Bedrooms both with Fitted Wardrobes
- Third Single Bedroom
- Four Piece Family Bathroom
- Rear Garden with Decked Area
- Single Garage
- Two Car Driveway