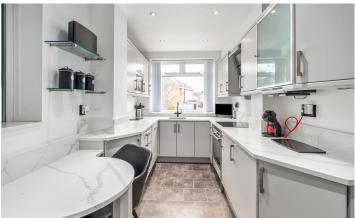

## **FEATURES**

- Beautifully Presented Throughout
- Lounge with Feature Log Burner
- Extended Dining Room
- Modern Fitted Kitchen with Useful Utility Area
- Guest Cloakroom
- Two Good Sized Double Bedrooms both with Fitted Wardrobes
- Third Single Bedroom
- Four Piece Family Bathroom
- Rear Garden with Decked Area
- Single Garage
- Two Car Driveway