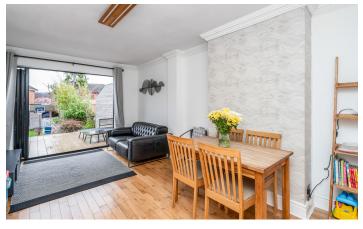

## **FEATURES**

- Beautifully Presented Throughout
- Lounge with Feature Log Burner
- Extended Dining Room
- Modern Fitted Kitchen with Useful Utility Area
- Guest Cloakroom
- Two Good Sized Double Bedrooms both with Fitted Wardrobes
- Third Single Bedroom
- Four Piece Family Bathroom
- Rear Garden with Decked Area
- Single Garage
- Two Car Driveway