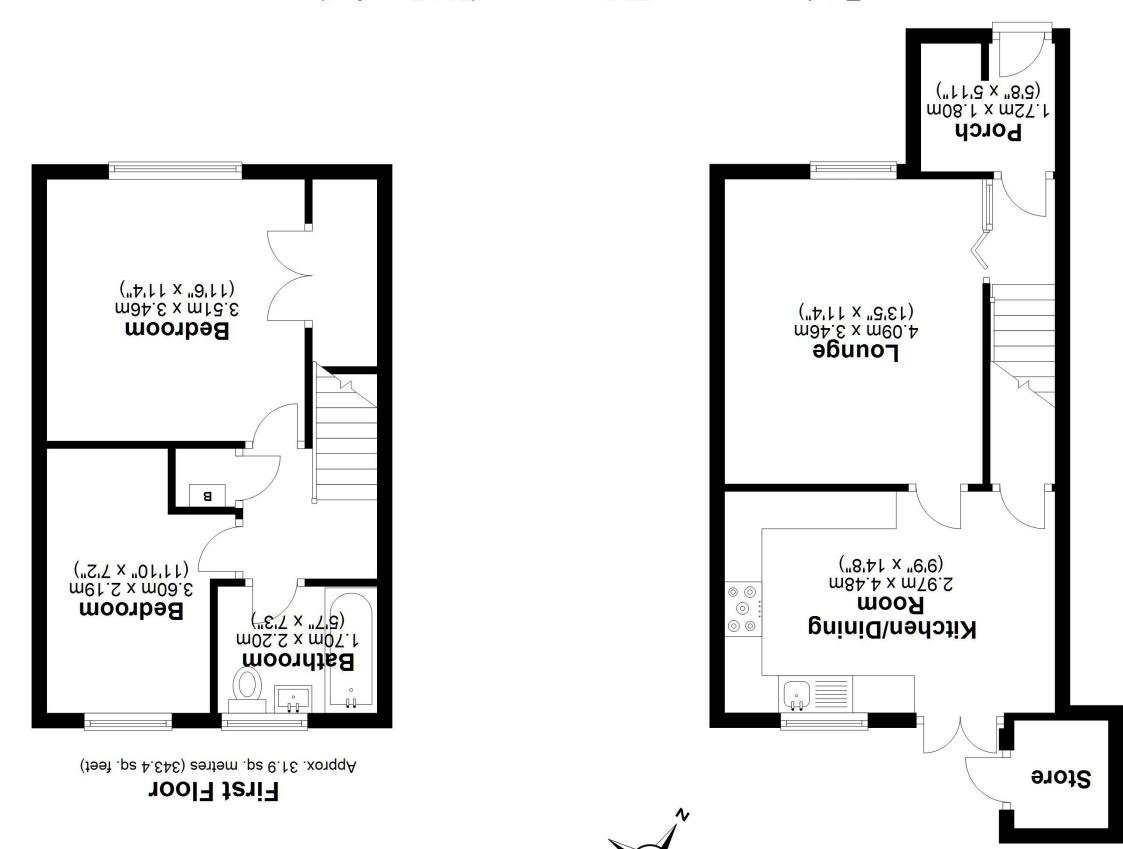

## Total area: approx. 67.0 sq. metres (721.7 sq. feet)

This floor plan is for illustration purposes only, this is not intended to be a measured/scaled survey or comply with RICS guidelines. All measurements (including total floor area) openings, orientation and floor area are approximate. No details are guaranteed, they cannot be relied upon for any purpose and do not form part of any agreement. A party must rely upon its own inspection(s). No responsibility is taken for any error, omission, or mis-statement.

Plan produced using PlanUp.