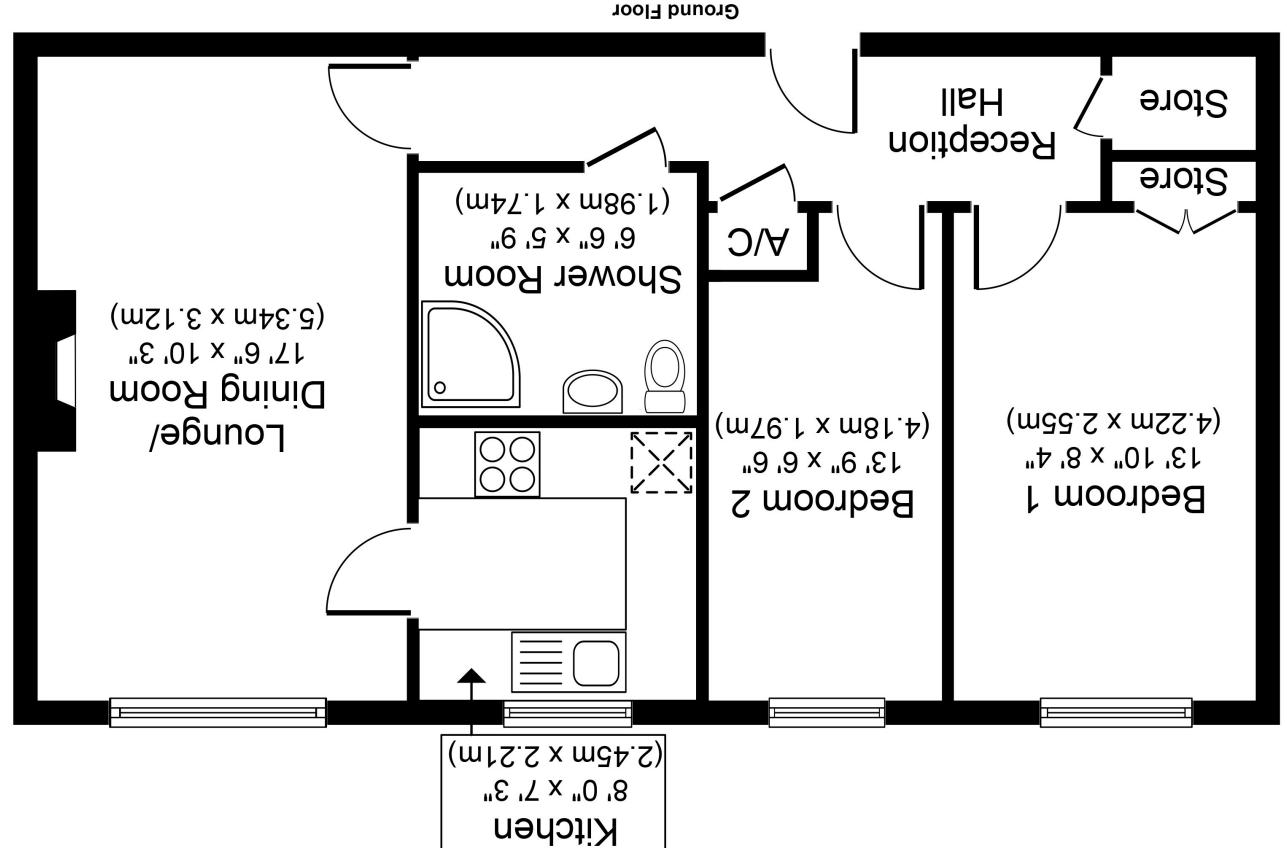

Approximate Floor Area 602 sq. ft. (56.0 sq. m.)

Whilst every attempt has been made to ensure the accuracy of the floor plan contained here, measurements of doors, windows, rooms and any other items are approximate and no responsibility is taken for any prospective purchaser or tenant. The measurements should not be relied upon for valuation, transaction and/or funding purposes. This plan is for illustrative purposes only and should be used as such by any prospective purchaser or tenant.