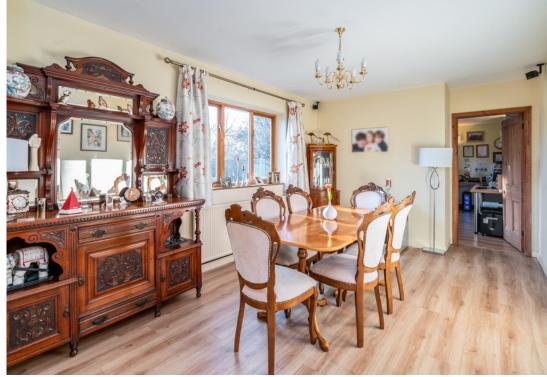

To the right of the hall, a formal dining room looks out onto the garden and leads to a large home office which has previously been used as a double bedroom.

Passing through the hall, there's a lovely family bathroom to the right. The rear hallway then offers stairs to two further very large bedrooms with shared shower room and extensive storage both in the form of wardrobes but also a wonderful store room in the eaves.