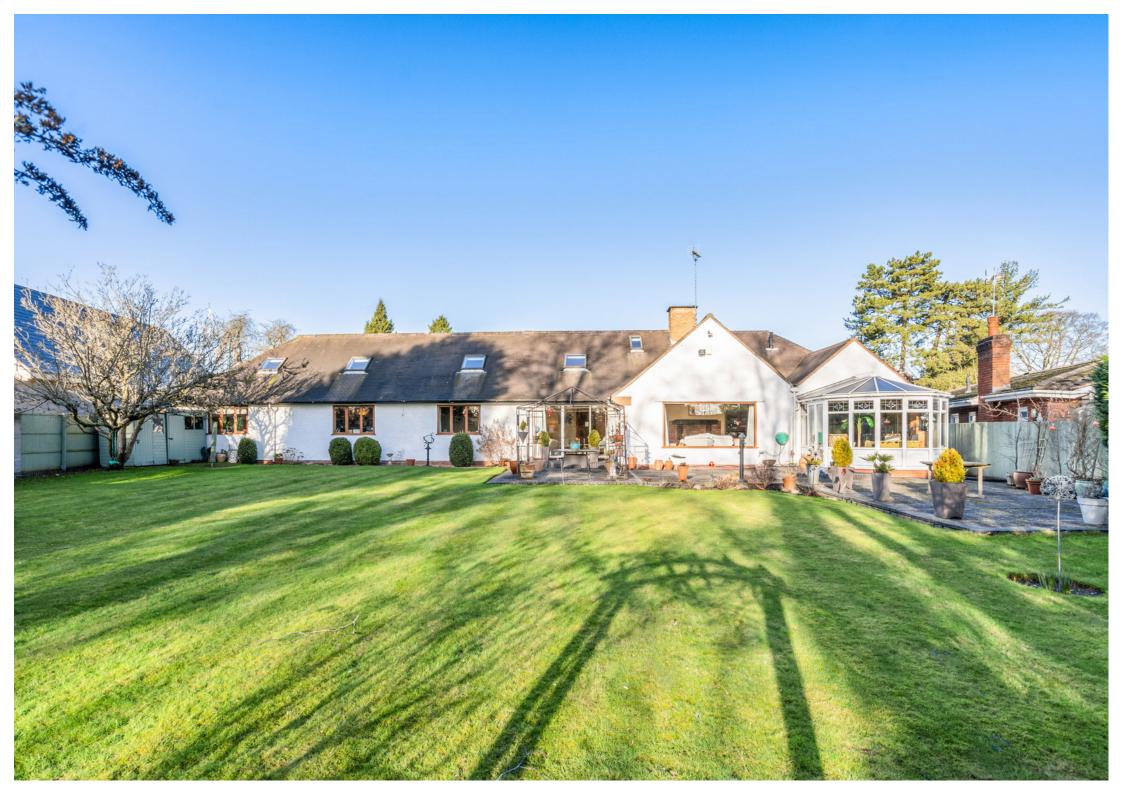

# **49 BLOSSOMFIELD ROAD**

The rear garden mainly laid to lawn with mature planted boarders is private and tranquil with a generous patio that offers the perfect setting for alfresco dining, with the added bonus of access from the rear garden directly onto Tudor Grange Park.