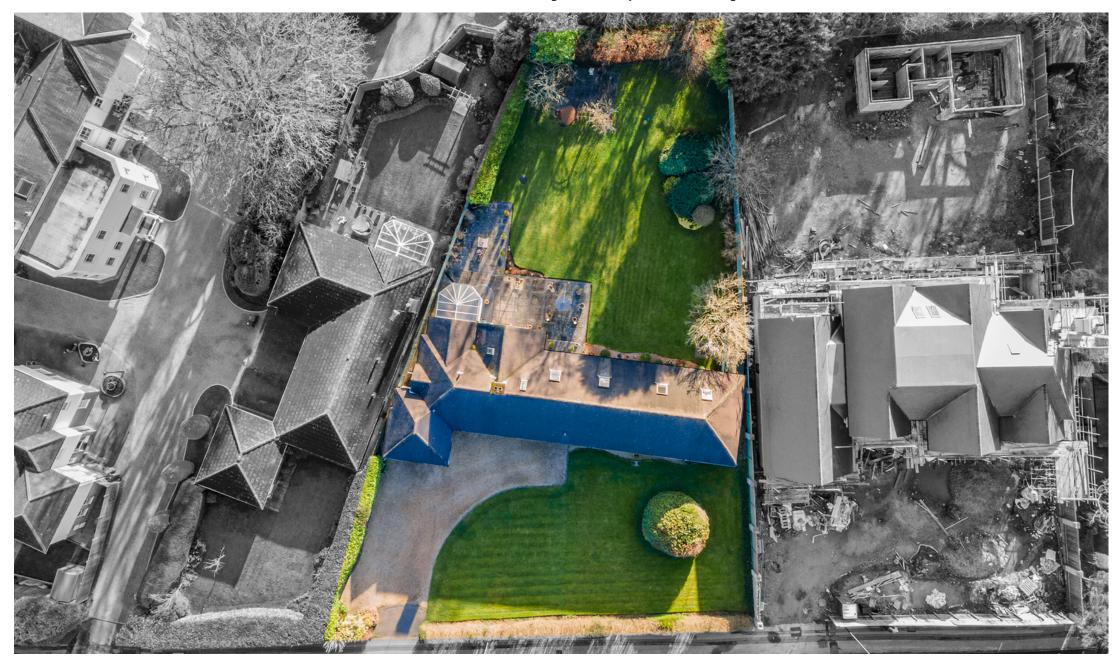

# **49 BLOSSOMFIELD ROAD**

The rear garden mainly laid to lawn with mature planted boarders is private and tranquil with a generous patio that offers the perfect setting for alfresco dining, with the added bonus of access from the rear garden directly onto Tudor Grange Park.