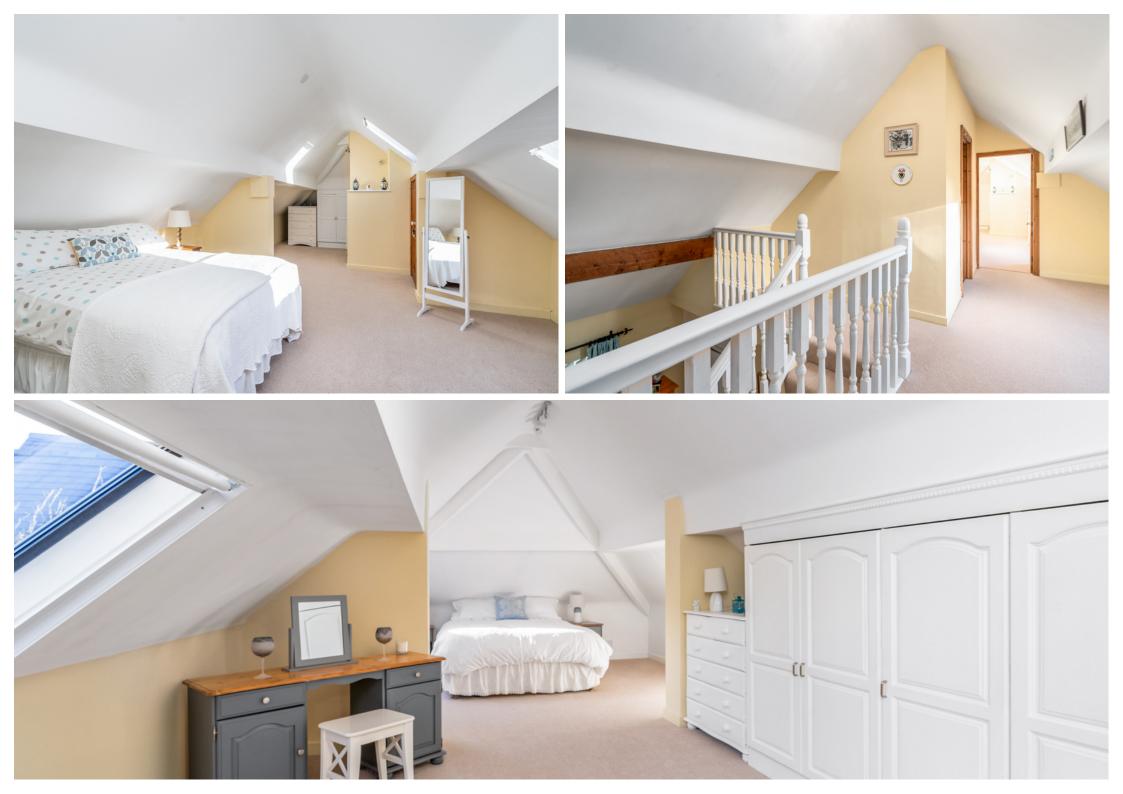

To the right of the hall, a formal dining room looks out onto the garden and leads to a large home office which has previously been used as a double bedroom.

Passing through the hall, there's a lovely family bathroom to the right. The rear hallway then offers stairs to two further very large bedrooms with shared shower room and extensive storage both in the form of wardrobes but also a wonderful store room in the eaves.