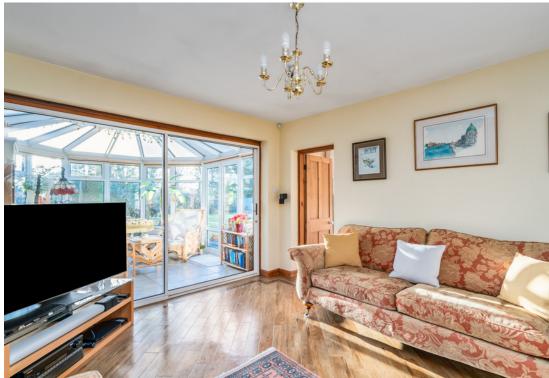

From the hall, looking onto the garden there's a large lounge with wonderful brick built feature fireplace, leading through to a television snug with sliding doors into the conservatory, perfect for gazing onto the garden or quietly reading a book.