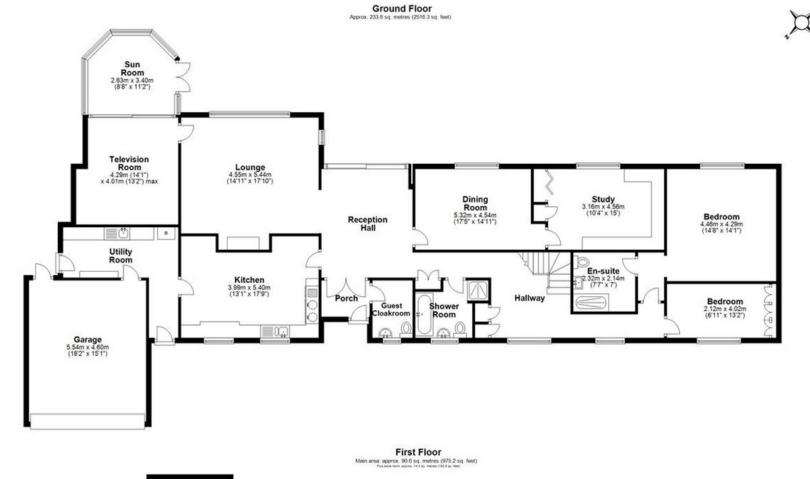

From the porch the home opens up into a wonderfully bright and spacious hall way from which the accommodation radiates off. A generous kitchen to the left provides access to a large utility and access to the double garage. An additional front entrance allows access from outside directly into utility, great for welcoming muddy children and dogs!

From the hall, looking onto the garden there's a large lounge with wonderful brick built feature fireplace, leading through to a television snug with sliding doors into the conservatory, perfect for gazing onto the garden or quietly reading a book.

To the right of the hall, a formal dining room looks out onto the garden and leads to a large home office which has previously been used as a double bedroom.

Passing through the hall, there's a lovely family bathroom to the right. The rear hallway then offers stairs to two further very large bedrooms with shared shower room and extensive storage both in the form of wardrobes but also a wonderful store room in the eaves.

To the far end of the property lies the principal suite with views onto the garden benefitting from a generous en-suite with large walk-in shower. There is also another smaller bedroom adjacent, which could easily be an additional office space, music room or children's bedroom.

### SIZE

Total - 3,419.5 sq ft