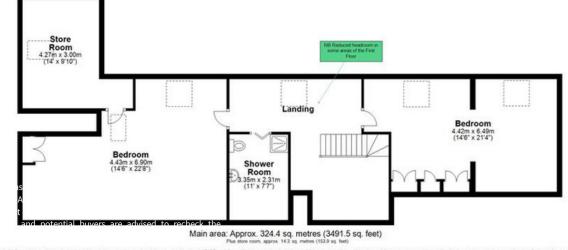

To the right of the hall, a formal dining room looks out onto the garden and leads to a large home office which has previously been used as a double bedroom.

Passing through the hall, there's a lovely family bathroom to the right. The rear hallway then offers stairs to two further very large bedrooms with shared shower room and extensive storage both in the form of wardrobes but also a wonderful store room in the eaves.

### SIZE

Total - 3,419.5 sq ft