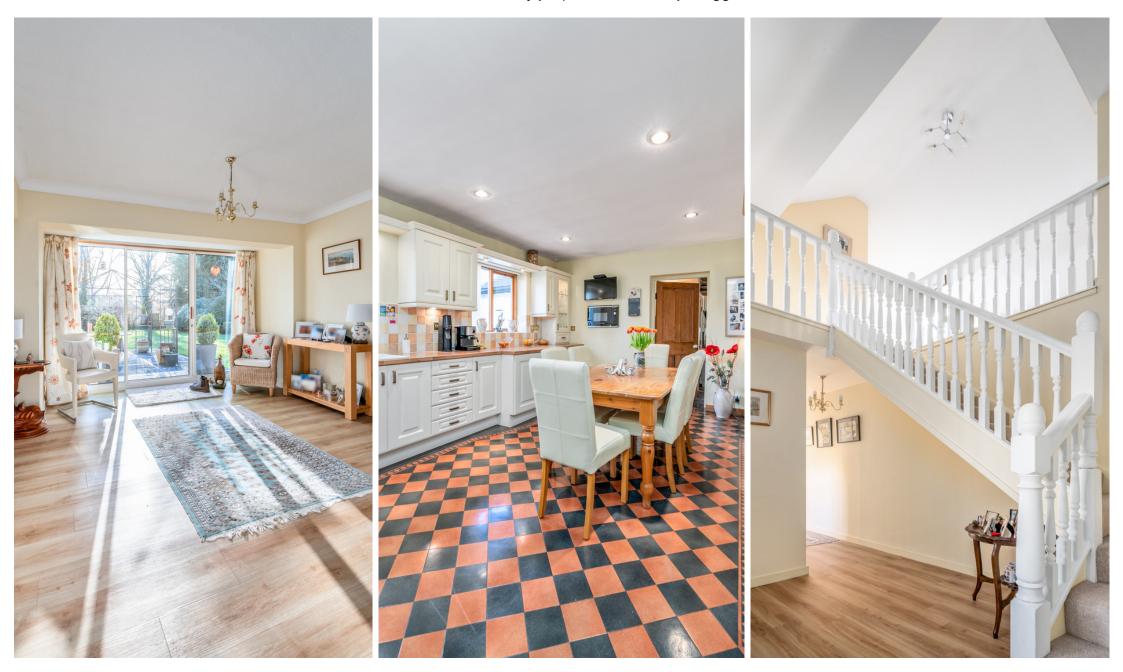

From the porch the home opens up into a wonderfully bright and spacious hall way from which the accommodation radiates off. A generous kitchen to the left provides access to a large utility and access to the double garage. An additional front entrance allows access from outside directly into utility, great for welcoming muddy children and dogs!

From the hall, looking onto the garden there's a large lounge with wonderful brick built feature fireplace, leading through to a television snug with sliding doors into the conservatory, perfect for gazing onto the garden or quietly reading a book.

To the right of the hall, a formal dining room looks out onto the garden and leads to a large home office which has previously been used as a double bedroom.

Passing through the hall, there's a lovely family bathroom to the right. The rear hallway then offers stairs to two further very large bedrooms with shared shower room and extensive storage both in the form of wardrobes but also a wonderful store room in the eaves.