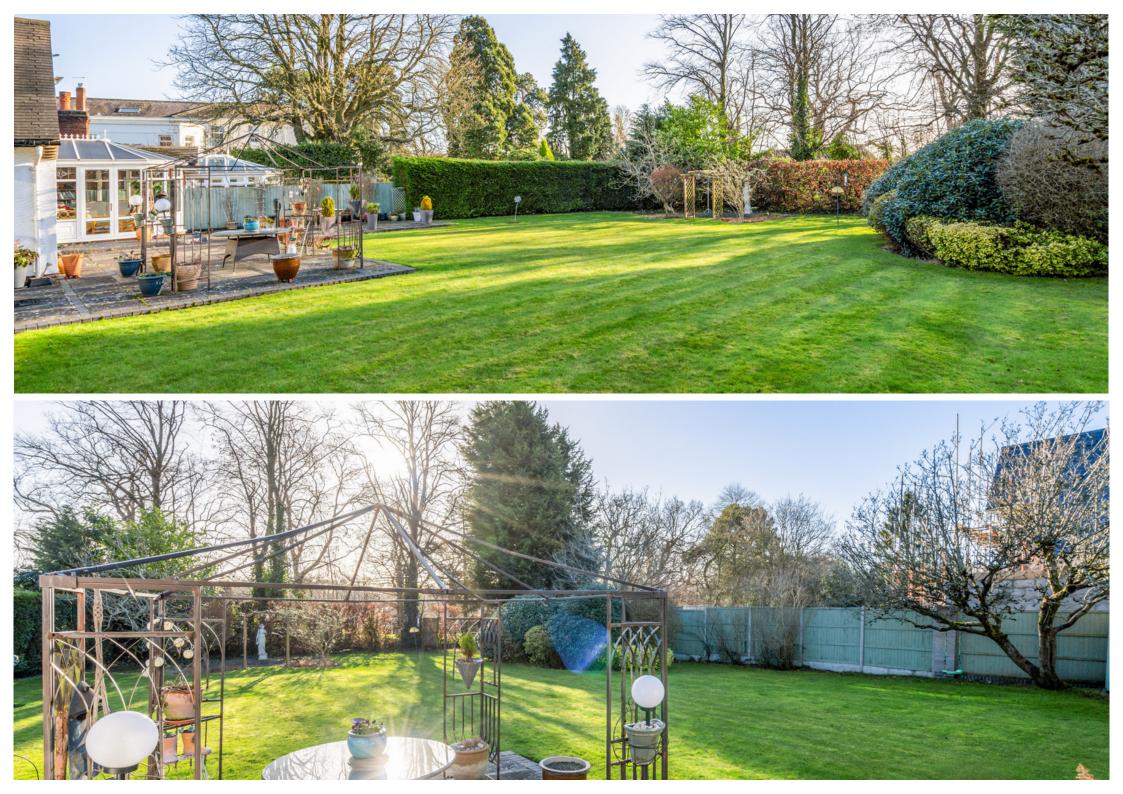

# **49 BLOSSOMFIELD ROAD**

The rear garden mainly laid to lawn with mature planted boarders is private and tranquil with a generous patio that offers the perfect setting for alfresco dining, with the added bonus of access from the rear garden directly onto Tudor Grange Park.