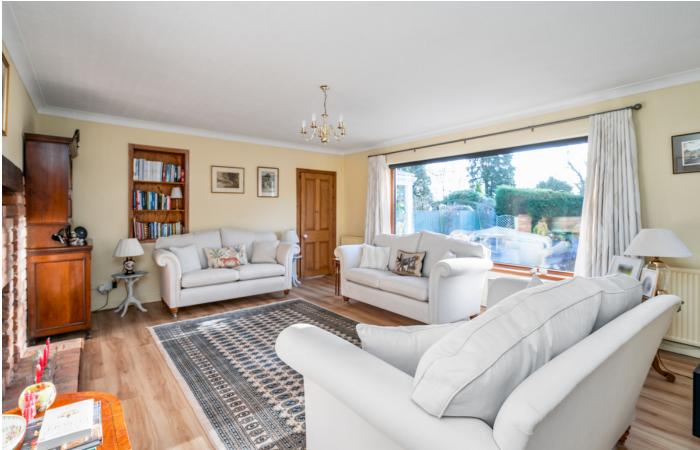

From the hall, looking onto the garden there's a large lounge with wonderful brick built feature fireplace, leading through to a television snug with sliding doors into the conservatory, perfect for gazing onto the garden or quietly reading a book.