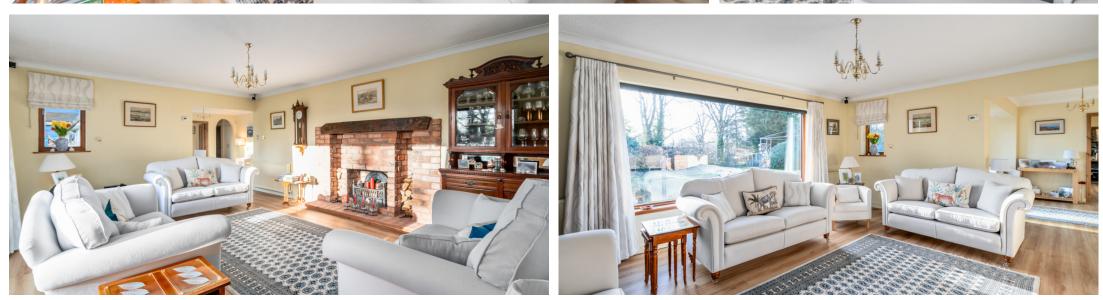

From the hall, looking onto the garden there's a large lounge with wonderful brick built feature fireplace, leading through to a television snug with sliding doors into the conservatory, perfect for gazing onto the garden or quietly reading a book.

To the right of the hall, a formal dining room looks out onto the garden and leads to a large home office which has previously been used as a double bedroom.

Passing through the hall, there's a lovely family bathroom to the right. The rear hallway then offers stairs to two further very large bedrooms with shared shower room and extensive storage both in the form of wardrobes but also a wonderful store room in the eaves.