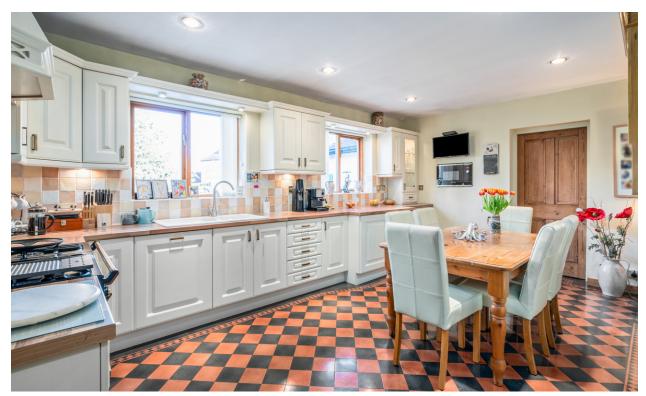

From the porch the home opens up into a wonderfully bright and spacious hall way from which the accommodation radiates off. A generous kitchen to the left provides access to a large utility and access to the double garage. An additional front entrance allows access from outside directly into utility, great for welcoming muddy children and dogs!