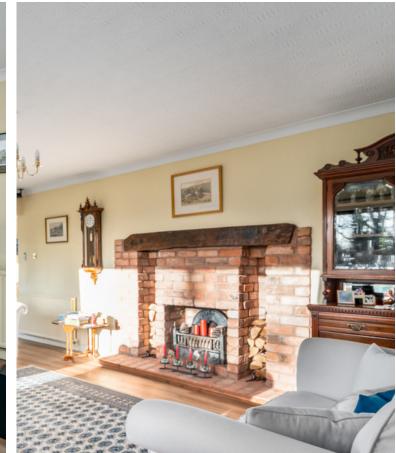

From the hall, looking onto the garden there's a large lounge with wonderful brick built feature fireplace, leading through to a television snug with sliding doors into the conservatory, perfect for gazing onto the garden or quietly reading a book.