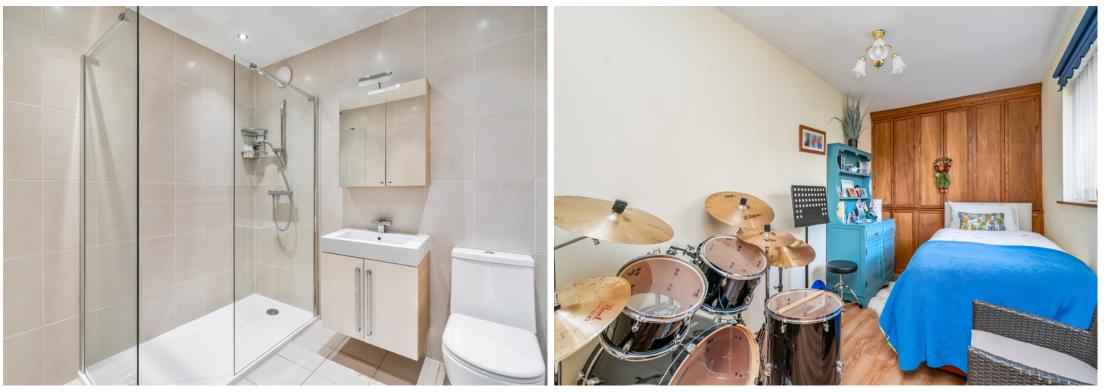

To the right of the hall, a formal dining room looks out onto the garden and leads to a large home office which has previously been used as a double bedroom.

Passing through the hall, there's a lovely family bathroom to the right. The rear hallway then offers stairs to two further very large bedrooms with shared shower room and extensive storage both in the form of wardrobes but also a wonderful store room in the eaves.

To the far end of the property lies the principal suite with views onto the garden benefitting from a generous en-suite with large walk-in shower. There is also another smaller bedroom adjacent, which could easily be an additional office space, music room or children's bedroom.