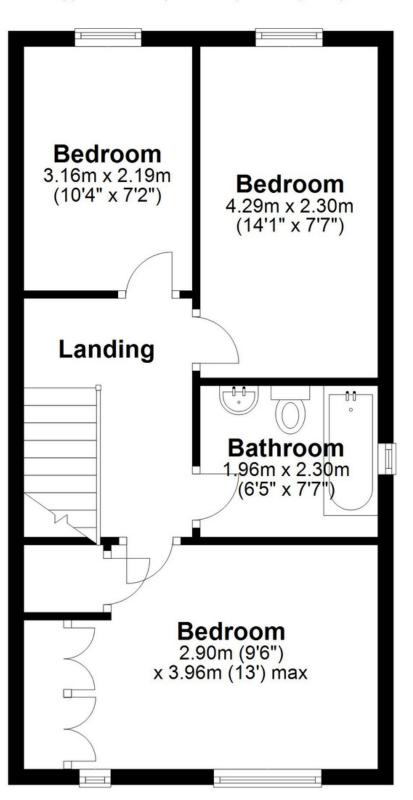

### **First Floor**

Approx. 42.9 sq. metres (461.5 sq. feet)

Total area: approx. 85.1 sq. metres (916.4 sq. feet)

This floor plan is for illustration purposes only, this is not intended to be a measured/scaled survey or comply with RICS guidelines. All measurements (including total floor area) openings, orientation and floor area are approximate. No details are guaranteed, they cannot be relied upon for any purpose and do not form part of any agreement. A party must rely upon its own inspection(s). No responsibility is taken for any error, omission, or mis-statement.