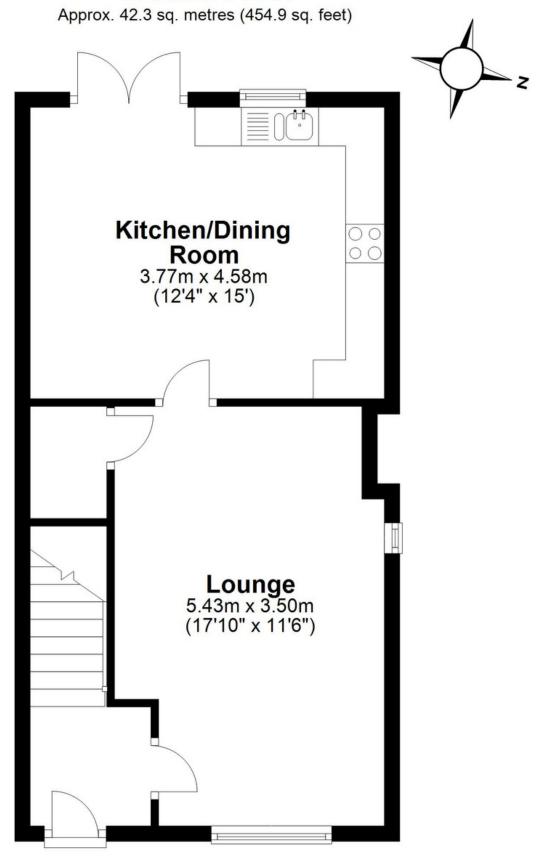

# **Ground Floor**

### **First Floor**

Approx. 42.9 sq. metres (461.5 sq. feet)

Total area: approx. 85.1 sq. metres (916.4 sq. feet)

This floor plan is for illustration purposes only, this is not intended to be a measured/scaled survey or comply with RICS guidelines. All measurements (including total floor area) openings, orientation and floor area are approximate. No details are guaranteed, they cannot be relied upon for any purpose and do not form part of any agreement. A party must rely upon its own inspection(s). No responsibility is taken for any error, omission, or mis-statement.

Plan produced using PlanUp.