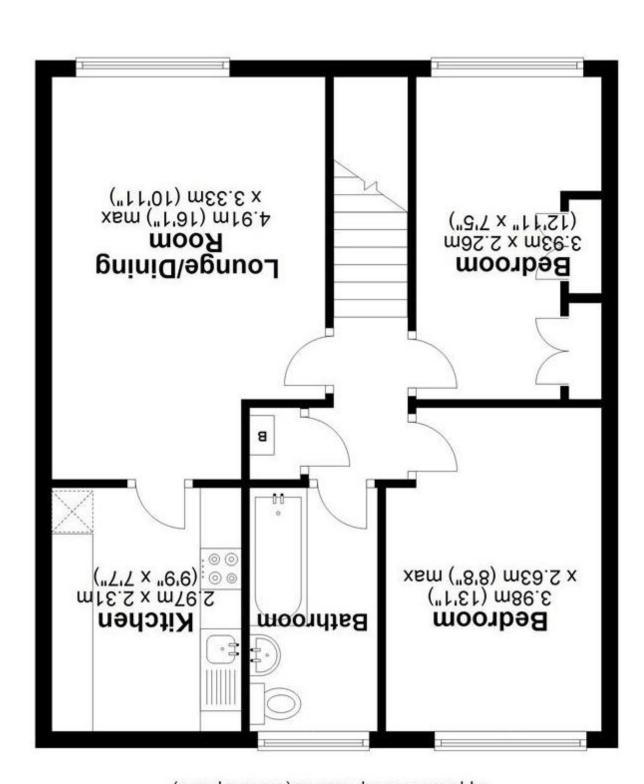

### First Floor

Approx. 53.5 sq. metres (575.9 sq. feet)

# Ground Floor

Approx. 2.4 sq. metres (25.8 sq. feet)

## Total area: approx. 55.9 sq. metres (601.7 sq. feet)

This floor plan is for illustration purposes only, this is not intended to be a measured/scaled survey or comply with RICS guidelines. All measurements (including total floor area) openings, orientation and floor area are approximate. No details are guaranteed, they cannot be relied upon for any purpose and do not form part of any agreement. A party must rely upon its own inspection(s). No responsibility is taken for any error, omission, or mis-statement.