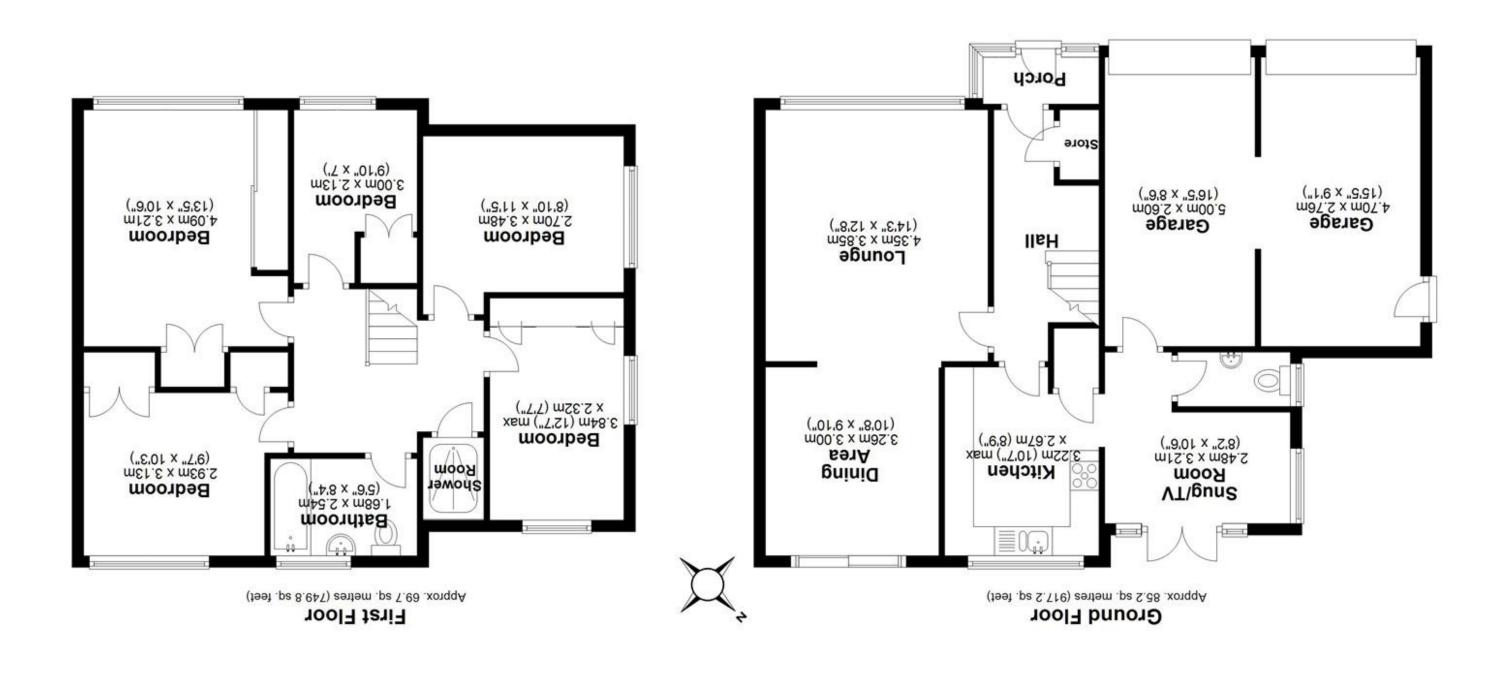

## SCAN FOR MORE INFO

SIZE - 1667 Sq Ft TENURE - Freehold COUNCIL TAX - Solihull MBC £ BROADBAND - Max 1GB

MOBILE - Max 1GB EPC - D PARKING - 2 Cars FLOODRISK - 10% Chance

Are you an investor interested in expanding your portfolio?

Total area: approx. 154.9 sq. metres (1667.0 sq. feet)