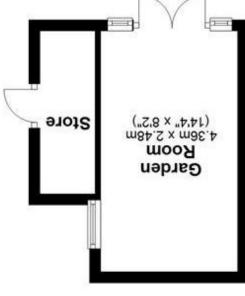

Second Floor

Approx. 26.7 sq. metres (287.5 sq. feet)

First Floor

Approx. 45.2 sq. metres (486.6 sq. feet)

Porch 3.68m x 3.15m ("12'1" x 10'4") Коот Dining Hall Lounge m7.2.8 x m72.4 (14' x 10'9") Kitchen 3.19m x 2.54m (10'6" x 8'4")

Total area: approx. 119.5 sq. metres (1286.2 sq. feet)