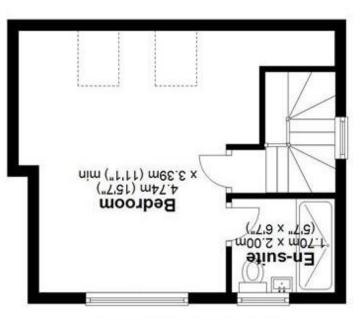

Second Floor

Approx. 26.7 sq. metres (287.5 sq. feet)

First Floor

Approx. 45.2 sq. metres (486.6 sq. feet)

Porch 3.68m x 3.15m ("12'1" x 10'4") Коот Dining Hall Lounge m7.2.8 x m72.4 (14' x 10'9") Kitchen 3.19m x 2.54m (10'6" x 8'4")

Total area: approx. 119.5 sq. metres (1286.2 sq. feet)