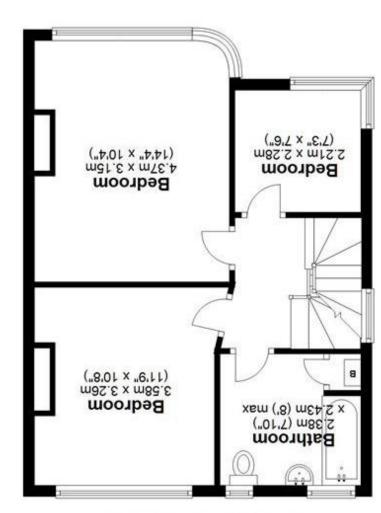

Second Floor

Approx. 26.7 sq. metres (287.5 sq. feet)

First Floor

Approx. 45.2 sq. metres (486.6 sq. feet)

Porch 3.68m x 3.15m ("12'1" x 10'4") Коот Dining Hall Lounge m7.2.8 x m72.4 (14' x 10'9") Kitchen 3.19m x 2.54m (10'6" x 8'4")

Total area: approx. 119.5 sq. metres (1286.2 sq. feet)