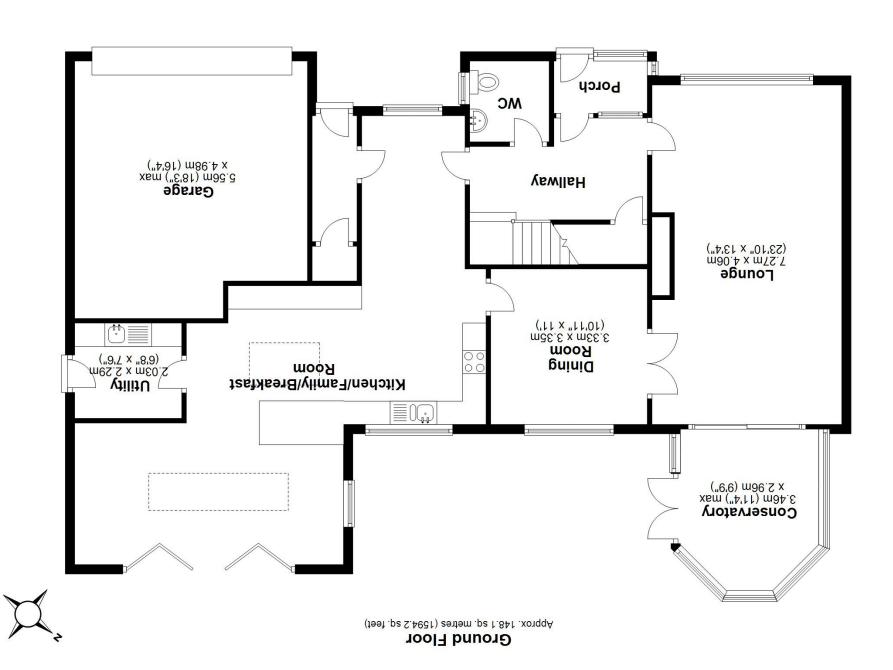

## **FEATURES**

- Stunning Large Four Double Bedroom Detached House
- Extended Kitchen/Breakfast Room
- Spacious Light Lounge
- Dining Room and Conservatory
- Principal Bedrooms with Walk-In Wardrobe and En-Suite
- Luxury Family Bathroom
- Landscaped Garden
- Double Garage with Potential to Extend (STPP)
- Large Driveway
- Close to Solihull Train Station

# First Floor

Approx. 69.4 sq. metres (747.2 sq. feet)

Bedroom

3.40m (11'2") max

2.50m x 3.12m

3.40m (11'2") max

3.39m x 3.50m

(8'2" x 10'3")

(8'11")

Maidrobe

Bedroom

3.84m (15'9") max

3.84m (15'9") max

3.84m (15'9") max

3.84m (15'9") max