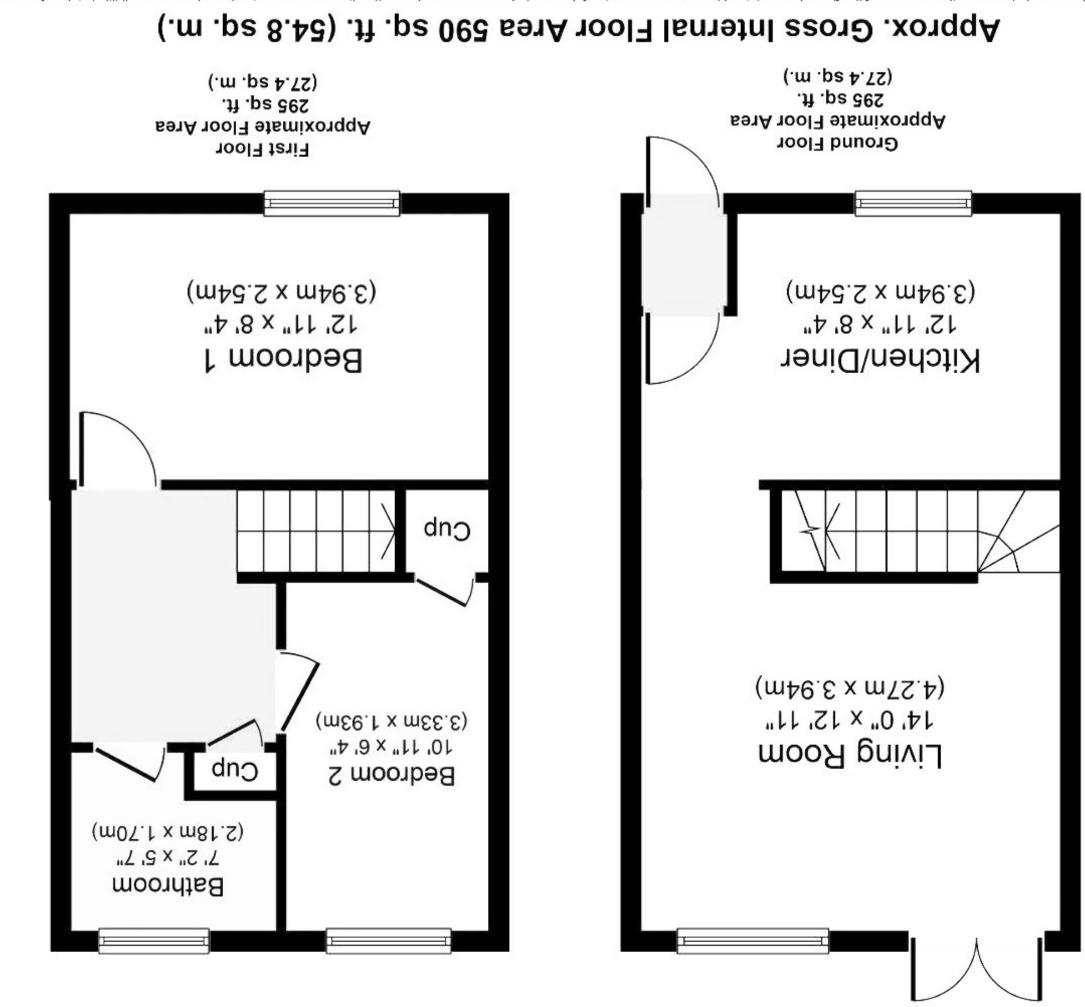

SCAN FOR MORE INFO SIZE - 590 Sq Ft TENURE - Leasehold with 971 years remaining. Ground Rent is included in the Service Charge. SERVICE CHARGE - £105 Per Month GROUND RENT - £50 Per Year COUNCIL TAX - Stratford Upon Avon District Council - C BROADBAND - Upload Max 220 MBps Download Max 1000 MBps MOBILE - EE Three O2 Vodaphone EPC - E - 45 PARKING - 2 Cars FLOODRISK - Very Low SERVICES - Mains COVENANTS - Henley-In-Arden (Conservation Area) <u>Are you an investor</u>

Whilst every attempt has been made to ensure the accuracy of the floor plan contained here, measurements of doors, windows, rooms and any other items are approximate and no responsibility is taken for any error, omission, transaction and/or funding purposes. This plan is for illustrative purposes only and should be used as such by any prospective purchaser or tenant. The measurements should not be relied upon for valuation, transaction and/or funding purposes. This plan is for illustrative purposes only and should be used as such by any prospective purchaser or tenant. The measurements should not be relied upon for valuation, transaction and/or funding purposes. This plan is for illustrative purposes only and should be used as such by any prospective purchaser or tenant.