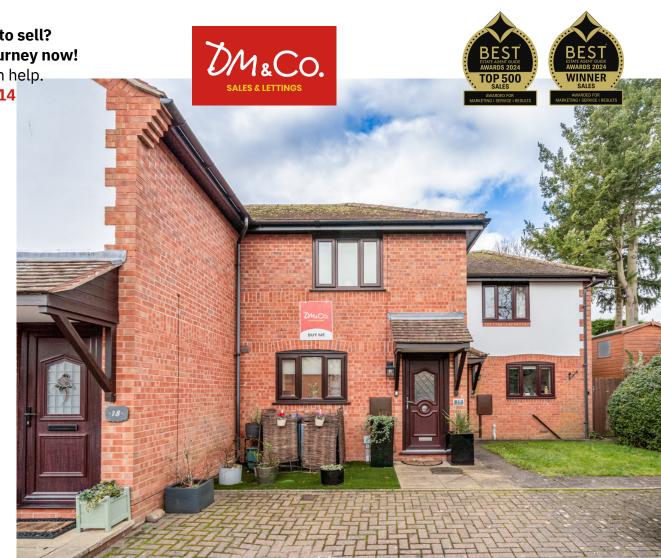

## 19 THE YEW TREES Offers Over £270,000

Welcome to 19 The Yew Trees, a delightful twobedroom mid-terrace property nestled just off Henley-in-Arden's vibrant high street. Conveniently located within walking distance of local shops and restaurants, this charming home offers a modern interior with a fully fitted kitchen, open-plan living dining room, and a private garden. With two bedrooms featuring ample storage, a family bathroom, and two parking spaces on a private road, this property is a must-see.