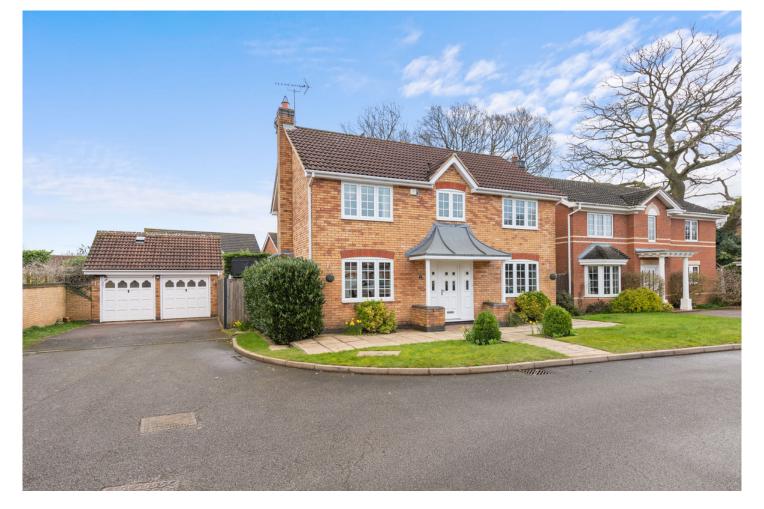

# 5 Boningale Way, Dorridge Purchase Price £850,000

Nestled in a quiet cul-de-sac within the prestigious Arden Academy catchment, 5 Boningale Way is a four-bedroom detached home boasting a spacious lounge, an extensively modernised kitchen diner, and a private garden. Ideal for families, it's just a short walk from Dorridge Station and local amenities.

#### **FEATURES**

- Four Bedroom Detached House
- Spacious Through Lounge with Feature Fireplace
- Extended Modern Kitchen Living Diner
- Private Garden with Patio
- Detached Garage Partially Converted to Home Office/Games Room
- Separate Utility and Downstairs WC
- Within Arden Academy Catchment Area
- Walking Distance to Dorridge Station