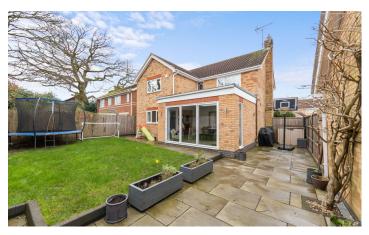

# 5 Boningale Way, Dorridge Purchase Price £850,000

Nestled in a quiet cul-de-sac within the prestigious Arden Academy catchment, 5 Boningale Way is a four-bedroom detached home boasting a spacious lounge, an extensively modernised kitchen diner, and a private garden. Ideal for families, it's just a short walk from Dorridge Station and local amenities.

#### **FEATURES**

- Four Bedroom Detached House
- Spacious Through Lounge with Feature Fireplace
- Extended Modern Kitchen Living Diner
- Private Garden with Patio
- Detached Garage Partially Converted to Home Office/Games Room
- Separate Utility and Downstairs WC
- Within Arden Academy Catchment Area
- Walking Distance to Dorridge Station