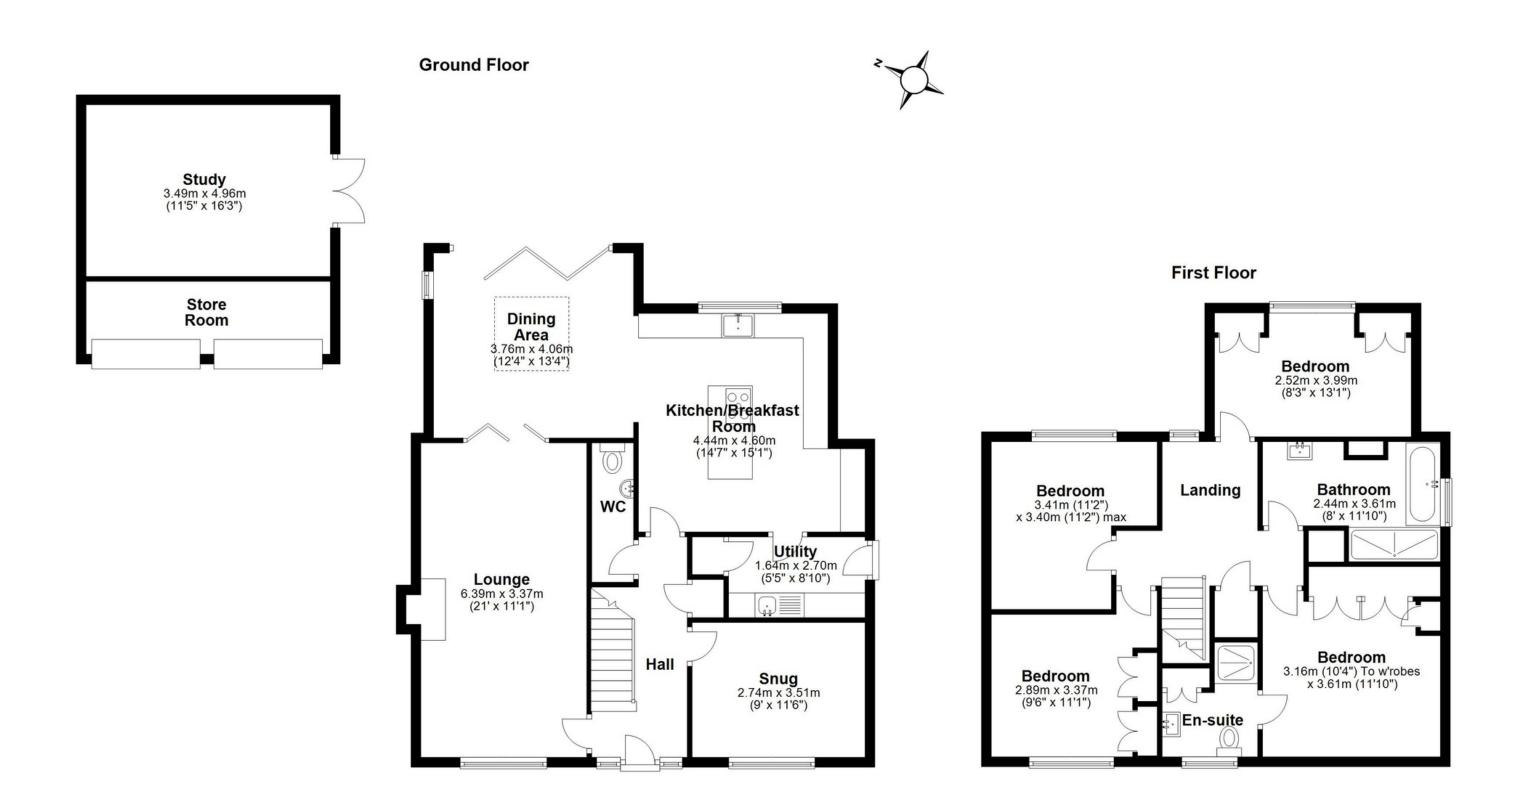

#### **SCAN FOR MORE INFO**

**SIZE** - 1651 Sq Ft **TENURE** - Freehold

**COUNCIL TAX** - Solihull MBC - G **BROADBAND** - Upload Max 1000 Mbps Download Max 1000 Mbps

**MOBILE** - EE/O2/Vodaphone

**EPC** - C

**PARKING -** Double Garage & Off Road Parking

FLOODRISK - Very Low SERVICES - Mains COVENANTS - N/A

Are you an investor interested in expanding your portfolio?

**Call 01564 777 314 to provide your** investment criteria for alerts.

#### **FEATURES**

- Four Bedroom Detached House
- Spacious Through Lounge with Feature Fireplace
- Extended Modern Kitchen Living Diner
- Private Garden with Patio
- Detached Garage Partially Converted to Home Office/Games Room
- Separate Utility and Downstairs WC
- Within Arden Academy Catchment Area
- Walking Distance to Dorridge Station