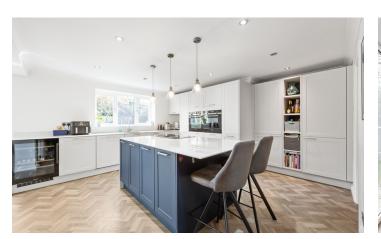

# 5 Boningale Way, Dorridge Purchase Price £850,000

Nestled in a quiet cul-de-sac within the prestigious Arden Academy catchment, 5 Boningale Way is a four-bedroom detached home boasting a spacious lounge, an extensively modernised kitchen diner, and a private garden. Ideal for families, it's just a short walk from Dorridge Station and local amenities.

#### **FEATURES**

- Four Bedroom Detached House
- Spacious Through Lounge with Feature Fireplace
- Extended Modern Kitchen Living Diner
- Private Garden with Patio
- Detached Garage Partially Converted to Home Office/Games Room
- Separate Utility and Downstairs WC
- Within Arden Academy Catchment Area
- Walking Distance to Dorridge Station