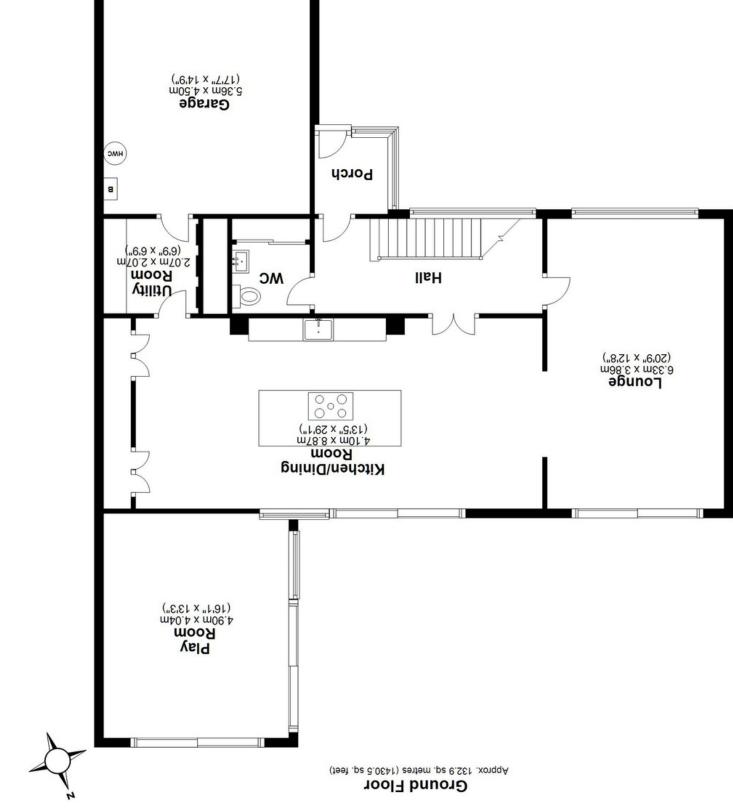

SCAN FOR MORE INFO **SIZE** - 2342.5 Sq Ft **TENURE** - Freehold **COUNCIL TAX** - Solihull MBC - E **BROADBAND** - Upload Max 1GBps Download Max 1GBps **MOBILE** - EE Three O2 Vodaphone **EPC** - C- 79 **PARKING -** For over 4 Cars FLOODRISK - Very Low SERVICES - Mains COVENANTS - N/A

This floor plan is for illustration purposes only, this is not intended to be a measured/scaled survey or comply with RICS guidelines. All measurements (including total floor area) openings, orientation, or mission, or missien. No details are guaranteed, they cannot be relied upon for any purpose and do not form part of any agreement. A party must rely upon its own inspection(s). No responsibility is taken for any purpose and do not form part of any agreement. Plan produced using PlanUp.

Total area: approx. 217.6 sq. metres (2342.5 sq. feet)