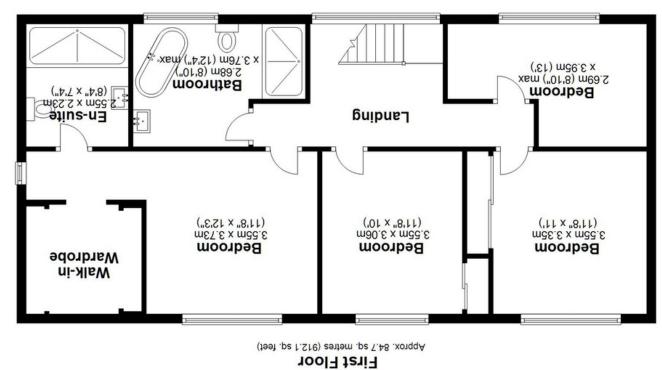

## **RADFORD RISE** Offers in the region of £900,000

Set in the heart of Solihull, this extended and renovated home boasts exceptional features throughout. With underfloor heating, electric blinds, integral speakers, a stunning kitchen, and spacious living areas, it offers contemporary luxury. Four double bedrooms, including a principal suite with a walk-in wardrobe and en-suite, ensure comfort. The landscaped garden with outdoor speakers is perfect for entertaining. Ample parking and secure side access complete this impressive property.

This floor plan is for illustration purposes only, this is not intended to be a measured/scaled survey or comply with RICS guidelines. All measurements (including total floor area) openings, orientation, or mission, or missien. No details are guaranteed, they cannot be relied upon for any purpose and do not form part of any agreement. A party must rely upon its own inspection(s). No responsibility is taken for any purpose and do not form part of any agreement. Plan produced using PlanUp.

Total area: approx. 217.6 sq. metres (2342.5 sq. feet)