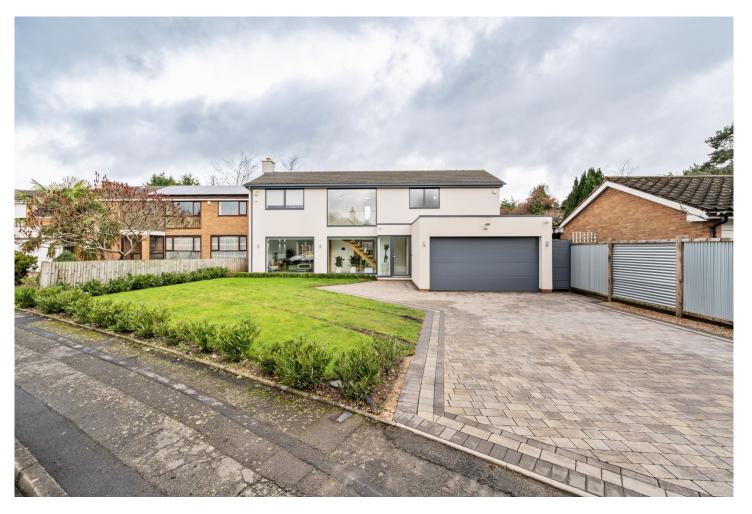

## **RADFORD RISE** Offers in the region of £900,000

Set in the heart of Solihull, this extended and renovated home boasts exceptional features throughout. With underfloor heating, electric blinds, integral speakers, a stunning kitchen, and spacious living areas, it offers contemporary luxury. Four double bedrooms, including a principal suite with a walk-in wardrobe and en-suite, ensure comfort. The landscaped garden with outdoor speakers is perfect for entertaining. Ample parking and secure side access complete this impressive property.

## FEATURES

- Luxury Four Bedroom Detached Family Home
- Dual Aspect Lounge
- Large Stunning Open Plan Kitchen Diner
- Four Spacious Double Bedrooms
- Modern Family Bathroom
- Principal Bedroom with En-suite
- Large Utility And Double Integrated Garage
- Newly Landscaped Garden Stunning Large Driveway
- Luxone Controls Throughout
- Conveniently Located for Local Amenities