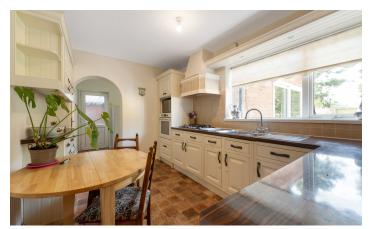

## WOODLEA DRIVE Offers Over £625,000

Nestled near Solihull train station, on the sought after Woodlea Drive, this three bedroom detached home offers a charming opportunity to modernise and renovate. This property boasts a lounge, dining room, kitchen, utility, and an extended reception room, complemented by a spacious garage. The south-facing garden presents ample potential for expansion.

## FEATURES

- Three Bedroom Detached Home
- Light Dining Room
- Spacious Living Room
- Kitchen with Utility
- Principal Bedroom with En-Suite
- South Facing Garden
- Double Garage
- No Upward Chain
- Potential to Extend STPP