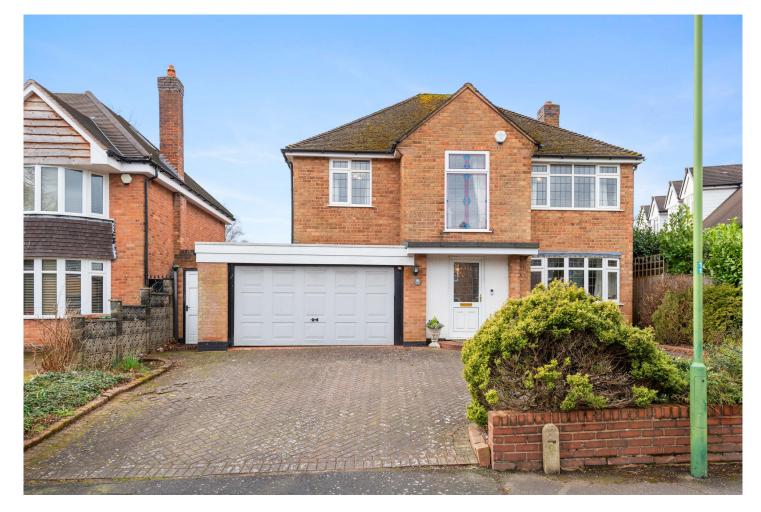

## WOODLEA DRIVE Offers Over £625,000

Nestled near Solihull train station, on the sought after Woodlea Drive, this three bedroom detached home offers a charming opportunity to modernise and renovate. This property boasts a lounge, dining room, kitchen, utility, and an extended reception room, complemented by a spacious garage. The south-facing garden presents ample potential for expansion.

## FEATURES

- Three Bedroom Detached Home
- Light Dining Room
- Spacious Living Room
- Kitchen with Utility
- Principal Bedroom with En-Suite
- South Facing Garden
- Double Garage
- No Upward Chain
- Potential to Extend STPP