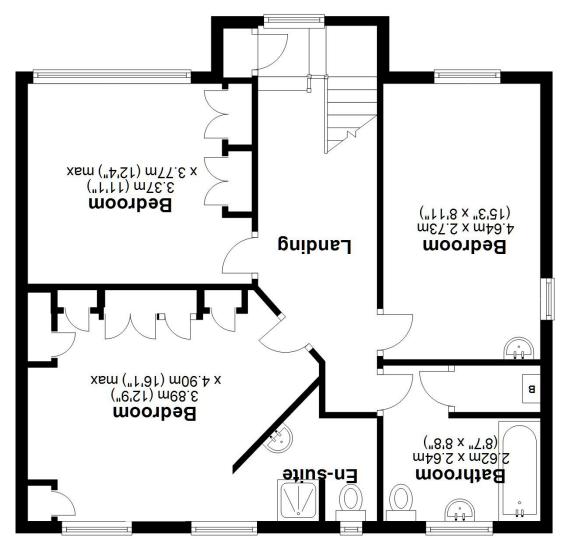

## Ground Floor

Approx. 103.3 sq. metres (1112.4 sq. feet)

Total area: approx. 169.6 sq. metres (1825.4 sq. feet)

Plan produced using PlanUp. openings, orientation and floor area are approximate. No details are guaranteed, they cannot be relied upon for any purpose and do not form part of any agreement. A party must rely upon its own inspection(s). No responsibility is taken for any error, omission, or mis-statement. This floor plan is for illustration purposes only, this is not intended to be a measured/scaled survey or comply with RICS guidelines. All measurements (including total floor area)