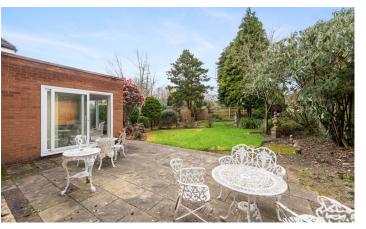

## WOODLEA DRIVE Offers Over £625,000

Nestled near Solihull train station, on the sought after Woodlea Drive, this three bedroom detached home offers a charming opportunity to modernise and renovate. This property boasts a lounge, dining room, kitchen, utility, and an extended reception room, complemented by a spacious garage. The south-facing garden presents ample potential for expansion.

## FEATURES

- Three Bedroom Detached Home
- Light Dining Room
- Spacious Living Room
- Kitchen with Utility
- Principal Bedroom with En-Suite
- South Facing Garden
- Double Garage
- No Upward Chain
- Potential to Extend STPP