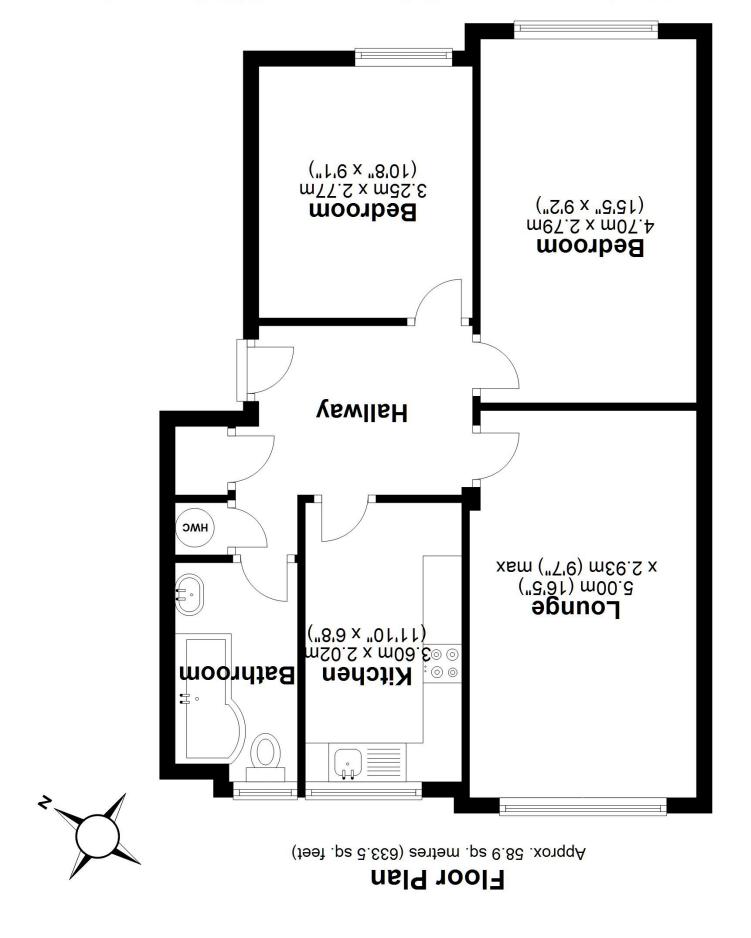

#### **SCAN FOR MORE INFO**

**SIZE** - 633 Sq Ft **TENURE** - Leasehold

SERVICE CHARGE - £1,400 per annum COUNCIL TAX - Solihull MBC - B BROADBAND - Upload Max 1000 Mbps Download Max 1000 Mbps

**MOBILE** - EE Three O2 Vodaphone

Total area: approx. 58.9 sq. metres (633.5 sq. feet)

This floor plan is for illustration purposes only, this is not intended to be a measured/scaled survey or comply with RICS guidelines. All measurements (including total floor area) openings, orientation and floor area are approximate. No details are guaranteed, they cannot be relied upon for any purpose and do not form part of any agreement. A party must rely upon its own inspection(s). No responsibility is taken telied upon for any purpose and do not form part of any agreement.

for any error, omission, or mis-statement. Plan produced using PlanUp.