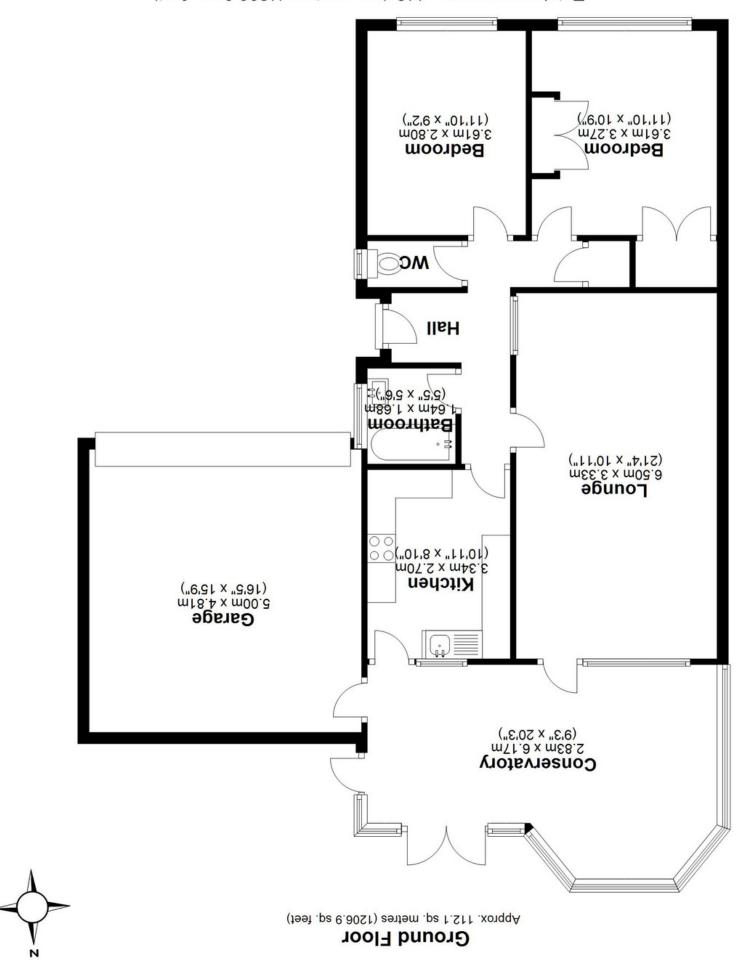

## **SCAN FOR MORE INFO**

SIZE - 1206 Sq Ft TENURE - Freehold

COUNCIL TAX - Solihull MBC - E BROADBAND - Basic 13 Mpbs Superfast 46MBps MOBILE - Three O2 Vodaphone

EPC - D

**PARKING** - Garage & driveway parking

Total area: approx. 112.1 sq. metres (1206.9 sq. feet)